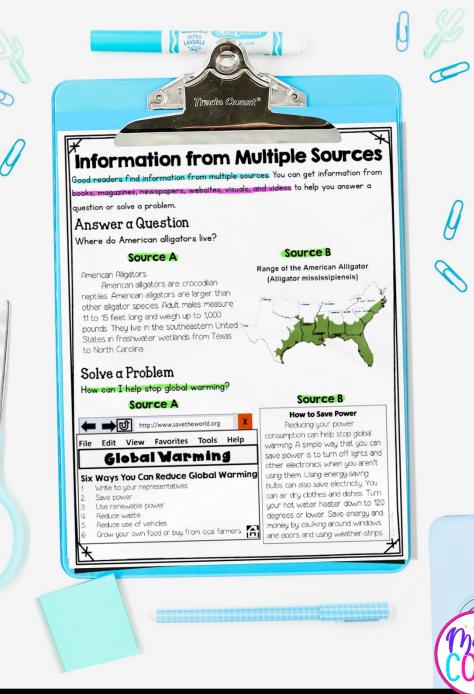

# information from MULTIPLE SOURCES

h the lifeboats. I have learned since that twelve of the steerage passengers altogether. The first-cabin men and women behaved with great heroism.

OWES LIFE TO STEWARD