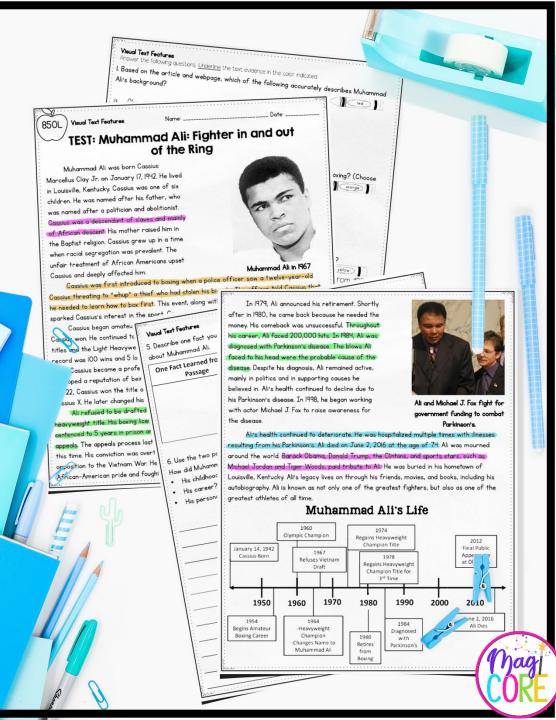

| AILDUS ADOU                                                                |       |

# QUESTIONS

- Skill-focused, scaffolded questions
- Multiple choice and short answer
- Preps students for state testing
- Rigorous and researchbased approach to questioning



### **ANCHOR CHARTS**

- Use anchor chart to introduce the skill
- Students reference throughout the unit



### ASSESSMENTS

- Same format as practice
- Two tests with different Lexile levels
- Color-coding
- Follows best practices for standardized assessments



# WHY IT WORKS

- Certified Lexile measures
- High interest texts to motivate readers
- Cross curricular topics
- Scaffold approach will help your students meet grade level expectations.
- Classroom tested! Trusted by over 1,000 teachers... and counting!



# ALIGNS TO SCIENCE OF READING

Research shows that wide reading has the biggest impact on student reading progress.



Our passages provide that essential variety of nonfiction structures and topics.

Students need scaffolded instruction to access grade level texts. Without it, students are not exposure to linguistic and textural features, putting them further behind.

Fun fact! From 2nd grade on, students make greater reading gains when taught from texts that are as much as two grade levels above their "instructional" reading level.