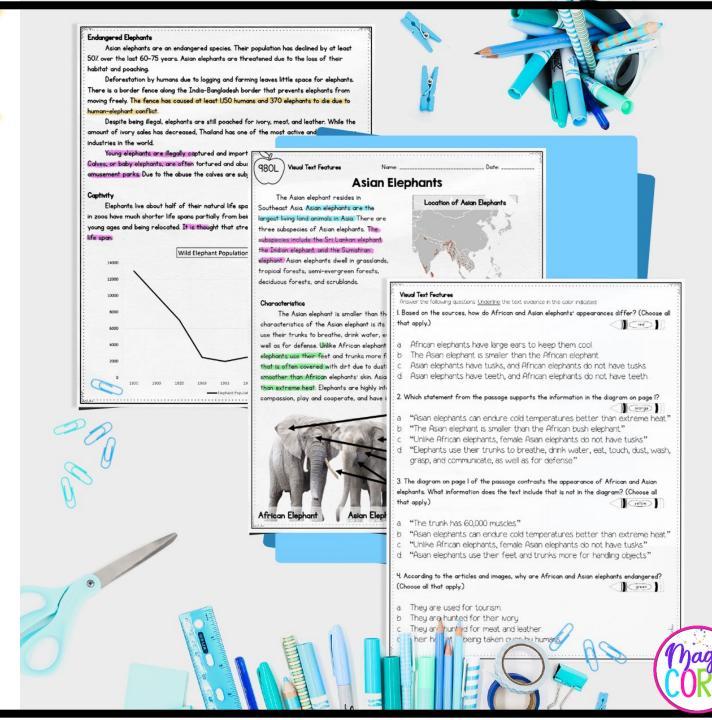

| AILDUS ADOU                                                                |       |

# QUESTIONS

- Skill-focused, scaffolded questions
- Multiple choice and short answer
- Preps students for state testing
- Rigorous and researchbased approach to questioning



### **ANCHOR CHARTS**

- Use anchor chart to introduce the skill
- Students reference throughout the unit



### ASSESSMENTS

- Same format as practice
- Two tests with different Lexile levels
- Color-coding
- Follows best practices for standardized assessments



# WHY IT WORKS

- Certified Lexile measures
- High interest texts to motivate readers
- Cross curricular topics
- Scaffold approach will help your students meet grade level expectations.
- Classroom tested! Trusted by over 1,000 teachers... and counting!



# ALIGNS TO SCIENCE OF READING

Research shows that wide reading has the biggest impact on student reading progress.



Our passages provide that essential variety of nonfiction structures and topics.

Students need scaffolded instruction to access grade level texts. Without