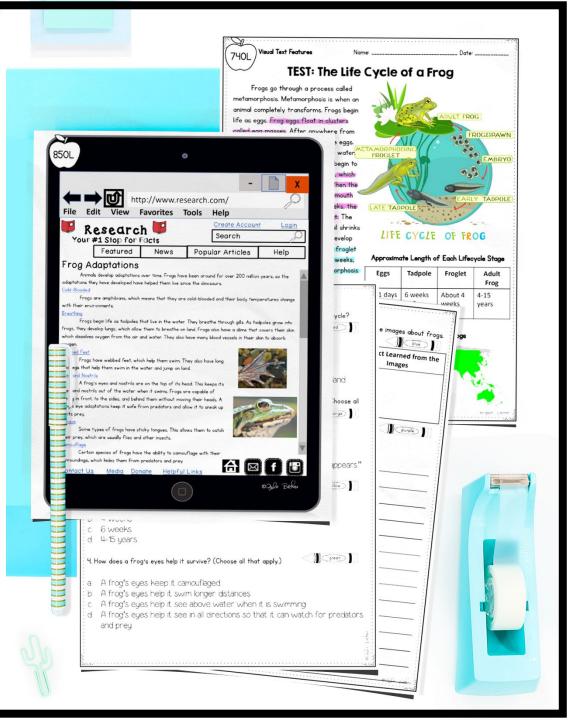

| AILDUS ADOU                                                                |       |

# QUESTIONS

- Skill-focused, scaffolded questions
- Multiple choice and short answer
- Preps students for state testing
- Rigorous and researchbased approach to questioning



### **ANCHOR CHARTS**

- Use anchor chart to introduce the skill
- Students reference throughout the unit



### ASSESSMENTS

- Same format as practice
- Two tests with different Lexile levels
- Color-coding
- Follows best practices for standardized assessments



# WHY IT WORKS

- Certified Lexile measures
- High interest texts to motivate readers
- Cross curricular topics
- Scaffold approach will help your students meet grade level expectations.
- Classroom tested! Trusted by over 1,000 teachers... and counting!



# ALIGNS TO SCIENCE OF READING

Research shows that wide reading has the biggest impact on student reading progress.



Our passages provide that essential variety of nonfiction structures and topics.

Students need scaffolded instruction to access grade level texts. Without it, students are not exposure to linguistic and textural features, putting them further behind.

Fun fact! From 2nd grade on, students make greater reading gains when taught from texts that are as much as two grade levels above their "instructional" reading level.

Our texts help students grow fullsteam ahead. With certified Lexile levels in the Common Core text complexity band, students will 100% engage with appropriate text and sentence structures, vocabulary, and more. Plus, every passage provides teachers with op