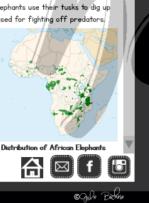

death in African elephants is losing their last set of teeth. This happens around the age of 50. An elephant's tusks are its teeth. Elephants use their tusks to dig up roots and strip bark from trees for food. Tusks are also used for fighting off predators.

### Endangered

For centuries. African elephants have been hunted for their tusks. Hunters use the tusks as hunting trophies or for selling the ivory. The population of African elephants drastically declined the 1970s and 1980s. In 1978, African elephants were listed as "Threatened" under the Endangered Species Act. In 2016, a ban on commercial trade of African elephant ivory was placed in the United States. Despite conservation efforts, the population of African elephants continues to decrease.

Contact Us Media Donate Helpful Links



### **980** Visual Text Features Name: **Asian Elephants** The Asian elephant resides in Location of Asian Elephants Southeast Asia. Asian elephants are the largest living land animals in Asia. There are

three subspecies of Asian elephants. The subspecies include the Sri Lankan elephant the Indian elephant, and the Sumatran elephant. Asian elephants dwell in grasslands, tropical forests, semi-evergreen forests. deciduous forests, and scrublands.

### **Characteristics**

The Asian elephant is smaller than the African bush elephant. One of the most distinct characteristics of the Asian elephant is its trunk. The trunk has 60,000 muscles. Elephants use their trunks to breathe, drink water, eat, touch, dust, wash, grasp, and communicate, as well as for defense. Unlike African elephants, fe