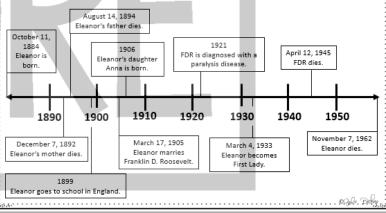

The RMS Titanic

The RMS *Titanic* was a British ocean liner that sank in the North

Atlantic Ocean on April 15, 1912. The

Titanic was on its first voyage from England to New York City. About 2,224

The Titanic was the largest ship at the time. The ship held a gymnasium, swimming and Scandinavia who were looking for Pool, libraries, and restaurants. The *Titanic* also had advanced safety features. There were watertight compartments and remote watertight doors. However, there were not enough