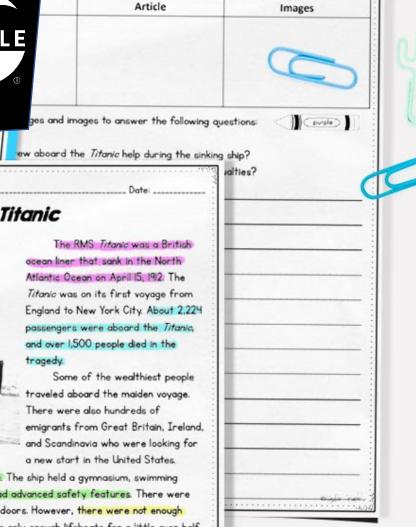

The RMS Titanic

The RMS *Titanic* was a British ocean liner that sank in the North

Atlantic Ocean on April 15, 1912. The

Titanic was on its first voyage from England to New York City. About 2,224

The Titanic was the largest ship at the time. The ship held a gymnasium, swimming and Scandinavia who were looking for Pool, libraries, and restaurants. The *Titanic* also had advanced safety features. There were watertight compartments and remote watertight doors. However, there were not enough