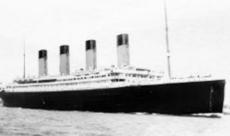

830L

At 2:20 am on Ap onboard. The Carpathia,

**Visual Text Features** 

The Titanic Departing Southampton, England

The Titanic was the largest ship at the time. The ship held a gymnasium, swimming pool, libraries, and restaurants. The *Titanic* also had advanced safety features. There were watertight compartments and remote watertight doors. However, there were not enough lifeboats to hold all of the passengers. There were only enough lifeboats for a little over half of the passengers.

passengers were aboard the Titanic, and over 1,500 people died in the Some of the wealthiest people traveled aboard the maiden voyage. There were also hundreds of The Titanic Departing Southampton, England emigrants from Great Britain, Ireland,

The RMS Titanic

The RMS *Titanic* was a British ocean liner that sank in the North

Atlantic Ocean on April 15, 1912. The

Titanic was on its first voyage from England to New York City. About 2,224

The Titanic was the largest ship at the time. The ship held a gymnasium, swimming and Scandinavia who were looking for Pool, libraries, and restaurants. The *Titanic* also had advanced safety features. There were watertight compartments and remote watertight doors. However, there were not enough