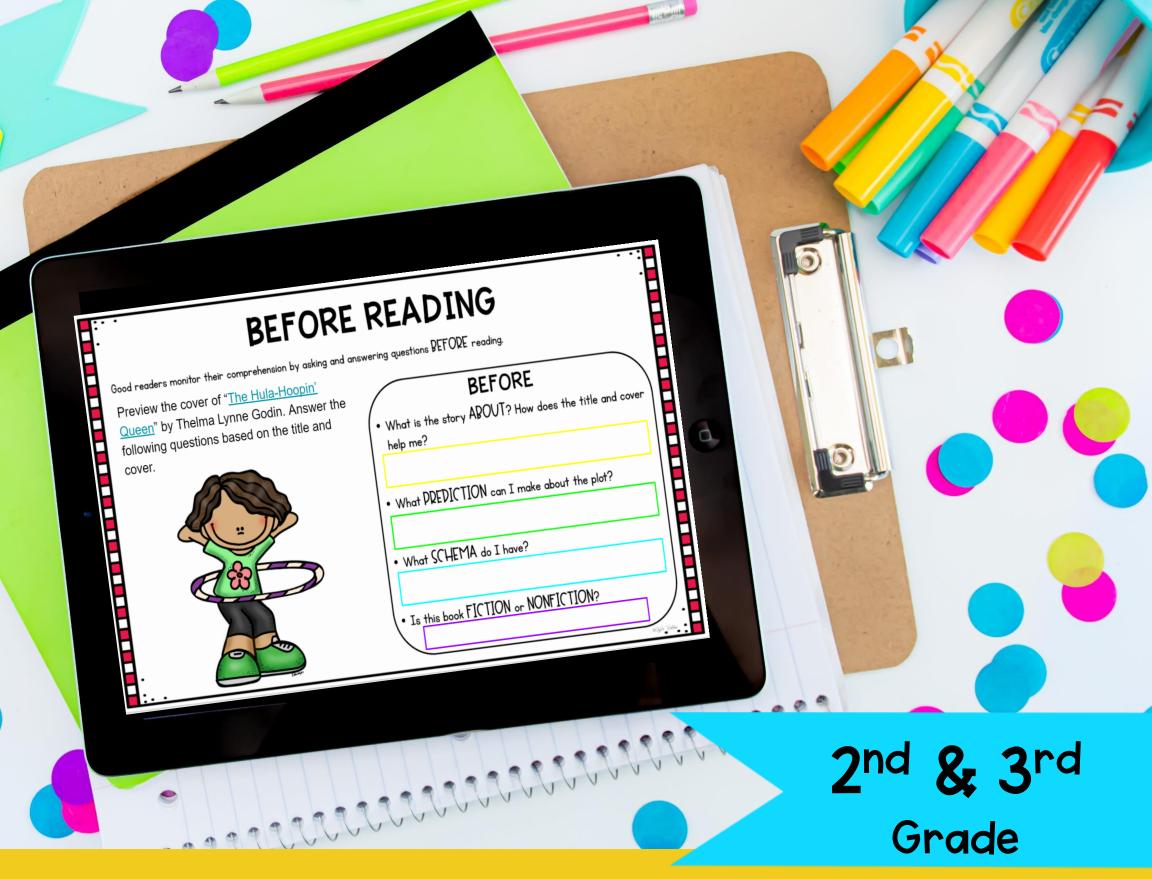

## Ask & Answer Questions in Fiction

| AFTERREAD     Assert the "after" reading uestions.  Book Title  Link or image of the Cover (if available) | ING: PRACTICE<br>After<br>• Was my PREDICTION correct?<br>• What happened in the BEGINNING, MIDDLE, and<br>END?<br>• What did I LEARN? |  |
|-----------------------------------------------------------------------------------------------------------|----------------------------------------------------------------------------------------------------------------------------------------|--|
|                                                                                                           | • How can I CONNECT to the story or characters?                                                                                        |  |