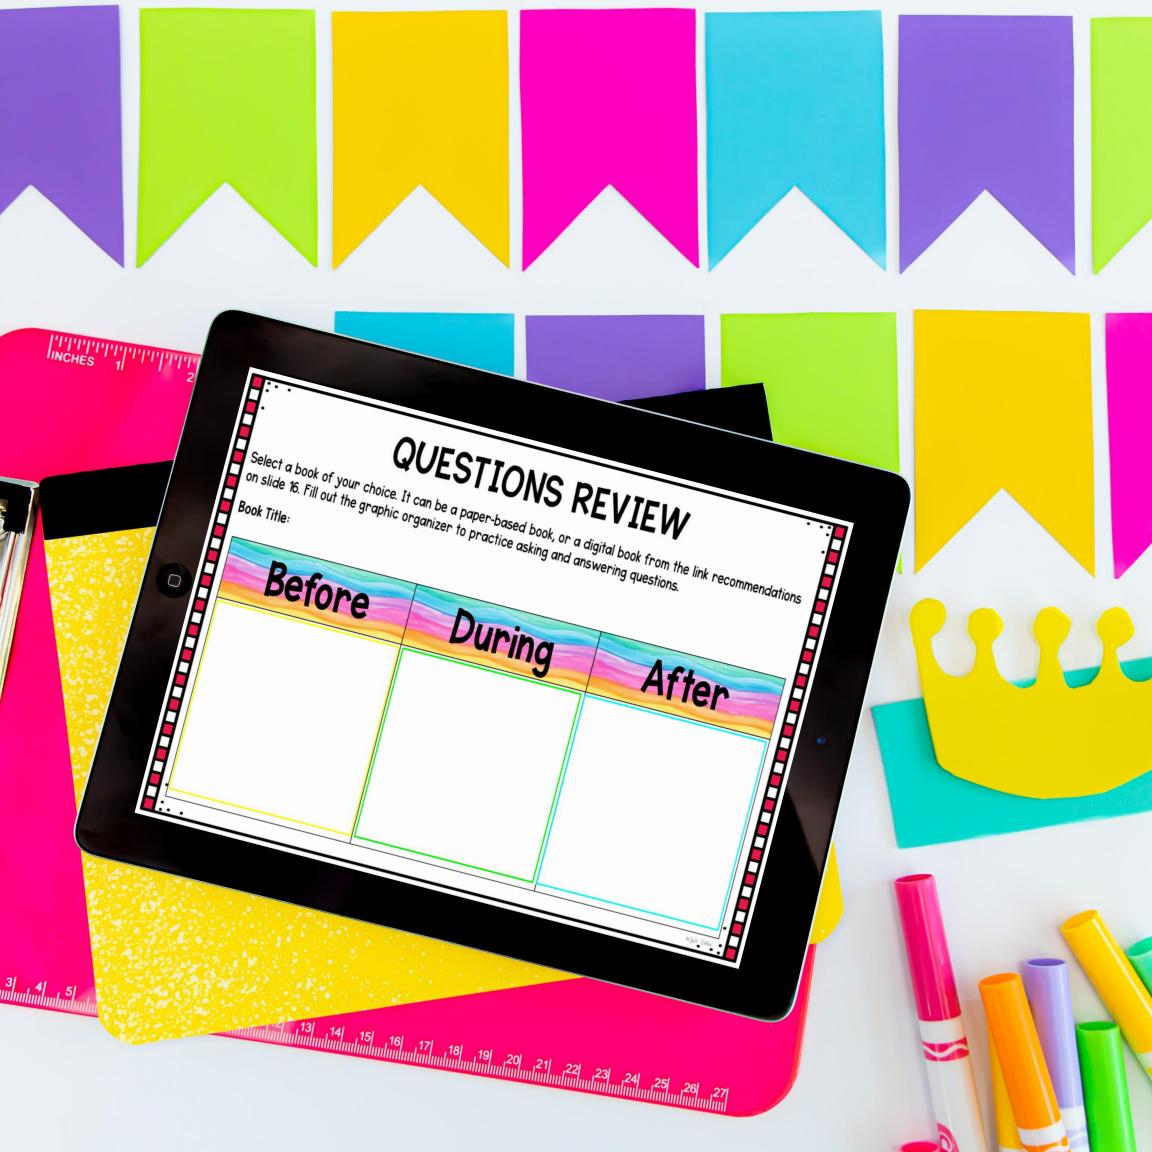

## Ask & Answer Questions in Fiction

| AFTERREAD     Assert the "after" reading uestions.  Book Title  Link or image of the Cover (if available) | ING: PRACTICE<br>After<br>• Was my PREDICTION correct?<br>• What happened in the BEGINNING, MIDDLE, and<br>END?<br>• What did I LEARN? |  |
|-----------------------------------------------------------------------------------------------------------|----------------------------------------------------------------------------------------------------------------------------------------|--|
|                                                                                                           | • How can I CONNECT to the story or characters?                                                                                        |  |