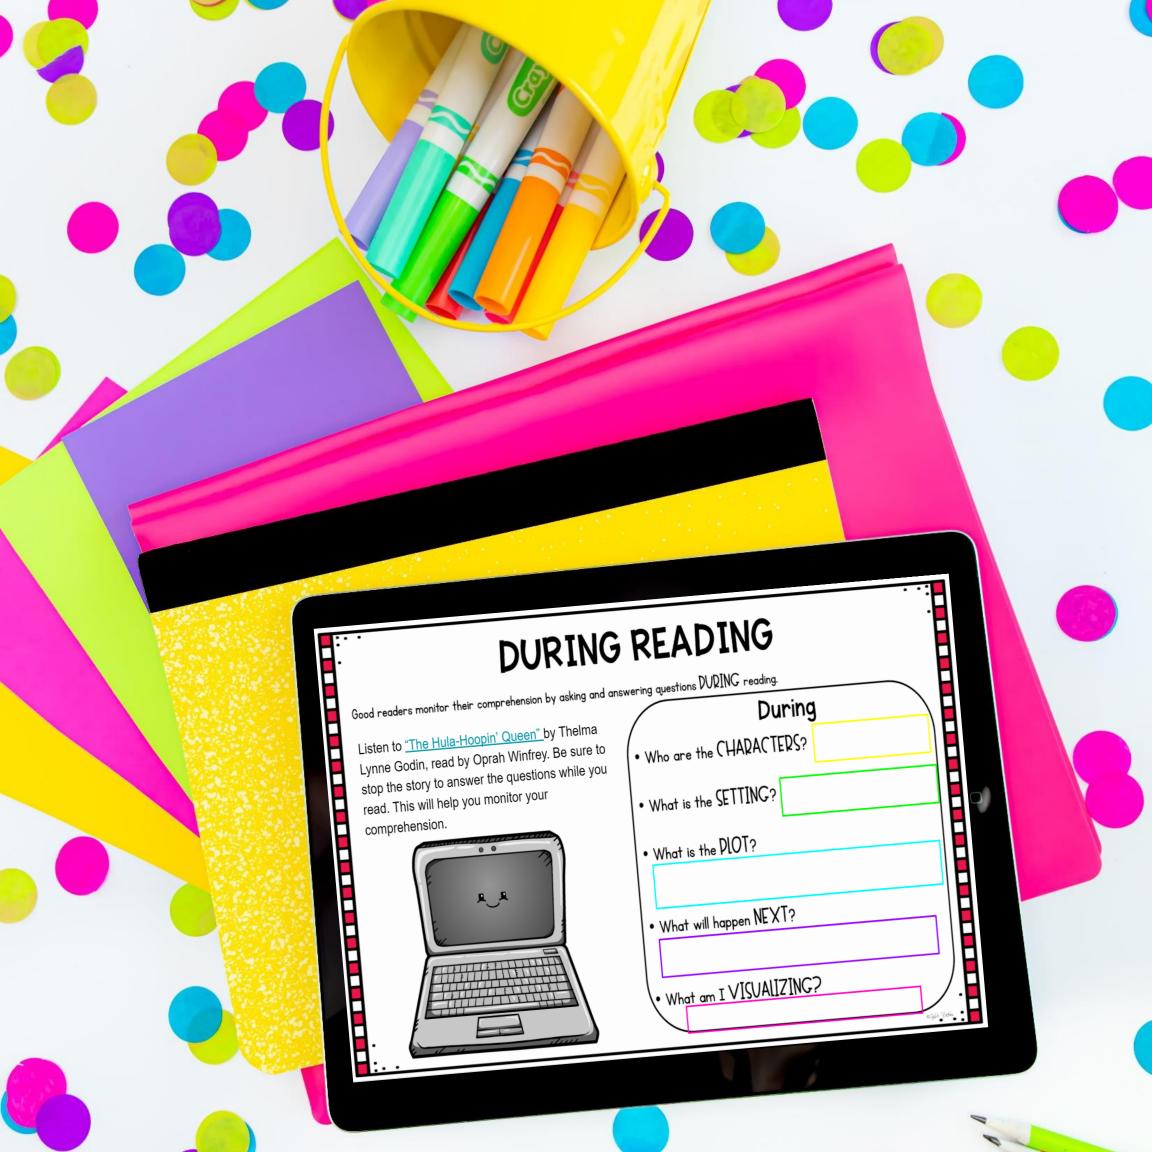

## Ask & Answer Questions in Fiction

| AFTERREAD     Assert the "after" reading uestions.  Book Title  Link or image of the Cover (if available) | ING: PRACTICE<br>After<br>• Was my PREDICTION correct?<br>• What happened in the BEGINNING, MIDDLE, and<br>END?<br>• What did I LEARN? |  |
|-----------------------------------------------------------------------------------------------------------|----------------------------------------------------------------------------------------------------------------------------------------|--|
|                                                                                                           | • How can I CONNECT to the story or characters?                                                                                        |  |