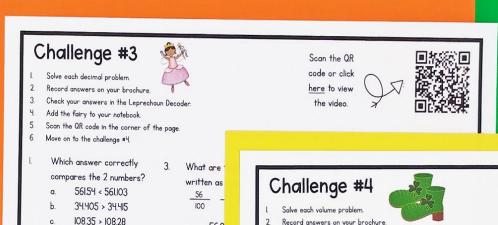

## 4 Mathematics Challenges

- Challenges focused on important math skills
- Each challenge takes about 20–30 minutes

39.14 < 38.94

Check your answers in the Leprechaun Decoder

Add the shoes to your notebook