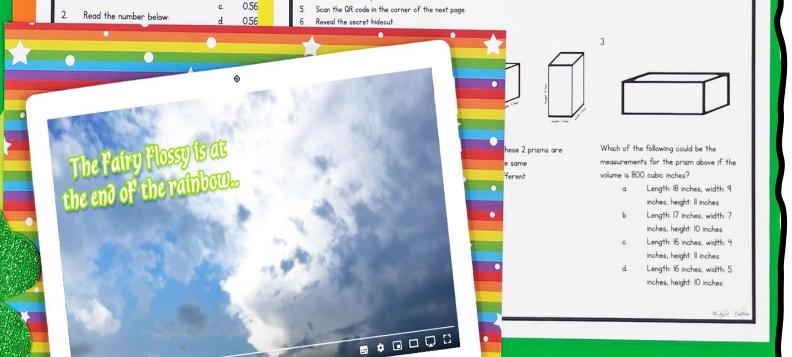

## 4 Mathematics Challenges

- Challenges focused on important math skills
- Each challenge takes about 20–30 minutes

39.14 < 38.94

Check your answers in the Leprechaun Decoder

Add the shoes to your notebook

## 4 Mathematics Challenges

- Themed videos integrated throughout the Escape Room to keep kids engaged.
- Students work in groups, partners, or independently.