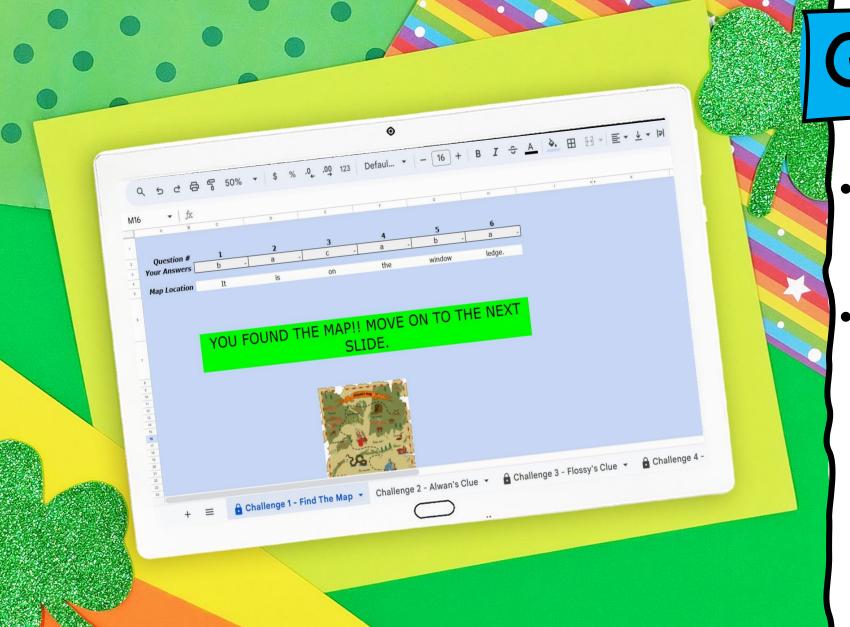

# Google Slides

- Toggle to self-checking decoder
- Decoder will prompt at the end of each challenge whether students are correct or need to check their work.