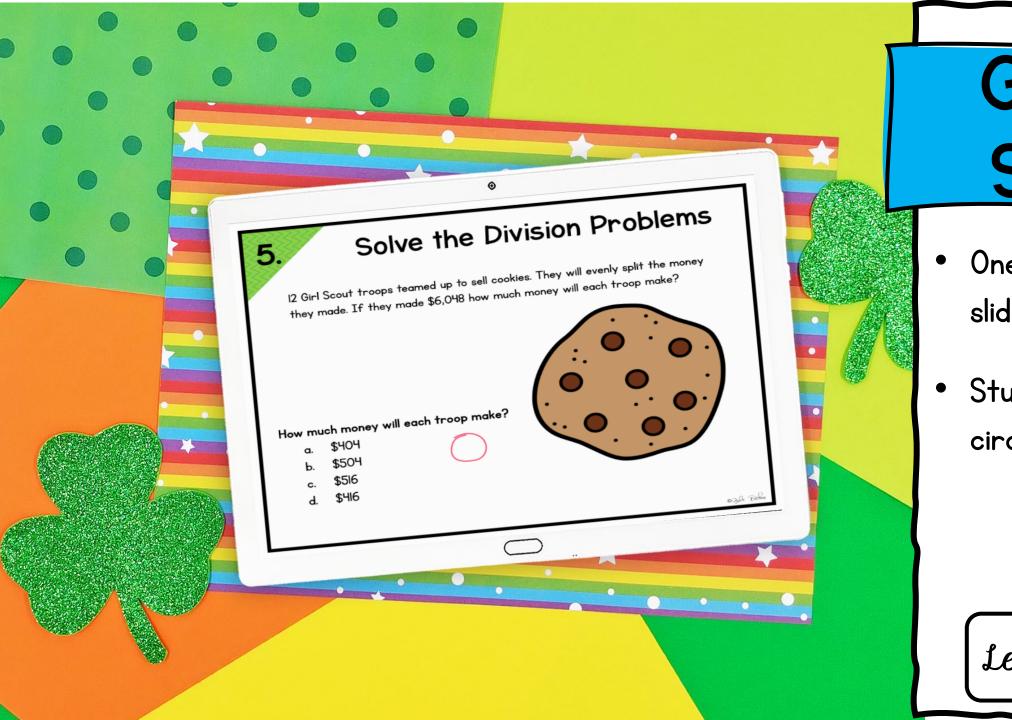

# Google Slides

- One problems per slide
- Students drag to circle their answers