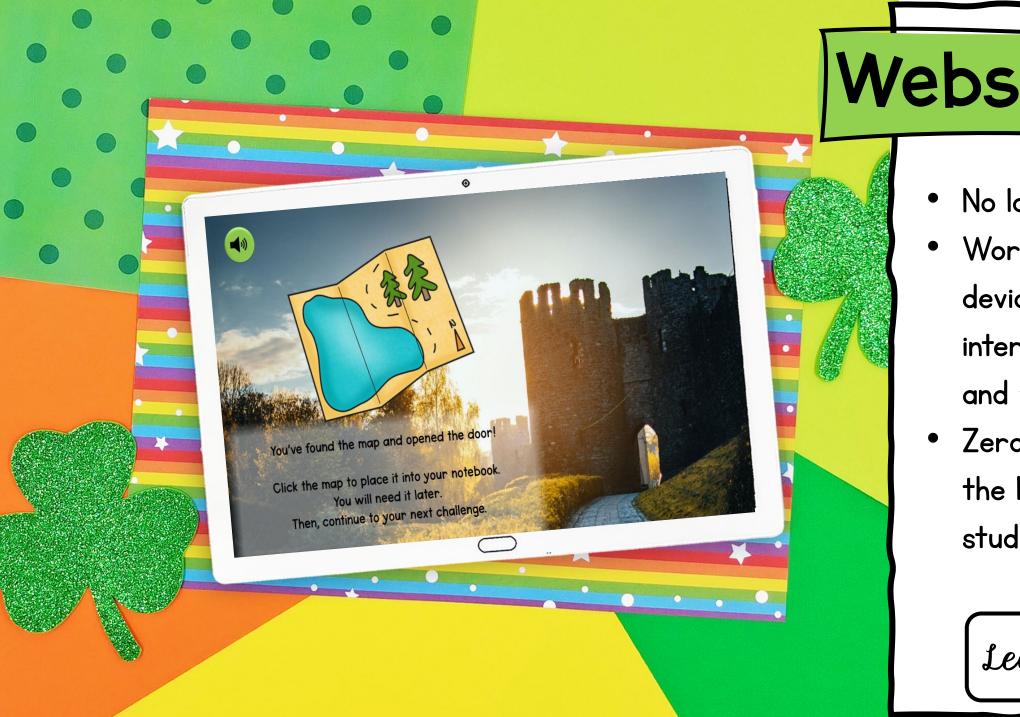

## Webscape TM

- Most interactive experience
- Self correcting
- Embedded videos
- Embedded audio
- Animation
- Simple navigation

Webscape TM

- No log ins or sign ups
- Works with any device that has an internet connection and web browser
- Zero prep! Just share the link with your students.