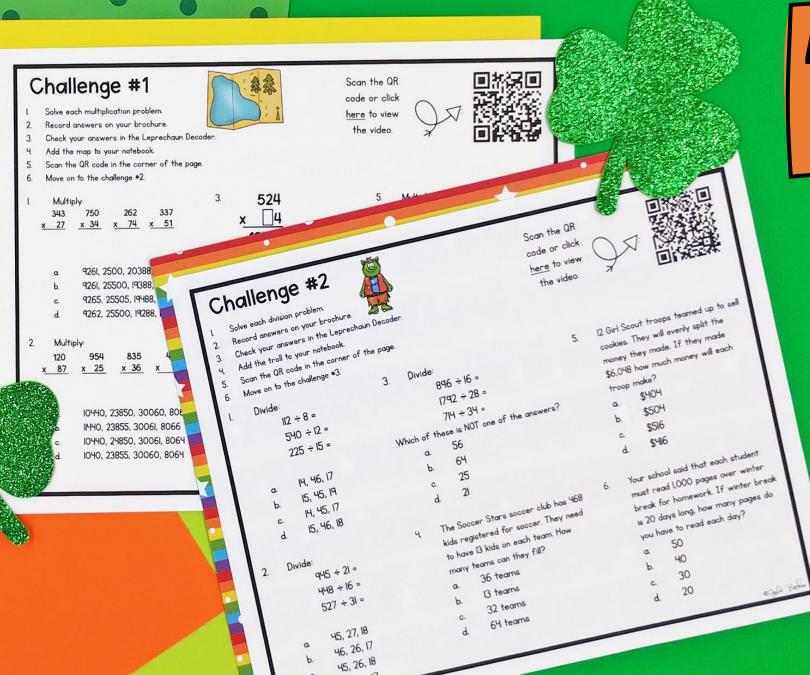

## 4 Mathematics Challenges

- Challenges focused on important math skills
- Each challenge takes about 20–30 minutes

39.14 < 38.94

Check your answers in the Leprechaun Decoder

Add the shoes to your notebook