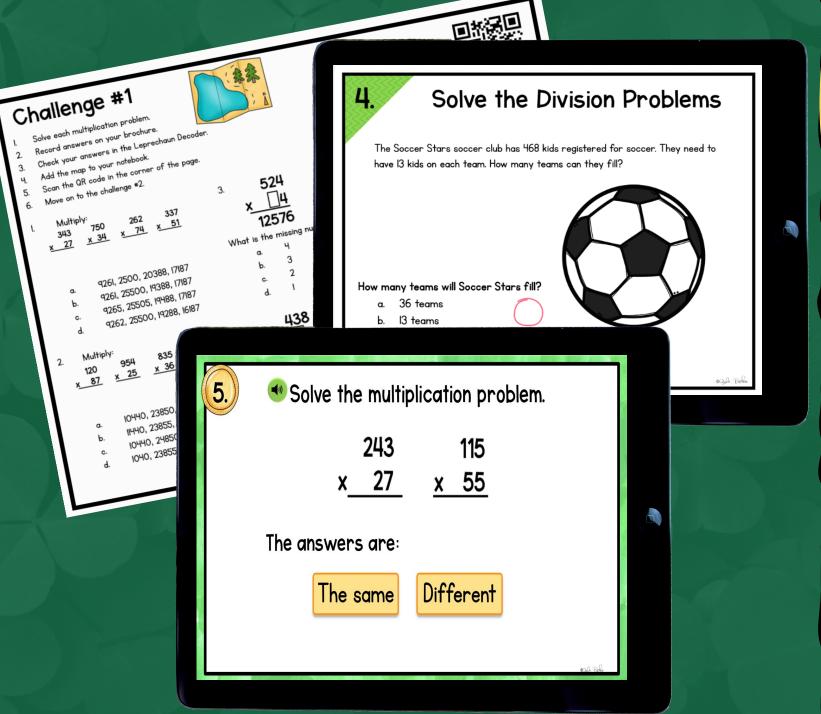

## 4 Mathematics Challenges

- Challenges focused on important math skills
- Each challenge takes about 20–30 minutes

39.14 < 38.94

Check your answers in the Leprechaun Decoder

Add the shoes to your notebook

## 4 Mathematics Challenges

- Themed videos integrated throughout the Escape Room to keep kids engaged.
- Students work in groups, partners, or independently.