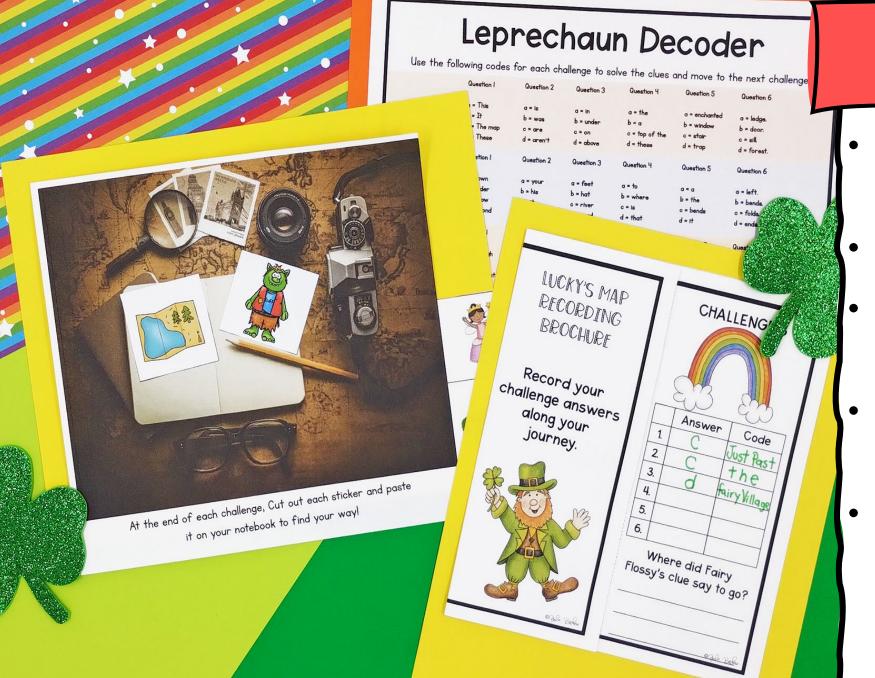

#### Print

- Cut and paste stamps for each challenge
- Easy to follow
- Optimal for group or partner work
- Recording brochure for answers
- Self-checking decoder

#### Print

- Certificate of completion
- OOPS! Cards for differentiation