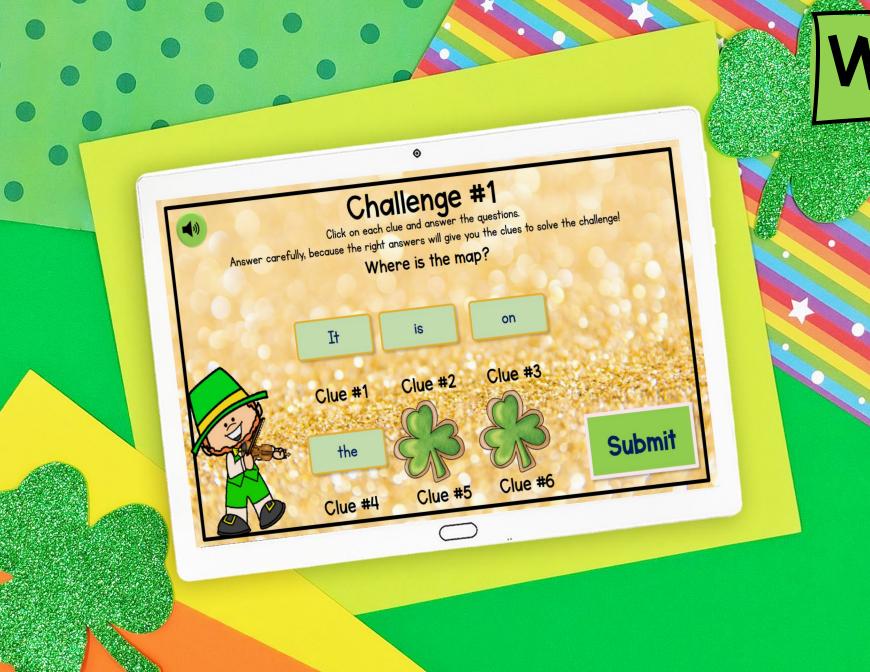

## Webscape TM

- Most interactive experience
- Self correcting
- Embedded videos
- Embedded audio
- Animation
- Simple navigation

Webscape TM

- No log ins or sign ups
- Works with any device that has an internet connection and web browser
- Zero prep! Just share the link with your students.

# Google Slides

- Toggle to self-checking decoder
- Decoder will prompt at the end of each challenge whether students are correct or need to check their work.