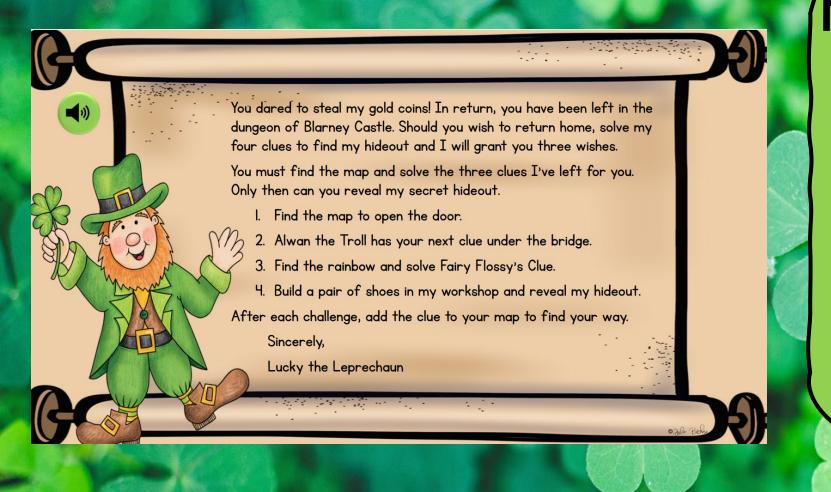

# Find the Map to escape!

Students won't realize they are practicing important math skills! They will be immersed in the storytelling and our original videos as they complete math challenges.

45, 28, 17