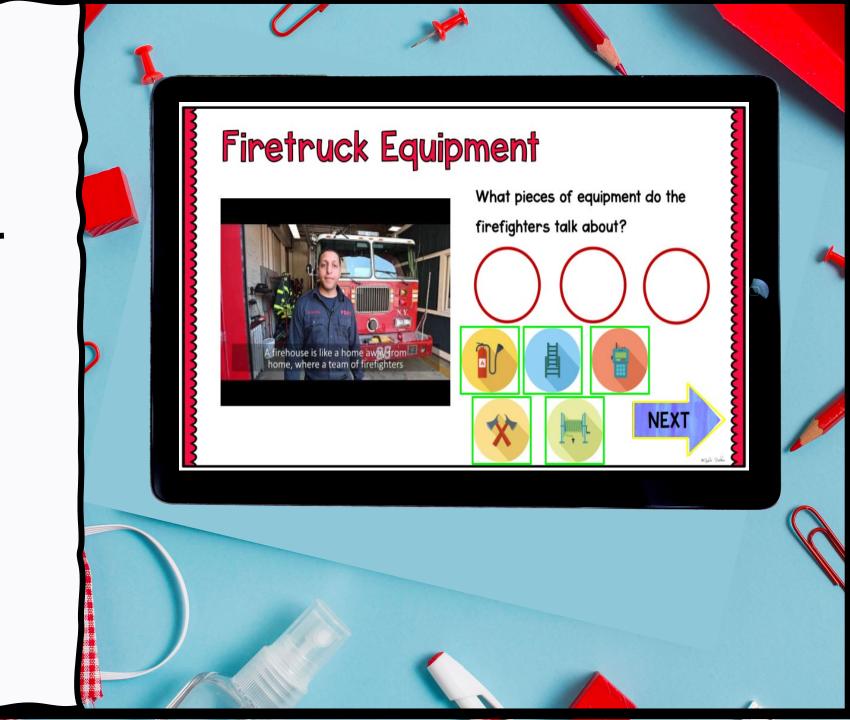

# ENGAGING & EDUCATIONAL MEDIA

Videos incorporate social studies and reading skills.
Includes standards-based interactive activities.

## PROBLEM SOLVING

Integrates key critical thinking and comprehension skills.