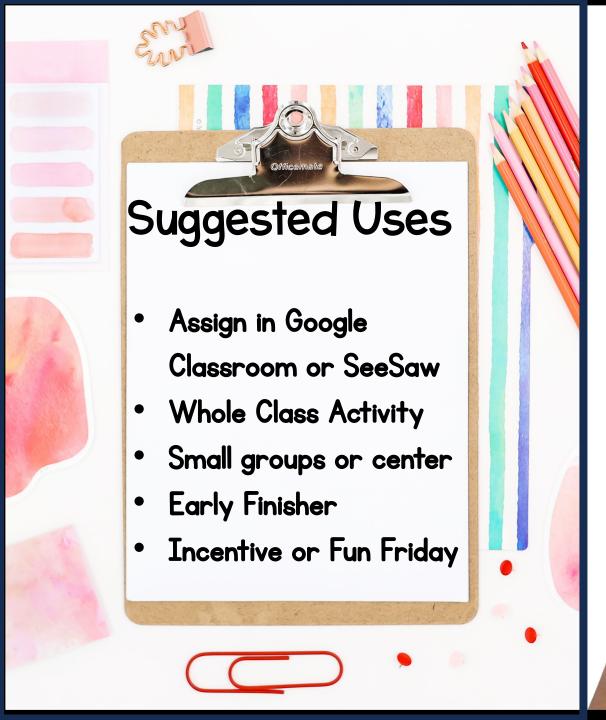

# INTEGRATES READING

Short reading passages build background and introduce key vocabulary.



# INTERACTIVE PIECES

Watch read alouds, read passages, and complete interactive questions and activities to show what you learn along the way.

#### **VOCABULARY**

Introduces and reinforces key vocabulary.



# ENGAGING & EDUCATIONAL MEDIA

Videos incorporate social studies and reading skills.
Includes standards-based interactive activities.





## PROBLEM SOLVING

Integrates key critical thinking and comprehension skills.



### SAFETY EDUCATION

reduce the risk of accidents, injuries, and emergencies by fostering a culture of awareness, responsibility, and preparedness.



### Google Slides and SeeSaw