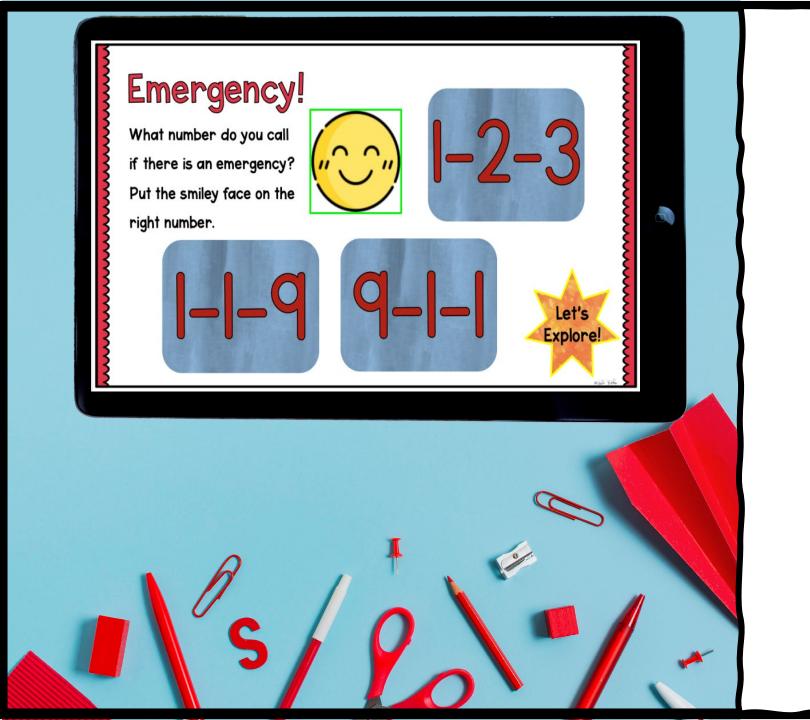

### SAFETY EDUCATION

reduce the risk of accidents, injuries, and emergencies by fostering a culture of awareness, responsibility, and preparedness.