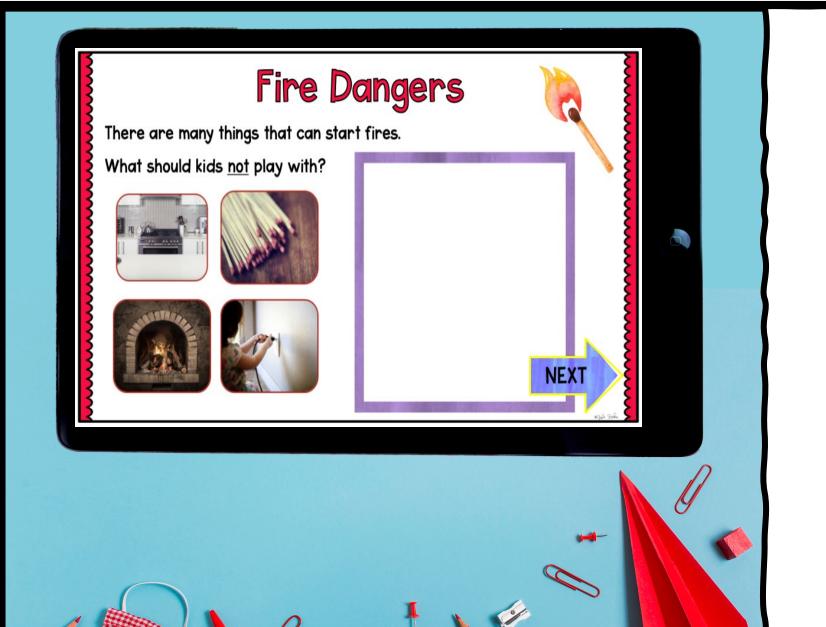

### SAFETY EDUCATION

reduce the risk of accidents, injuries, and emergencies by fostering a culture of awareness, responsibility, and preparedness.