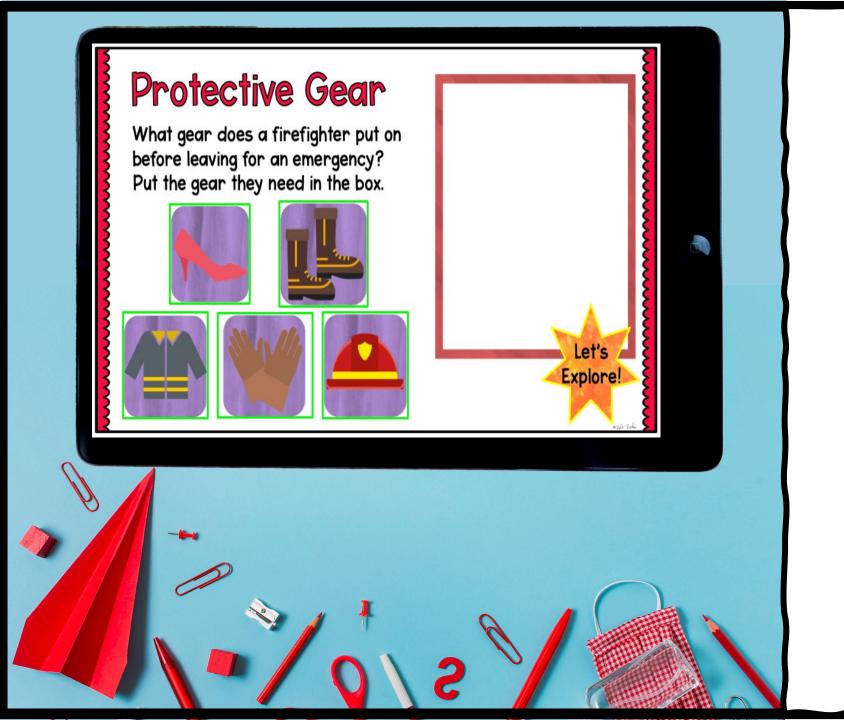

## PROBLEM SOLVING

Integrates key critical thinking and comprehension skills.

# INTERACTIVE PIECES

Watch read alouds, read passages, and complete interactive questions and activities to show what you learn along the way.