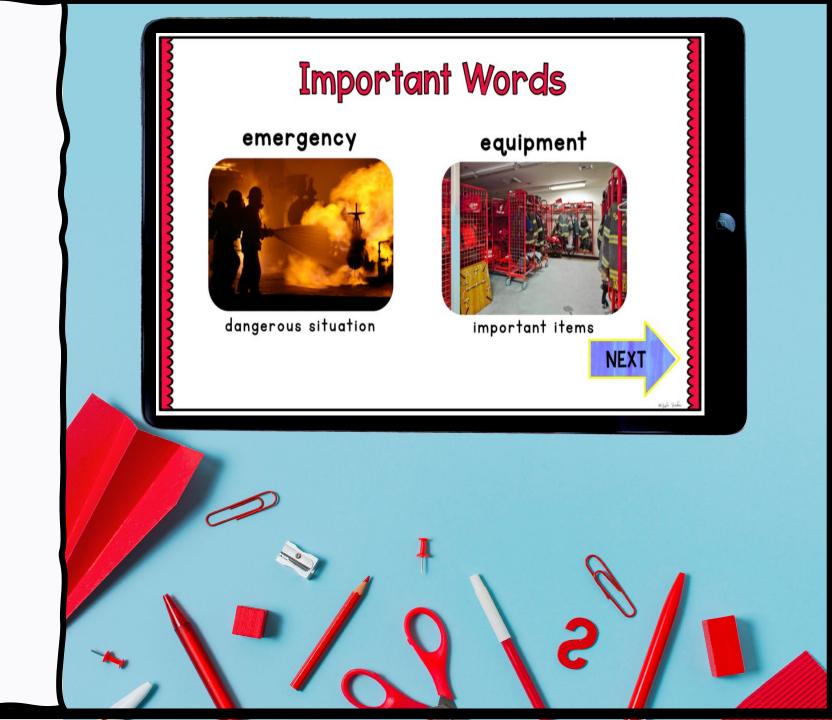

# INTEGRATES READING

Short reading passages build background and introduce key vocabulary.



# INTERACTIVE PIECES

Watch read alouds, read passages, and complete interactive questions and activities to show what you learn along the way.

#### **VOCABULARY**

Introduces and reinforces key vocabulary.



# ENGAGING & EDUCATIONAL MEDIA

Videos incorporate social studies and reading skills.
Includes standards-based interactive activities.





## PROBLEM SOLVING

Integrates key critical thinking and comprehension skills.



### SAFETY EDUCATION

reduce the risk of accidents, injuries, and emergencies by fostering a culture of awareness, responsibility, and preparedness.



### Google Slides and SeeSaw