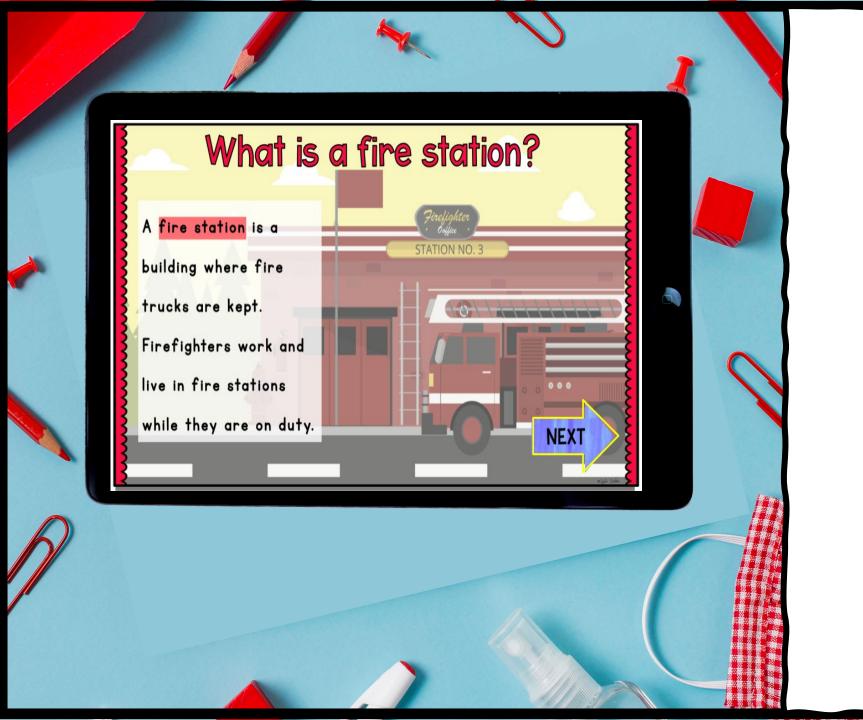

# INTEGRATES READING

Short reading passages build background and introduce key vocabulary.

#### **VOCABULARY**

Introduces and reinforces key vocabulary.