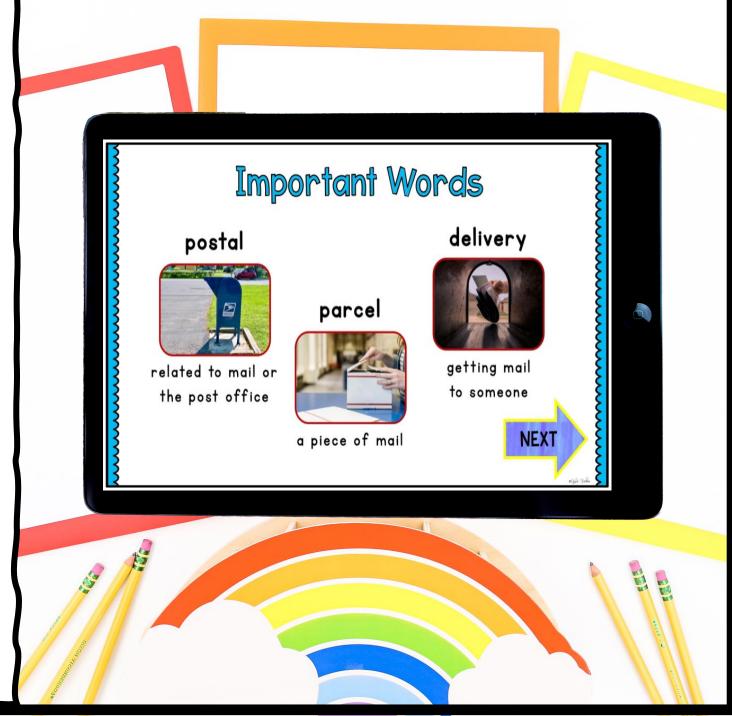

## VOCABULARY

A rich and diverse vocabulary is essential for effective communication and language comprehension.