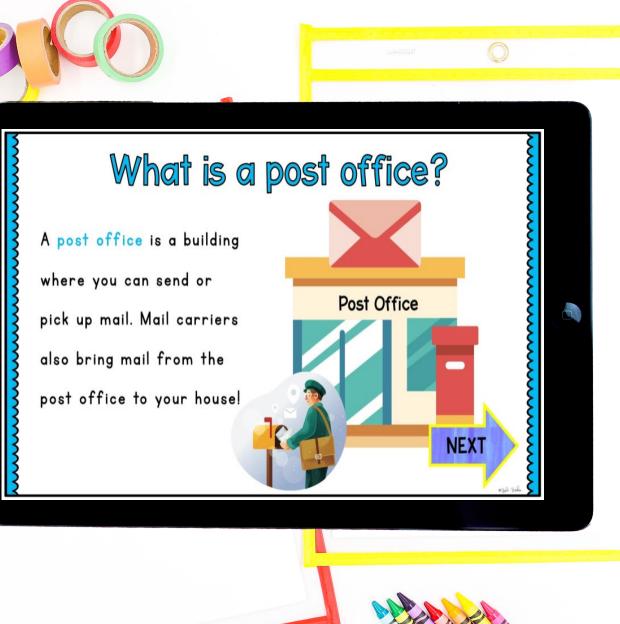

## INTEGRATES READING

Short reading passages build background and introduce key vocabulary.

## Integrates reading and social studies.