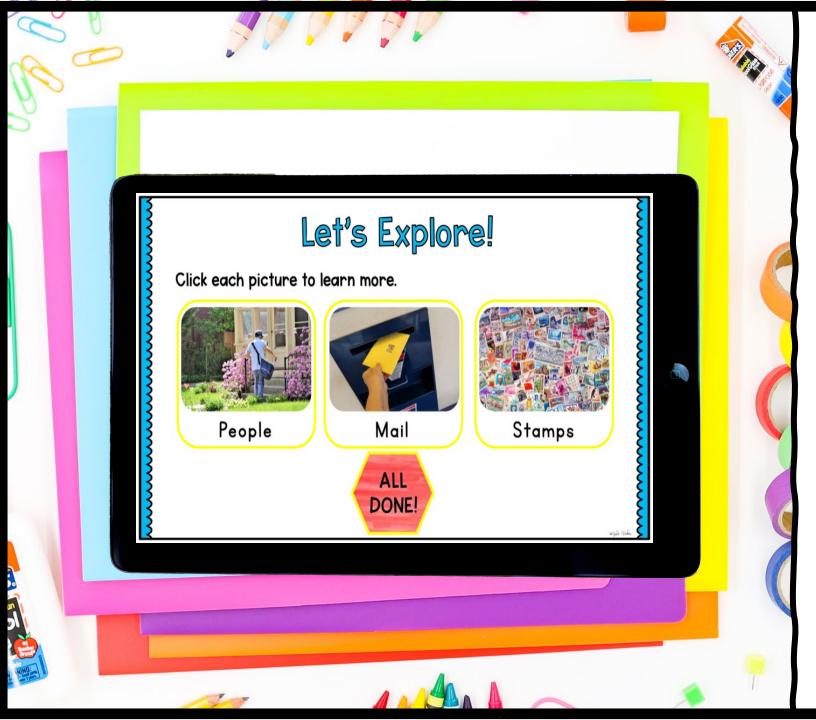

# INTERACTIVE & MOVABLE PIECES

Watch read alouds, read passages, and complete interactive questions and activities to show what you learn along the way.

## ENGAGING & EDUCATIONAL MEDIA

Engages students, motivates interest, and it aids learning, collaboration and communication.