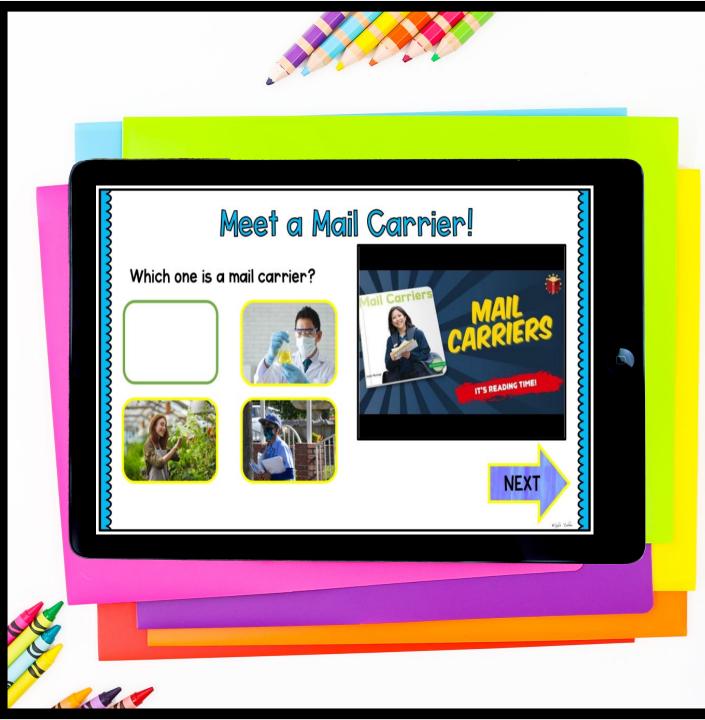

# INTERACTIVE & MOVABLE PIECES

Watch read alouds, read passages, and complete interactive questions and activities to show what you learn along the way.

## ENGAGING & EDUCATIONAL MEDIA

Engages students, motivates interest, and it aids learning, collaboration and communication.