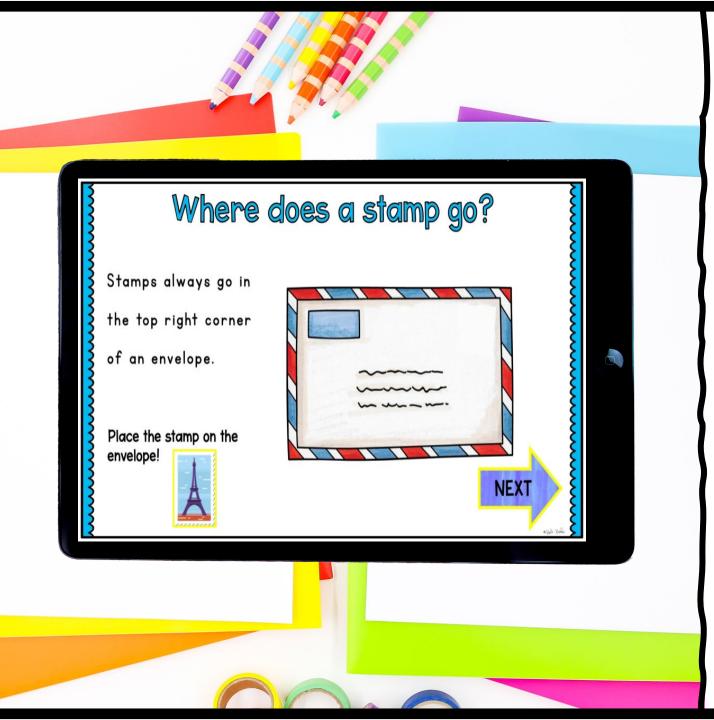

## REAL WORLD SKILLS

Skills are essential for academic and personal development, it lay the groundwork for future success in the workforce.

- Early Finisher
- Incentive or Fun Friday