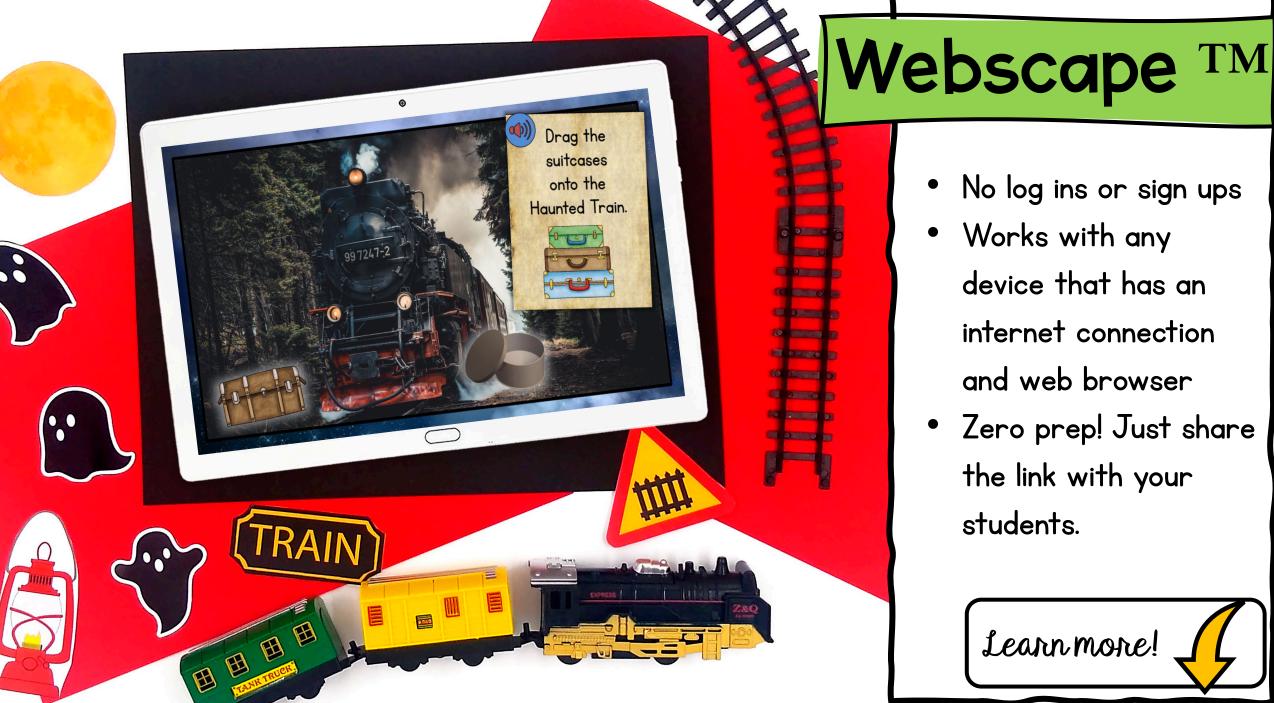

### **3 Versions**

- Print
- Google Slides
- Webscape<sup>TM</sup> (Our most popular experience)

|                 | PDF                          | Google Slides                 | Webscape™<br>₽           |
|-----------------|------------------------------|-------------------------------|--------------------------|
| Format Type     | Printable                    | Digital                       | Digital                  |
| Device          | N/A                          | Any Device                    | Any Device               |
| Required Prep   | Print & Go                   | Copy & Share                  | Zero Prep                |
| Student Answers | Printable Answer<br>Pamphlet | Google Sheets Decoder<br>Tool | Integrated Challenge Hub |
| Self Correcting | Includes Answer Key          | Self Correcting               | Self Correcting          |
| Custom Videos   | QR Codes                     | Embedded You Tube             | Embedded                 |
| Audio Readings  | N/A                          | No Audio Readings             | Contains Audio Readings  |
| Navigation      | N/A                          | Student Directed              | Automatically Advancing  |
| Extras          | Early Finish Challenges      | Movable Pieces                | Interactive Animation    |

### **3 Versions**

- Print
- Google Slides
- Webscape <sup>TM</sup> (Our most popular experience)

- No log ins or sign ups
- Works with any device that has an internet connection and web browser
- Zero prep! Just share the link with your students.