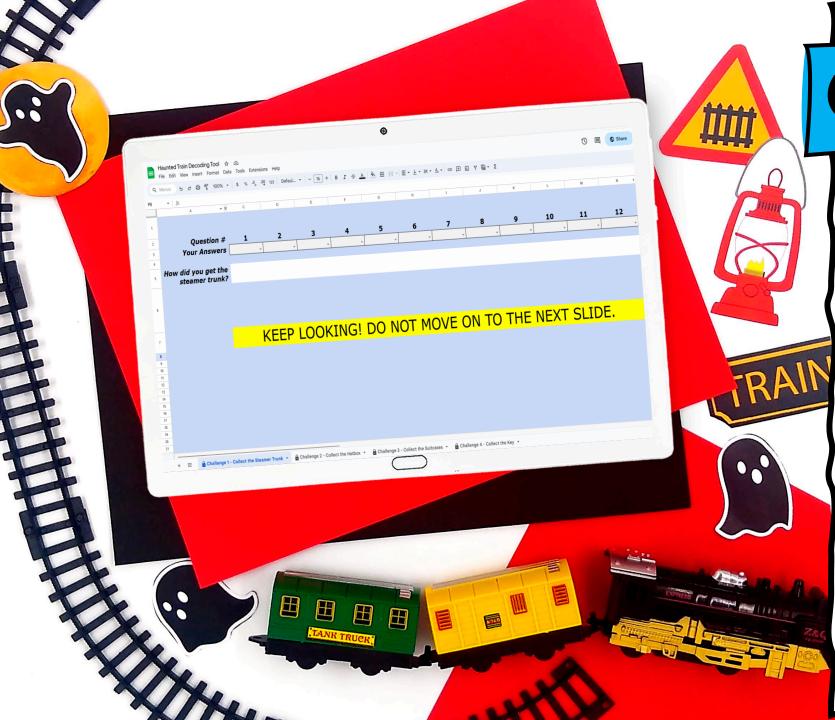

# **Google Slides**

- Toggle to self-checking decoder
- Decoder will prompt at the end of each challenge whether students are correct or need to check their work.