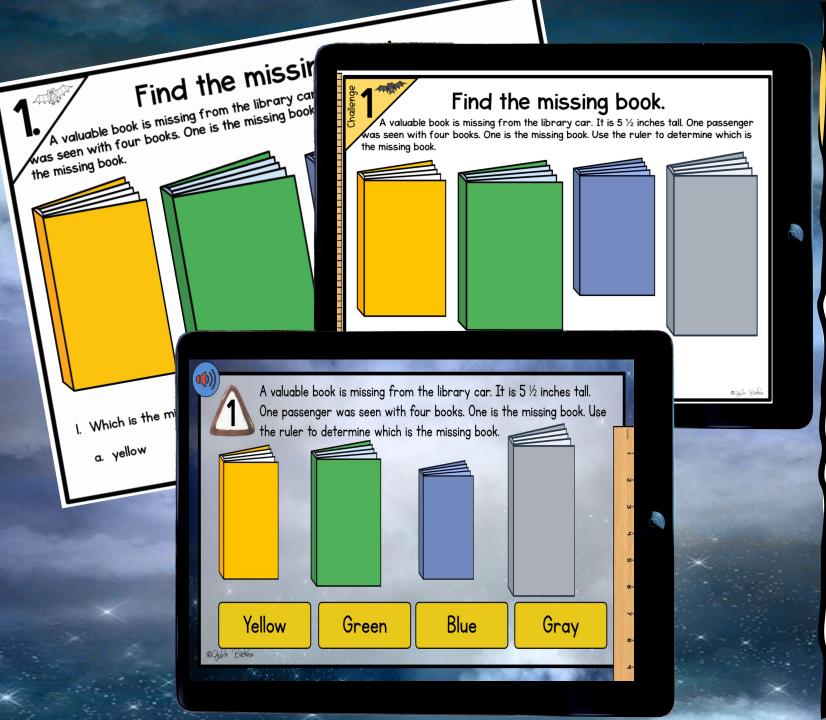

#### Challenge #1

- 1. Solve each "make the line plot" problem.
- Use your answers to get the steamer trunk from the ghost.
- 3. Add the steamer trunk to your train to move on to the next challenge.

Find the missing book. A valuable book is missing from the library car. It is 5 ½ inches tall.

was seen with four books. One is the missing book. Use the ruler to deter the missing book.

I. Which is the missing book?

a yellow b green c blue