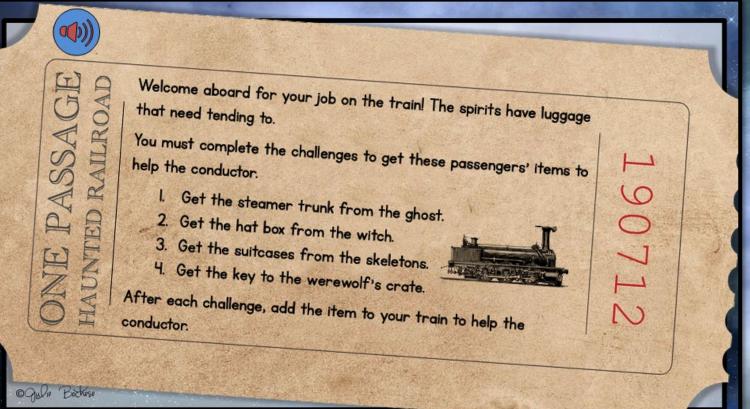

### **3rd Grade** <u>@</u> × X D -E • GOOGLE • WEBSCAPE™ PRIN ITABL



## Welcome Aboard!

Students won't realize they are practicing Line Plots skills! They will be immersed in the storytelling and our original videos as they complete math challenges.



#### Challenge #1

- 1. Solve each "make the line plot" problem.
- Use your answers to get the steamer trunk from the ghost.
- 3. Add the steamer trunk to your train to move on to the next challenge.

Find the missing book. A valuable book is missing from the library car. It is 5 ½ inches tall.

was seen with four books. One is the missing book. Use the ruler to deter the missing book.

I. Which is the missing book?

a yellow b green c blue



### 4 Mathematics Challenges

- Challenges focused
  on Measurement
  Line Plot
- Each challenge takes about 20-30

Learn more!

minutes



4 Mathematics Challenges