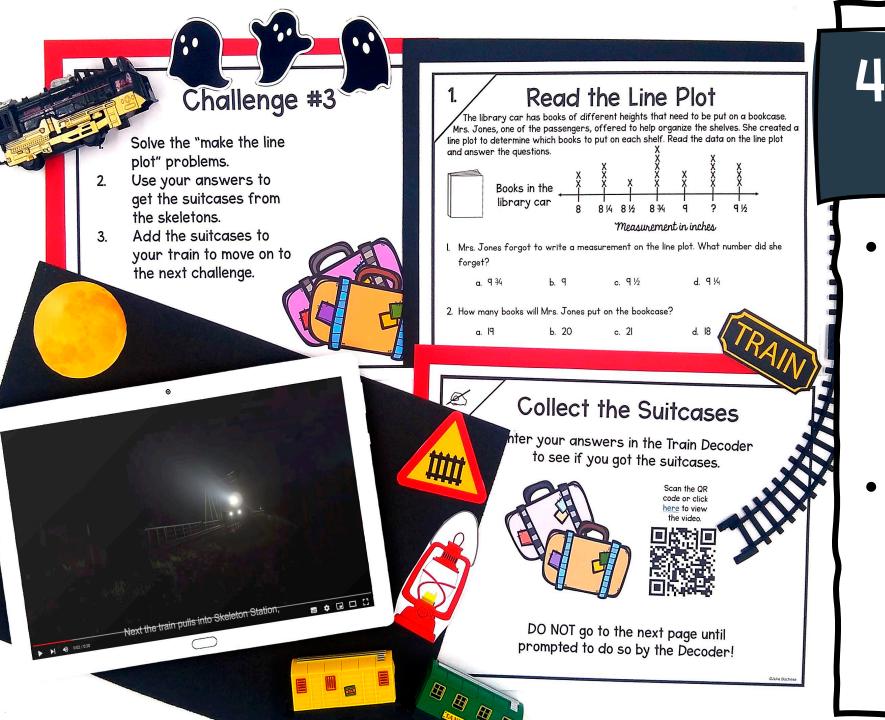

#### Challenge #1

- 1. Solve each "make the line plot" problem.
- Use your answers to get the steamer trunk from the ghost.
- 3. Add the steamer trunk to your train to move on to the next challenge.

Find the missing book. A valuable book is missing from the library car. It is 5 ½ inches tall.