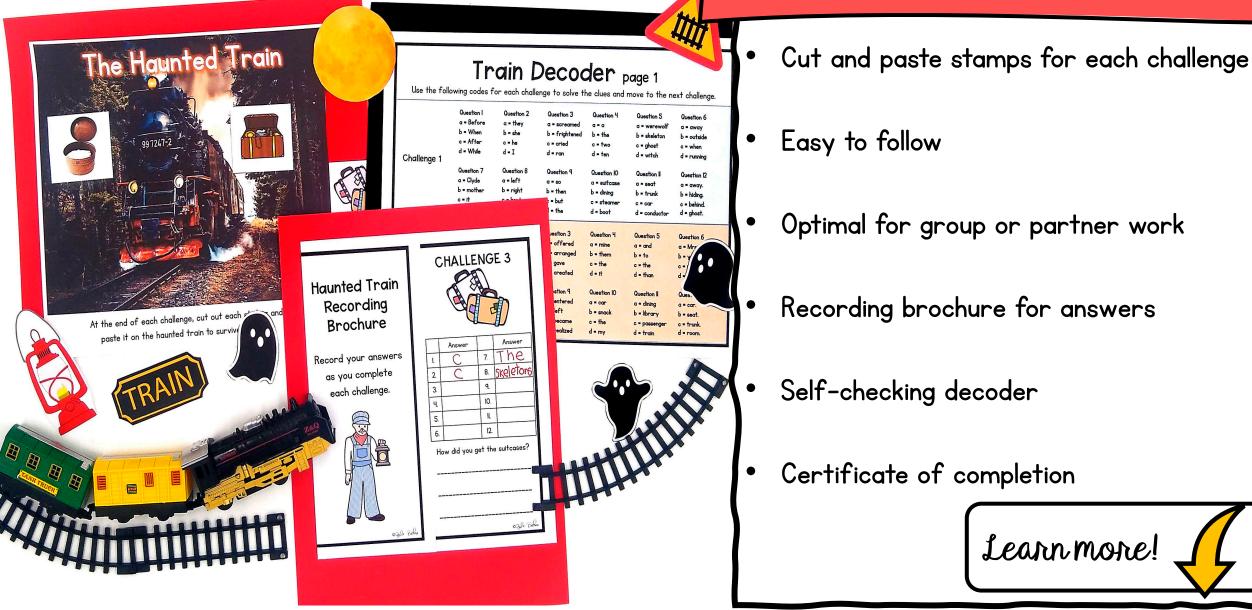

#### Challenge #1

- 1. Solve each "make the line plot" problem.
- Use your answers to get the steamer trunk from the ghost.
- 3. Add the steamer trunk to your train to move on to the next challenge.

Find the missing book. A valuable book is missing from the library car. It is 5 ½ inches tall.

was seen with four books. One is the missing book. Use the ruler to deter the missing book.

I. Which is the missing book?

a yellow b green c blue