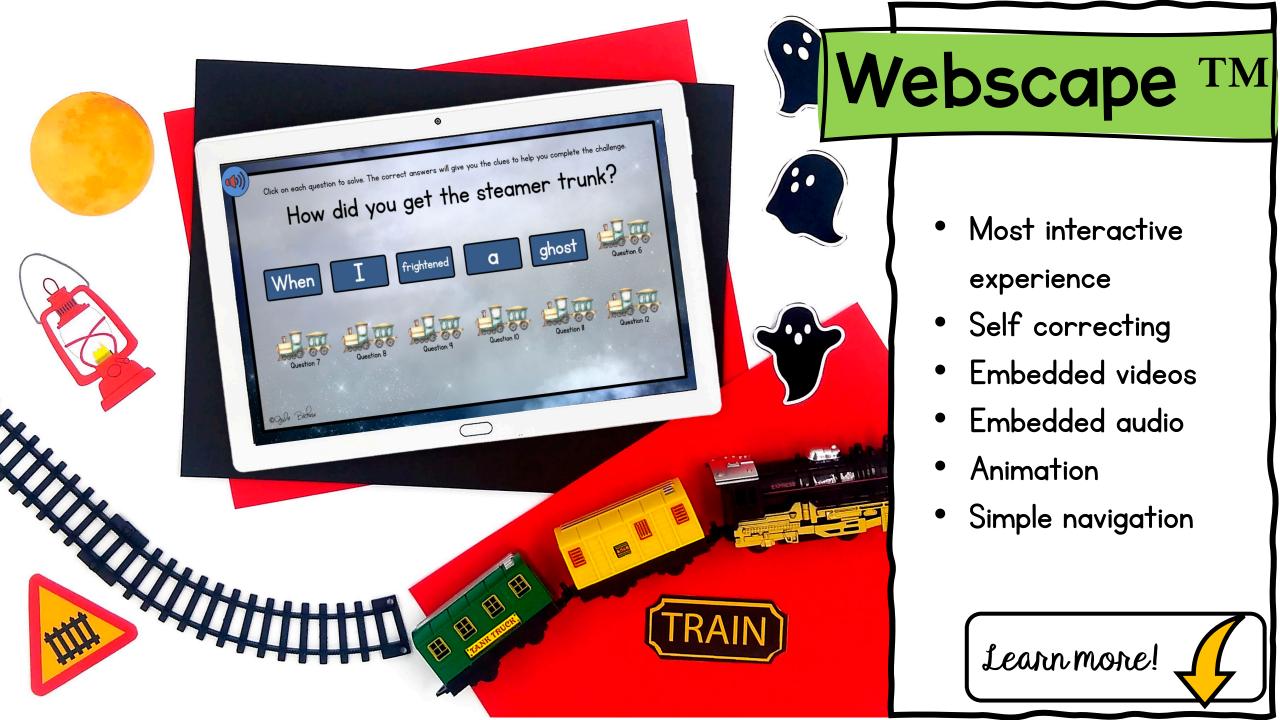

### **3 Versions**

- Print
- Google Slides
- Webscape<sup>TM</sup> (Our most popular experience)

|                 | PDF                          | Google Slides                 | Webscape™<br>₽           |
|-----------------|------------------------------|-------------------------------|--------------------------|
| Format Type     | Printable                    | Digital                       | Digital                  |
| Device          | N/A                          | Any Device                    | Any Device               |
| Required Prep   | Print & Go                   | Copy & Share                  | Zero Prep                |
| Student Answers | Printable Answer<br>Pamphlet | Google Sheets Decoder<br>Tool | Integrated Challenge Hub |
| Self Correcting | Includes Answer Key          | Self Correcting               | Self Correcting          |
| Custom Videos   | QR Codes                     | Embedded You Tube             | Embedded                 |
| Audio Readings  | N/A                          | No Audio Readings             | Contains Audio Readings  |
| Navigation      | N/A                          | Student Directed              | Automatically Advancing  |
| Extras          | Early Finish Challenges      | Movable Pieces                | Interactive Animation    |

### **3 Versions**

- Print
- Google Slides
- Webscape <sup>TM</sup> (Our most popular experience)

- No log ins or sign ups
- Works with any device that has an internet connection and web browser
- Zero prep! Just share the link with your students.