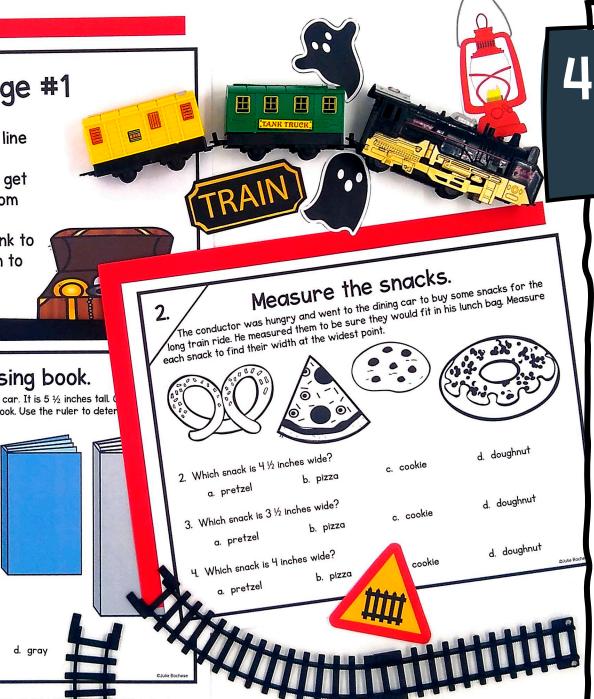

#### Challenge #1

- 1. Solve each "make the line plot" problem.
- Use your answers to get the steamer trunk from the ghost.
- 3. Add the steamer trunk to your train to move on to the next challenge.

Find the missing book. A valuable book is missing from the library car. It is 5 ½ inches tall.