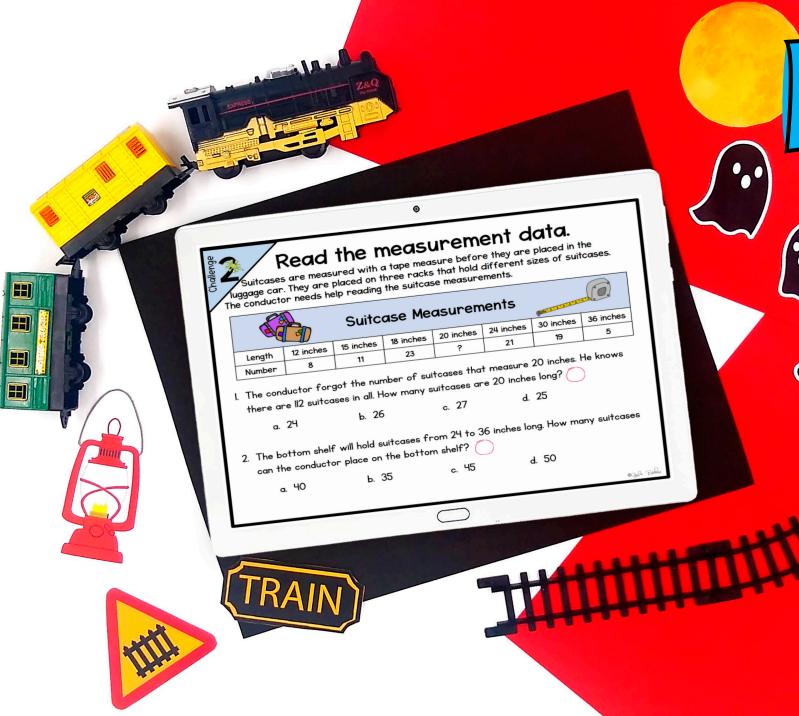

#### Challenge #1

- 1. Solve each "make the line plot" problem.
- Use your answers to get the steamer trunk from the ghost.
- 3. Add the steamer trunk to your train to move on to the next challenge.

Find the missing book. A valuable book is missing from the library car. It is 5 ½ inches tall.

was seen with four books. One is the missing book. Use the ruler to deter the missing book.

I. Which is the missing book?

a yellow b green c blue