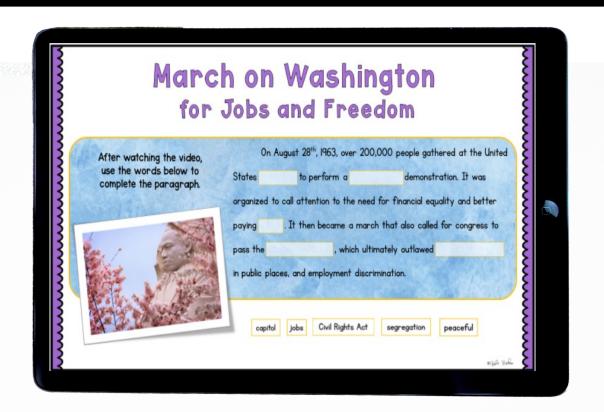

## INTERACTIVE MOVABLE PIECES

colorful, interactive movable pieces that students can drag and drop to solve problems, making learning more engaging and hands-on.

# ENGAGING & EDUCATIONAL MEDIA

Short videos and media make learning engaging and fun.