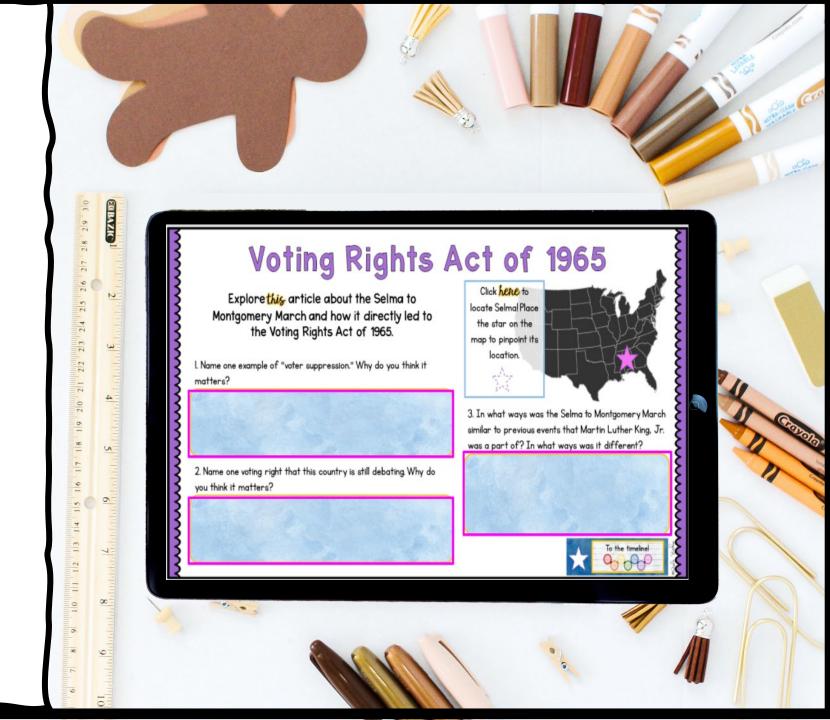

## INTEGRATES READING

Short reading passages introduce key vocabulary and build background knowledge.

### CRITICAL THINKING

Students dive deep into this engaging topic and learn to draw conclusions and make judgements.