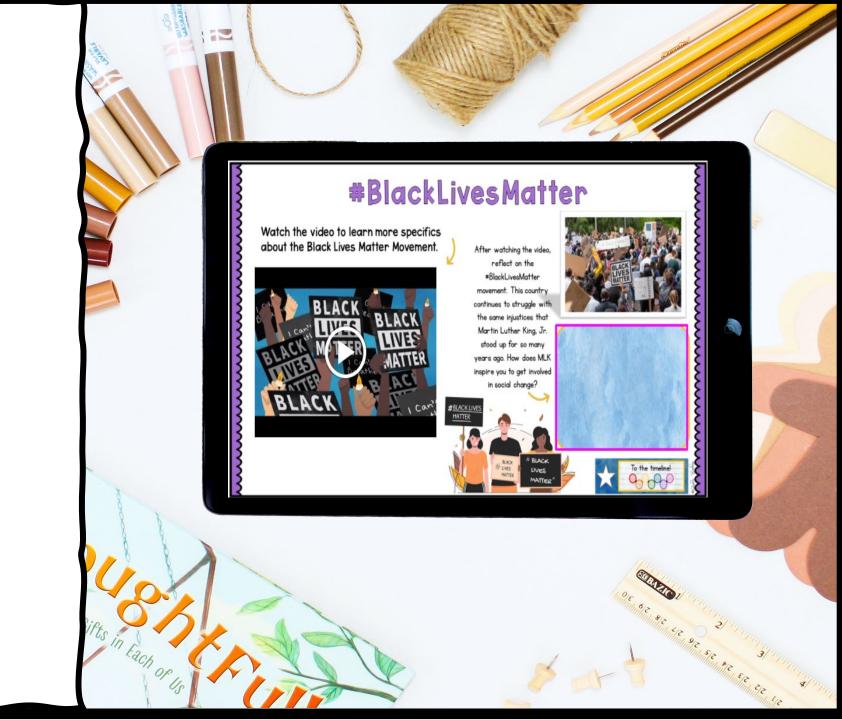

# ENGAGING & EDUCATIONAL MEDIA

Short videos and media make learning engaging and fun.

### CRITICAL THINKING

Students dive deep into this engaging topic and learn to draw conclusions and make judgements.