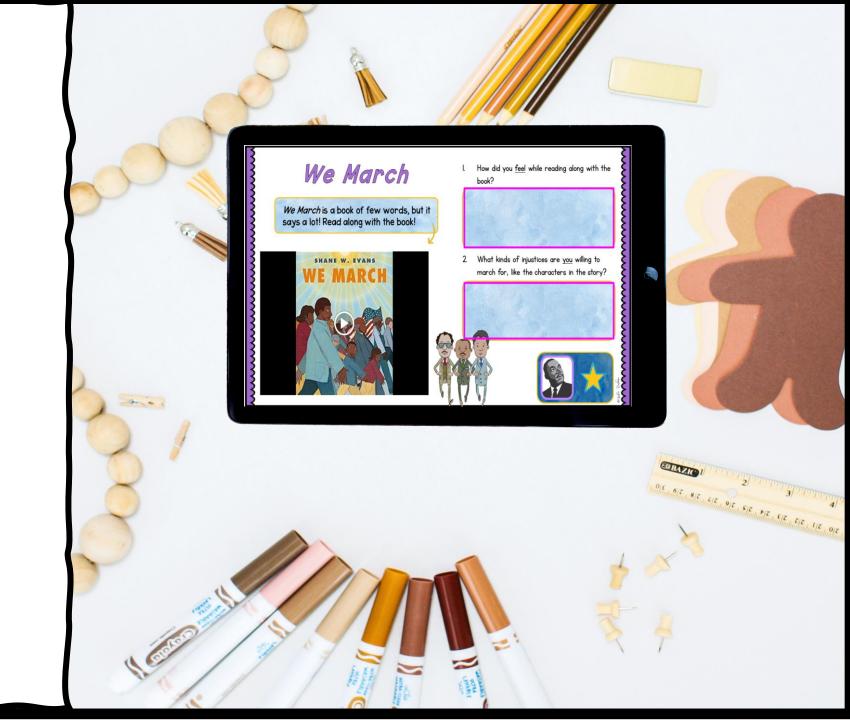

## INTEGRATES READING

Short reading passages build background and introduce key vocabulary.

### CRITICAL

Students dive deep into this engaging topic and learn to draw conclusions and make judgements.