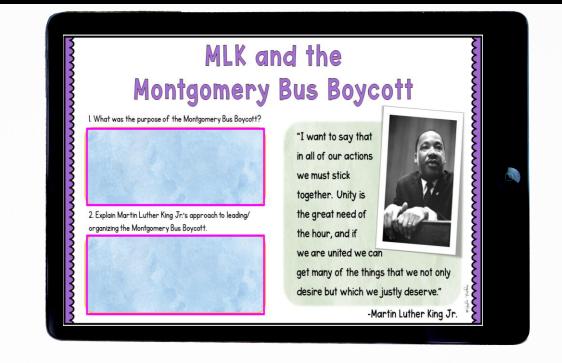

### CRITICAL

Students dive deep into this engaging topic and learn to draw conclusions and make judgements.