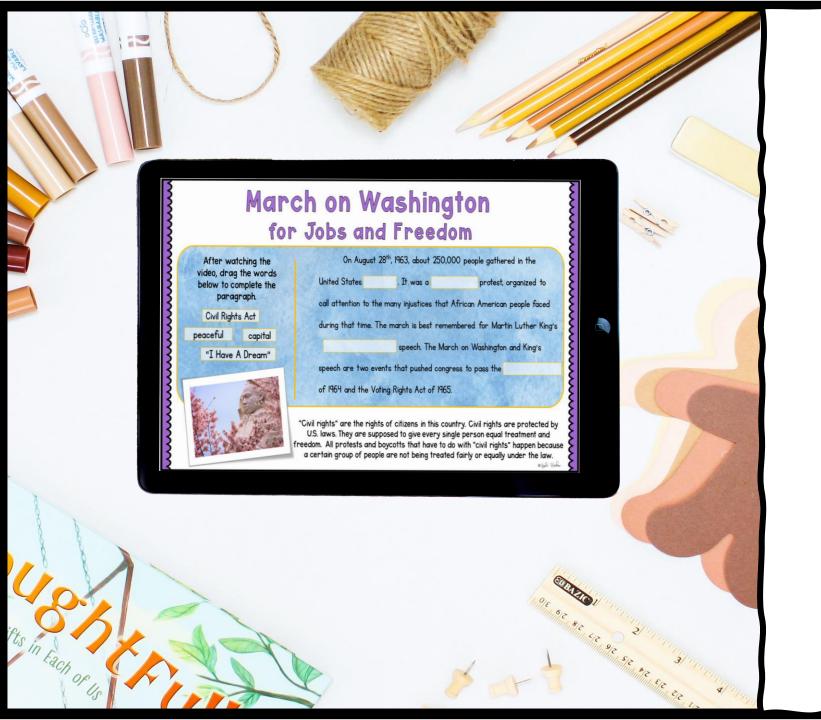

## INTERACTIVE MOVABLE PIECES

colorful, interactive movable pieces that students can drag and drop to solve problems, making learning more engaging and hands-on.

### CRITICAL

Students dive deep into this engaging topic and learn to draw conclusions and make judgements.