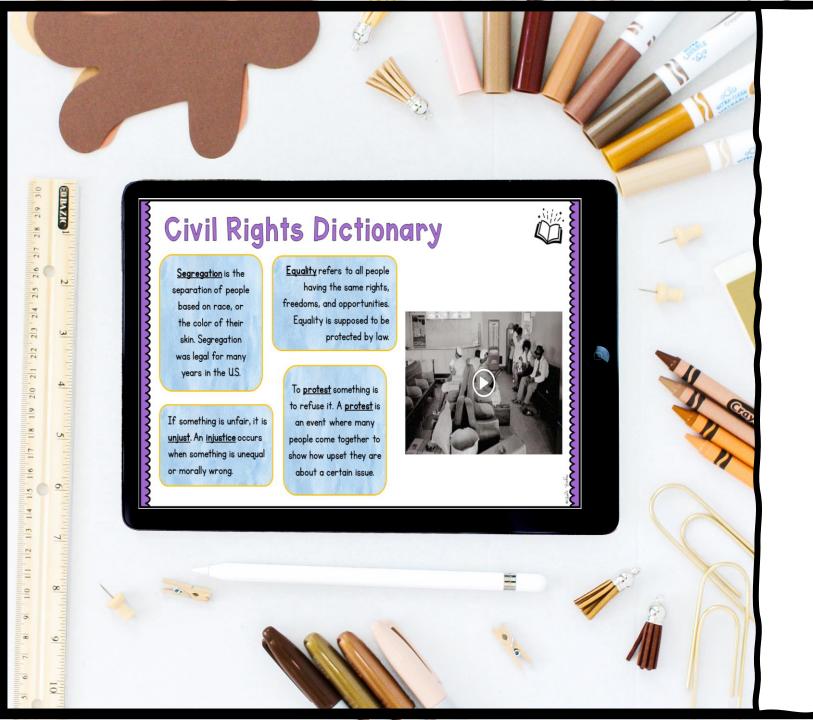

## INTEGRATES READING

Short reading passages build background and introduce key vocabulary.

## INTERACTIVE MOVABLE PIECES

colorful, interactive movable pieces that students can drag and drop to solve problems, making learning more engaging and hands-on.