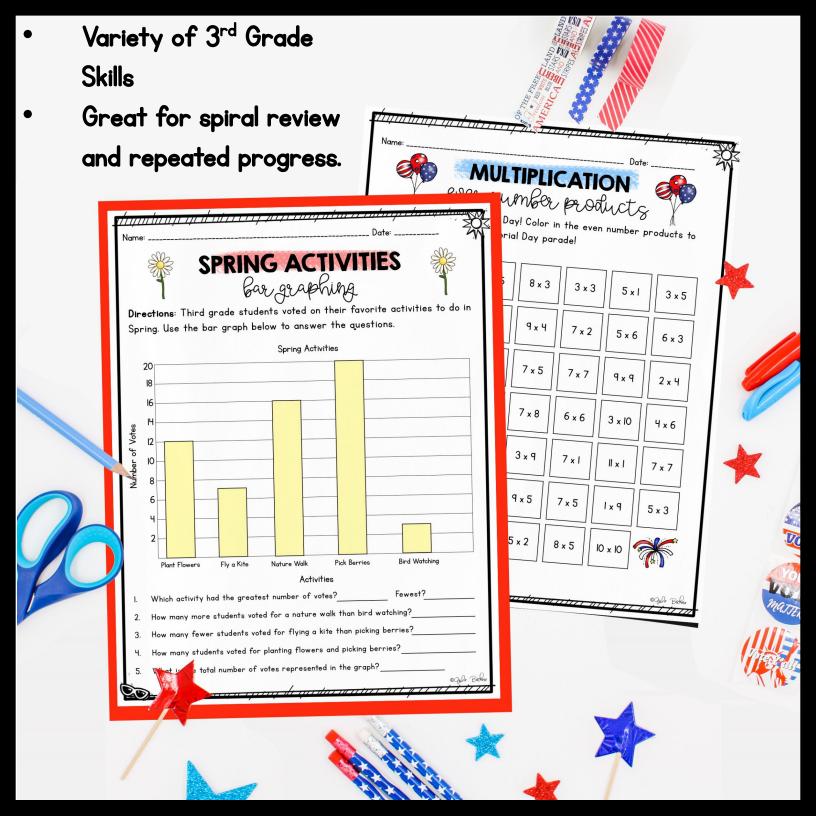

Variety of 3<sup>rd</sup> Grade Skills

Great for spiral review and repeated progress.

- Variety of 3<sup>rd</sup> Grade Skills
- Great for spiral review and repeated progress.

- Variety of 3<sup>rd</sup> Grade Skills
- Great for spiral review and repeated progress.