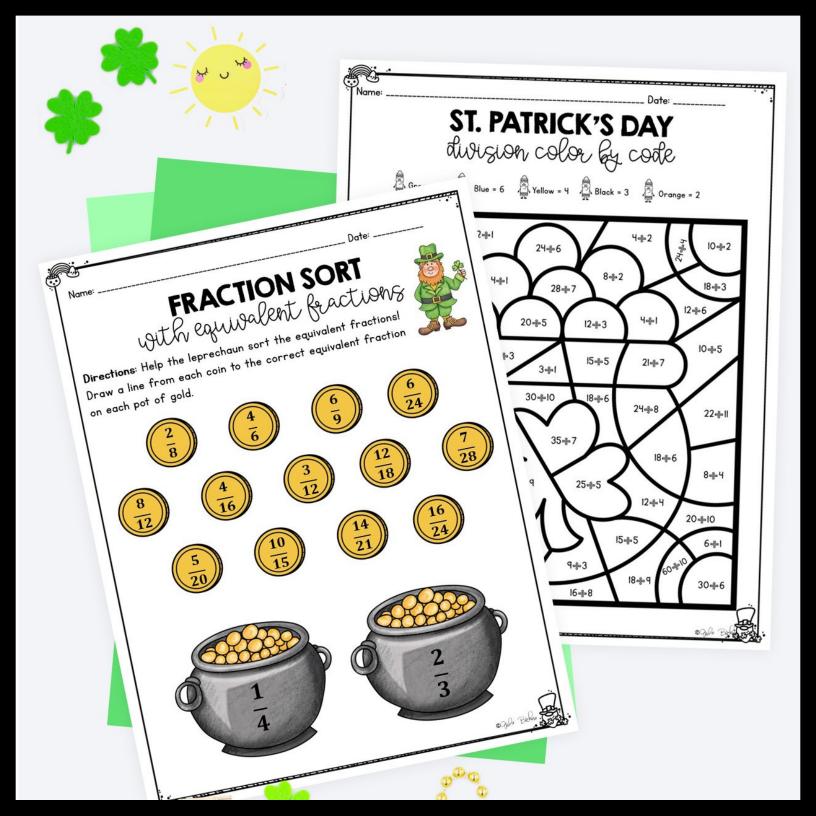

## Blackline versions

| Name:               |                                                               | Date:                                      | ·                                        |                    |                      |                              |                                         |
|---------------------|---------------------------------------------------------------|--------------------------------------------|------------------------------------------|--------------------|----------------------|------------------------------|-----------------------------------------|
| ADDI1               | TION AND SU<br>They to the p<br>make it to the pot of gold? S | OT OF GOLA<br>olve each addition and       | 1                                        | ~                  |                      | 2                            | >                                       |
| START               | Name:                                                         |                                            | Do                                       | te:                | •                    |                              |                                         |
| 462<br>- <u>224</u> | ES                                                            | <b>TIMATIN</b><br>o the near               | G SUN                                    | AS                 |                      | 5                            | k                                       |
| 291                 | Directions: Round eac                                         | ch number to the ne                        | arest ten to e                           | V<br>estimate each | sum.                 |                              |                                         |
| 627<br>             | 534<br>+II9 +                                                 | æ                                          | 648 _<br>+223 +_                         |                    | 1                    |                              |                                         |
| 396<br>200<br>+561  | 466 &                                                         | Name:                                      |                                          |                    | Date:                |                              | ••••••••••••••••••••••••••••••••••••••• |
| 400<br>-199         | 955<br><u>+ 63</u> +                                          | Directions: Can you<br>multiplication prob | CPAC<br>u crack the co<br>lem. Then, fin | d your answe       | DOR<br>r the riddle? | Solve each<br>v and write th | ne                                      |
|                     | 757<br>+545 +                                                 | corresponding lett<br>Riddle: Why is it ir |                                          |                    | our-leaf clove       | ar?                          |                                         |
|                     |                                                               | Y 8                                        | <b>и</b><br>9                            | <b>С</b><br>10     | W 6                  | P 5                          |                                         |
|                     | 501<br>+246 +                                                 | <u></u>                                    | <u>_x3</u>                               | _ <u>×I0</u>       | <u>8</u>             | <u></u>                      |                                         |
|                     |                                                               | R                                          | N                                        | 0 5                | A                    | T                            |                                         |