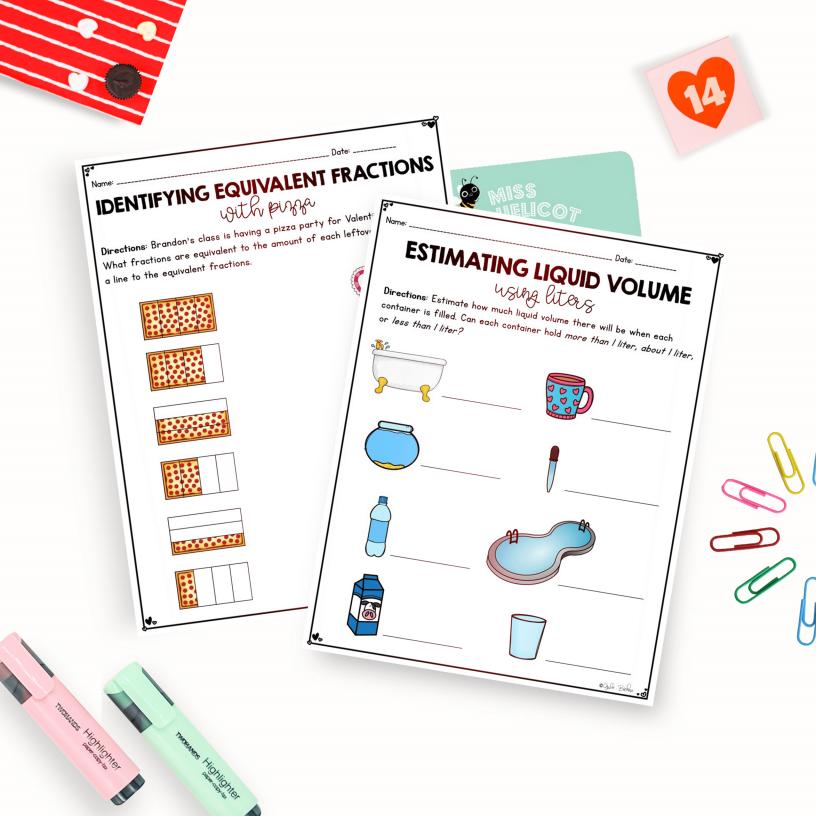

## Blackline versions

| Name:               |                                                               | Date:                                      | ·                                        |                    |                      |                              |                                         |
|---------------------|---------------------------------------------------------------|--------------------------------------------|------------------------------------------|--------------------|----------------------|------------------------------|-----------------------------------------|
| ADDI1               | TION AND SU<br>They to the p<br>make it to the pot of gold? S | OT OF GOLA<br>olve each addition and       | 1                                        | ~                  |                      | 2                            | >                                       |
| START               | Name:                                                         |                                            | Do                                       | te:                | •                    |                              |                                         |
| 462<br>- <u>224</u> | ES                                                            | <b>TIMATIN</b><br>o the near               | G SUN                                    | AS                 |                      | 5                            | k                                       |
| 291                 | Directions: Round eac                                         | ch number to the ne                        | arest ten to e                           | V<br>estimate each | sum.                 |                              |                                         |
| 627<br>             | 534<br>+II9 +                                                 | æ                                          | 648 _<br>+223 +_                         |                    | 1                    |                              |                                         |
| 396<br>200<br>+561  | 466 &                                                         | Name:                                      |                                          |                    | Date:                |                              | ••••••••••••••••••••••••••••••••••••••• |
| 400<br>-199         | 955<br><u>+ 63</u> +                                          | Directions: Can you<br>multiplication prob | CPAC<br>u crack the co<br>lem. Then, fin | d your answe       | DOR<br>r the riddle? | Solve each<br>v and write th | ne                                      |
|                     | 757<br>+545 +                                                 | corresponding lett<br>Riddle: Why is it ir |                                          |                    | our-leaf clove       | ar?                          |                                         |
|                     |                                                               | Y 8                                        | <b>и</b><br>9                            | <b>С</b><br>10     | W 6                  | P 5                          |                                         |
|                     | 501<br>+246 +                                                 | <u></u>                                    | <u>_x3</u>                               | _ <u>×I0</u>       | <u>8</u>             | <u></u>                      |                                         |
|                     |                                                               | R                                          | N                                        | 0 5                | A                    | T                            |                                         |