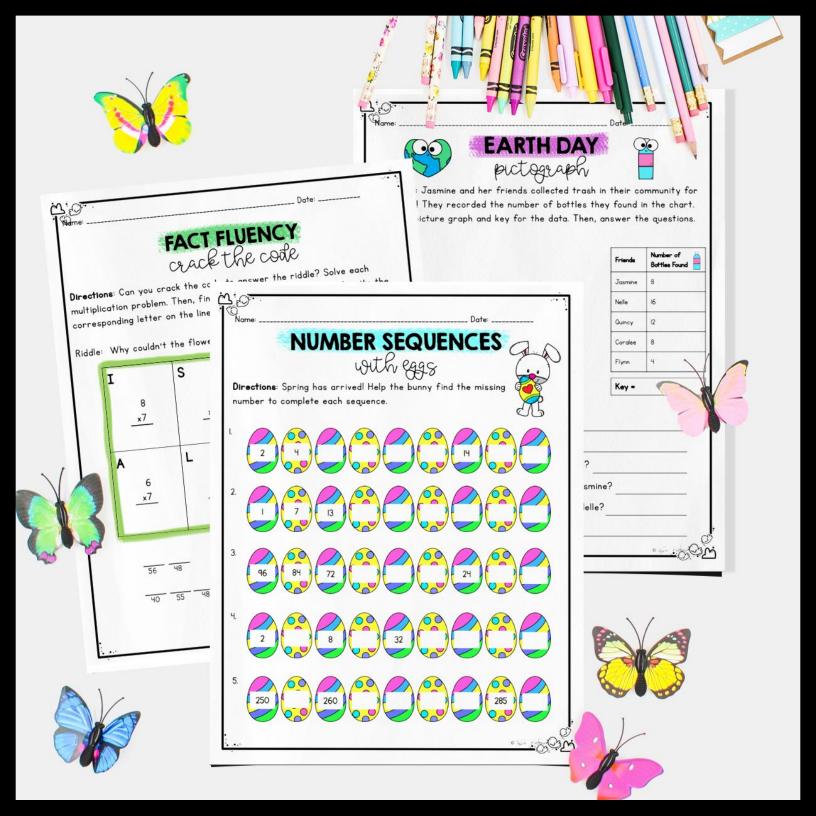

## Blackline versions

| Name:               |                                                               | Date:                                      | ·                                        |                    |                      |                              |                                         |
|---------------------|---------------------------------------------------------------|--------------------------------------------|------------------------------------------|--------------------|----------------------|------------------------------|-----------------------------------------|
| ADDI1               | TION AND SU<br>They to the p<br>make it to the pot of gold? S | OT OF GOLA<br>olve each addition and       | 1                                        | ~                  |                      | 2                            | >                                       |
| START               | Name:                                                         |                                            | Do                                       | te:                | •                    |                              |                                         |
| 462<br>- <u>224</u> | ES                                                            | <b>TIMATIN</b><br>o the near               | G SUN                                    | AS                 |                      | 5                            | k                                       |
| 291                 | Directions: Round eac                                         | ch number to the ne                        | arest ten to e                           | V<br>estimate each | sum.                 |                              |                                         |
| 627<br>             | 534<br>+II9 +                                                 | æ                                          | 648 _<br>+223 +_                         |                    | 1                    |                              |                                         |
| 396<br>200<br>+561  | 466 &                                                         | Name:                                      |                                          |                    | Date:                |                              | ••••••••••••••••••••••••••••••••••••••• |
| 400<br>-199         | 955<br><u>+ 63</u> +                                          | Directions: Can you<br>multiplication prob | CPAC<br>u crack the co<br>lem. Then, fin | d your answe       | DOR<br>r the riddle? | Solve each<br>v and write th | ne                                      |
|                     | 757<br>+545 +                                                 | corresponding lett<br>Riddle: Why is it ir |                                          |                    | our-leaf clove       | ar?                          |                                         |
|                     |                                                               | Y 8                                        | <b>и</b><br>9                            | <b>С</b><br>10     | W 6                  | P 5                          |                                         |
|                     | 501<br>+246 +                                                 | <u></u>                                    | <u>_x3</u>                               | _ <u>×I0</u>       | <u>8</u>             | <u></u>                      |                                         |
|                     |                                                               | R                                          | N                                        | 0 5                | A                    | T                            |                                         |