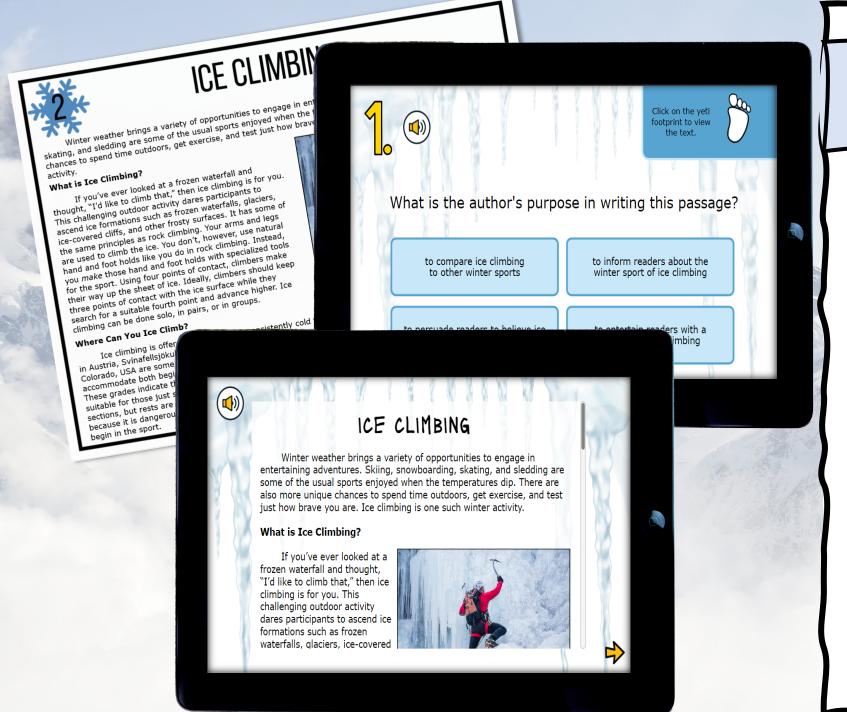

## Track the Yeti!

Yeti!
Students won't realize they are practicing Reading Comprehension skills! They will be immersed in the storytelling and our original videos as they complete reading comprehension challenges.

# 4 Reading Challenges

- Themed videos
   integrated throughout
   the Escape Room to
   keep students engaged.
- Students work in groups, partners, or independently.

Learn more!

## Webscape TM

- Most interactive experience
- Self correcting
- Embedded videos
- Embedded audio
- Animation
- Simple navigation