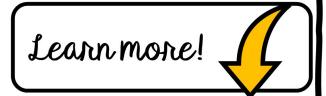

#### CHALLENGES

·Challenge #1: read the passages and answer the questions to meet a red panda.

Challenge #2: read the passages and answer the questions to meet a yak.

Challenge #3: read the passages and answer the questions to meet a Brown Bear.

Challenge #4: read the passages and answer the questions to meet a snow Leopard.

#### Print

- Color and blackline version
- Easy to follow
- Optimal for group or partner work
- Recording brochure for answers
- Self-checking decoder
- Certificate of completion

Learn more!