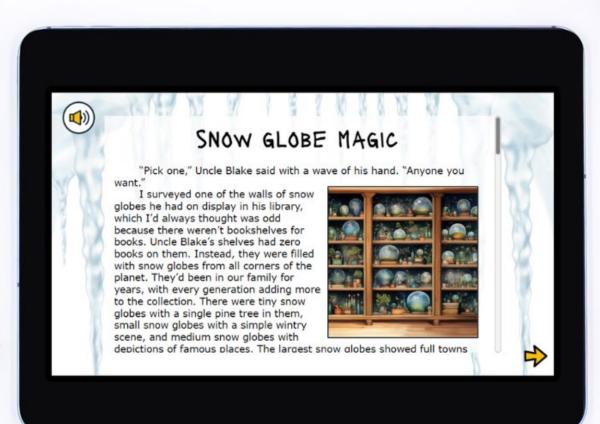

## Webscape TM

- Most interactive experience
- Self correcting
- Embedded videos
- Embedded audio
- Animation
- Simple navigation

### Webscape TM

- Works with any device that has an internet connection and web browser
- Zero prep! Just share the link with your students.