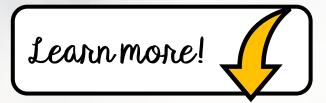

#### CHALLENGES

·Challenge #1: read the passages and answer the questions to meet a red panda.

Challenge #2: read the passages and answer the questions to meet a yak.

Challenge #3: read the passages and answer the questions to meet a Brown Bear.

Challenge #4: read the passages and answer the questions to meet a snow Leopard.

# 4 Reading Challenges

- Themed videos
   integrated throughout
   the Escape Room to
   keep students engaged.
- Students work in groups, partners, or independently.

Learn more!