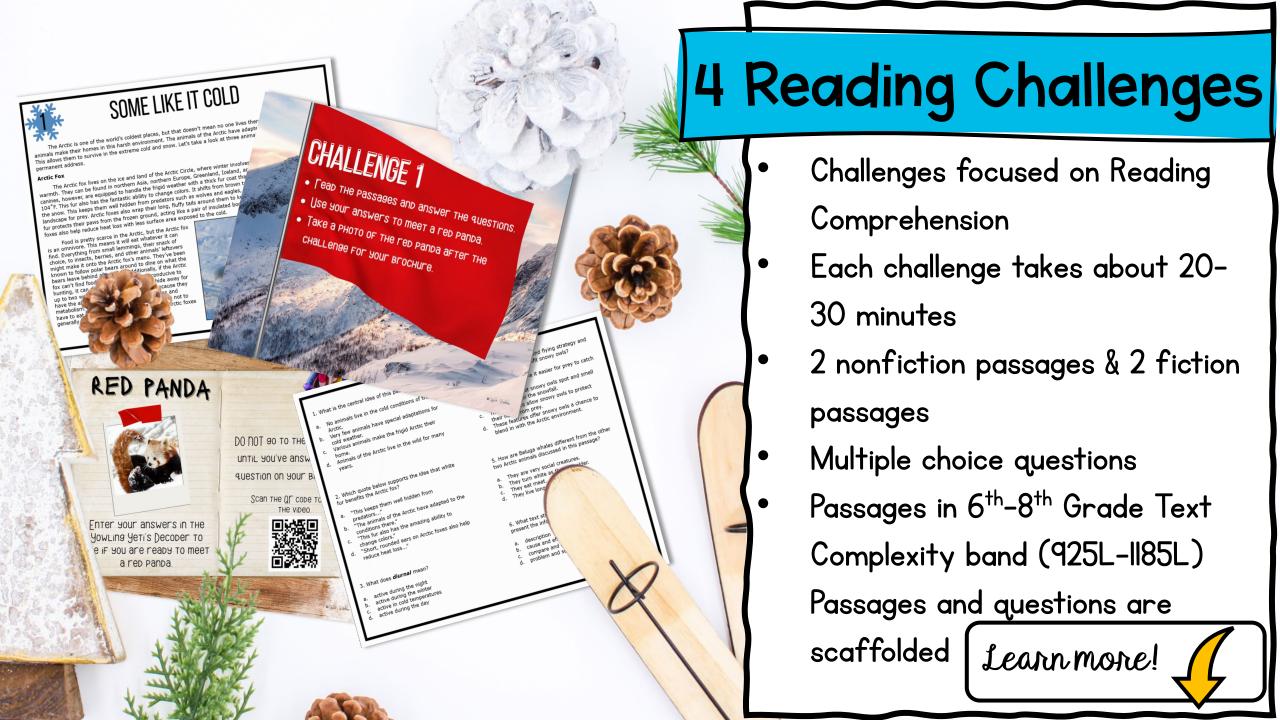

#### CHALLENGES

·Challenge #1: read the passages and answer the questions to meet a red panda.

Challenge #2: read the passages and answer the questions to meet a yak.

Challenge #3: read the passages and answer the questions to meet a Brown Bear.

Challenge #4: read the passages and answer the questions to meet a snow Leopard.