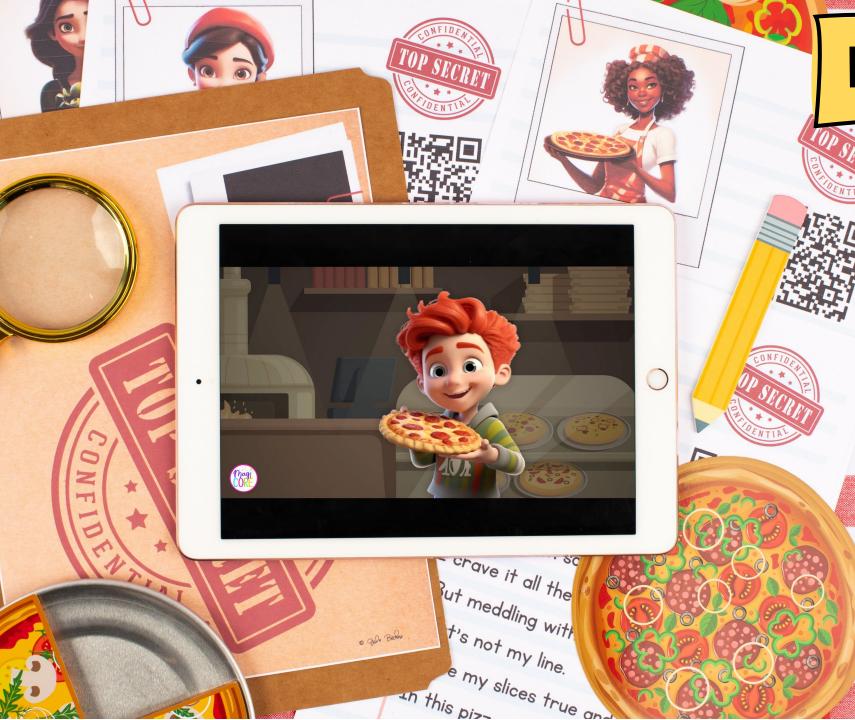

## Be the Detective!

Unlock clues to eliminate suspects.

Once students find the culprit, they can scan the videos or use the "case file" to self-correct their work.

Learn more!

|                 | PDF                       | MagiCore Web™           | 2 Versions                                        |
|-----------------|---------------------------|-------------------------|---------------------------------------------------|
| Format Type     | Printable                 | Digital                 |                                                   |
| Device          | N/A                       | Any Device              |                                                   |
| Required Prep   | Print & Go                | Zero Prep               | • Print                                           |
| Student Answers | Printable Answer Pamphlet | In MagiCore Web         | • MagiCore Web <sup>TM</sup><br>(Our most popular |
| Self Correcting | Includes Answer Key       | Self Correcting         | (Our most popular<br>experience)                  |
| Custom Videos   | QR Codes                  | Embedded                | experience                                        |
| Audio Readings  | N/A                       | Contains Audio Readings |                                                   |
| Navigation      | N/A                       | Automatically Advancing |                                                   |
| Extras          | Printable "Case File"     | Interactive Animation   | Learn more!                                       |
|                 |                           |                         |                                                   |