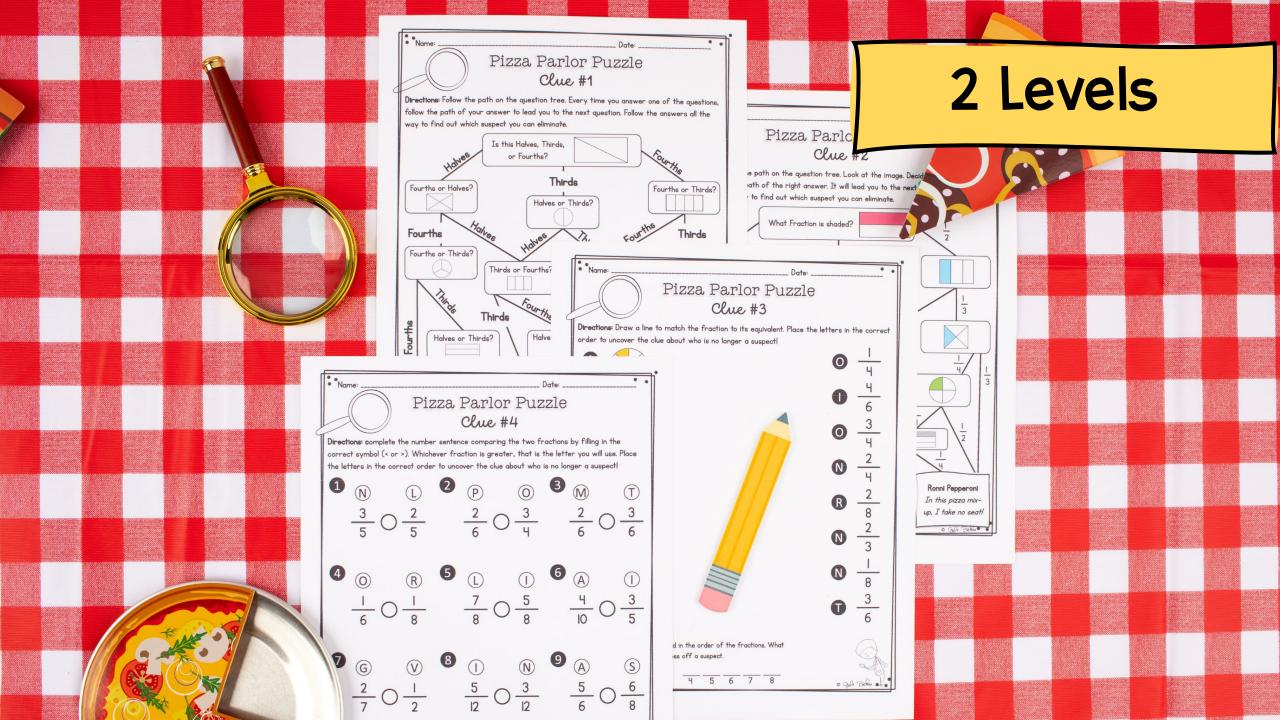

, una detective instincts to crack

clues As y 2nd-3rd Grade

to clear the innocent and find the culprit. Each volving fractions - adding, subtracting,

Dear Junior Detectives,

Bicker

Sul.

0

SUPER STUDENT SLEUTHS NEEDED! Step into the Magical World of Mysteries!