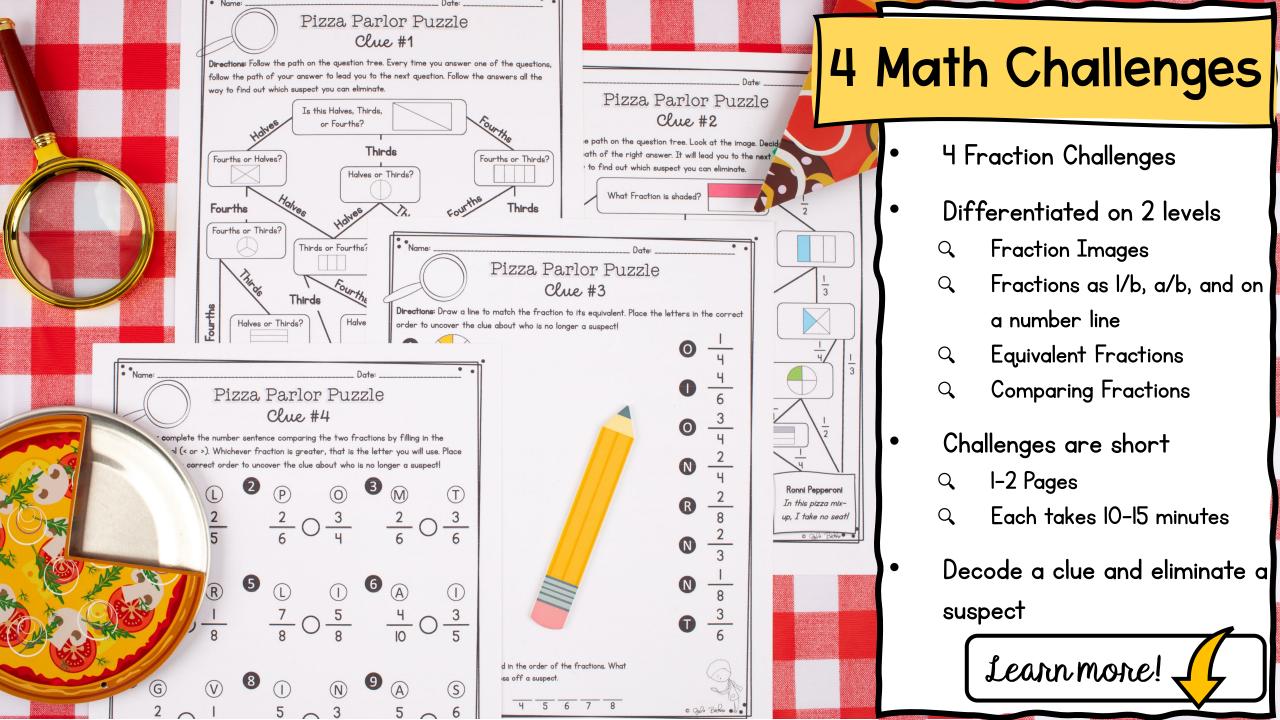

, una detective instincts to crack

clues As y 2nd-3rd Grade

to clear the innocent and find the culprit. Each volving fractions - adding, subtracting,

Dear Junior Detectives,

Bicker

Sul.

0

SUPER STUDENT SLEUTHS NEEDED! Step into the Magical World of Mysteries!

Students won't realize they are practicing key math and problemsolving skills! They will be immersed in the storytelling with original videos, letters, and puzzles.

Olivia Olive

Olives green

this

Ronni Pepperon