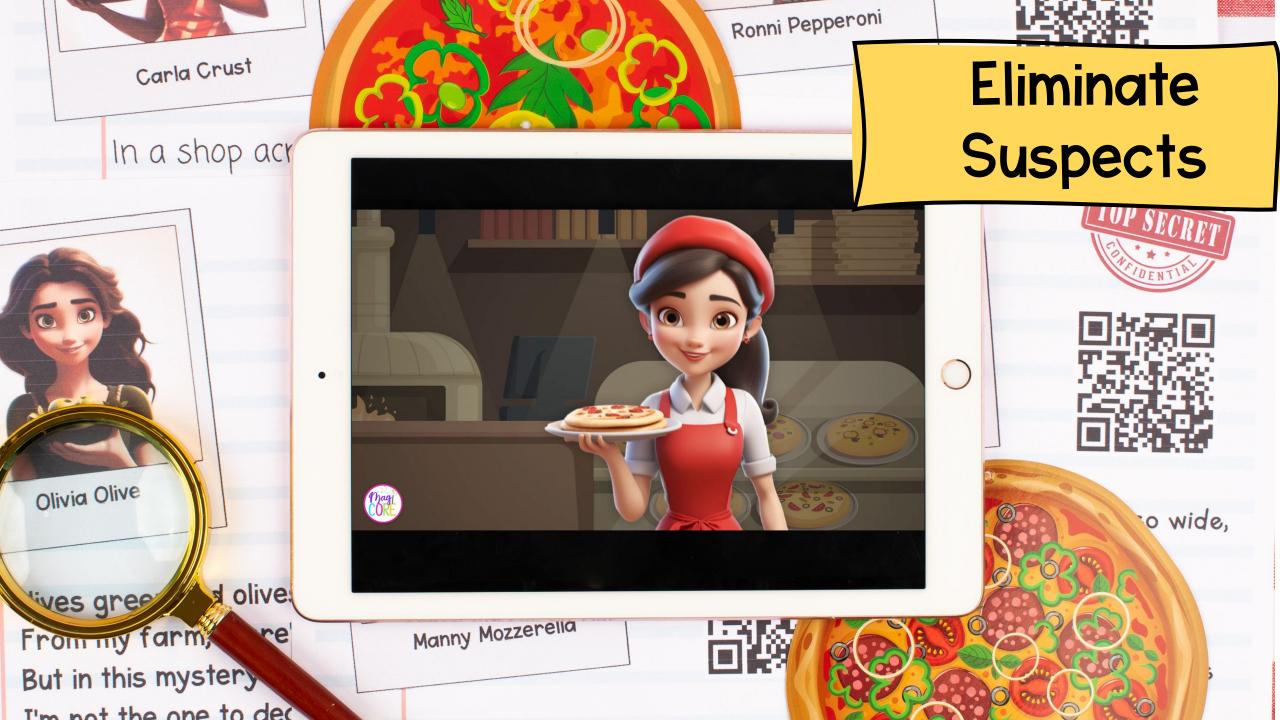

## Be the Detective!

Unlock clues to eliminate suspects.

Once students find the culprit, they can scan the videos or use the "case file" to self-correct their work.

Learn more!

|                 | PDF                       | MagiCore Web™           | 2 Versions                                        |
|-----------------|---------------------------|-------------------------|---------------------------------------------------|
| Format Type     | Printable                 | Digital                 |                                                   |
| Device          | N/A                       | Any Device              |                                                   |
| Required Prep   | Print & Go                | Zero Prep               | • Print                                           |
| Student Answers | Printable Answer Pamphlet | In MagiCore Web         | • MagiCore Web <sup>TM</sup><br>(Our most popular |
| Self Correcting | Includes Answer Key       | Self Correcting         | (Our most popular<br>experience)                  |
| Custom Videos   | QR Codes                  | Embedded                | experience                                        |
| Audio Readings  | N/A                       | Contains Audio Readings |                                                   |
| Navigation      | N/A                       | Automatically Advancing |                                                   |
| Extras          | Printable "Case File"     | Interactive Animation   | Learn more!                                       |
|                 |                           |                         |                                                   |