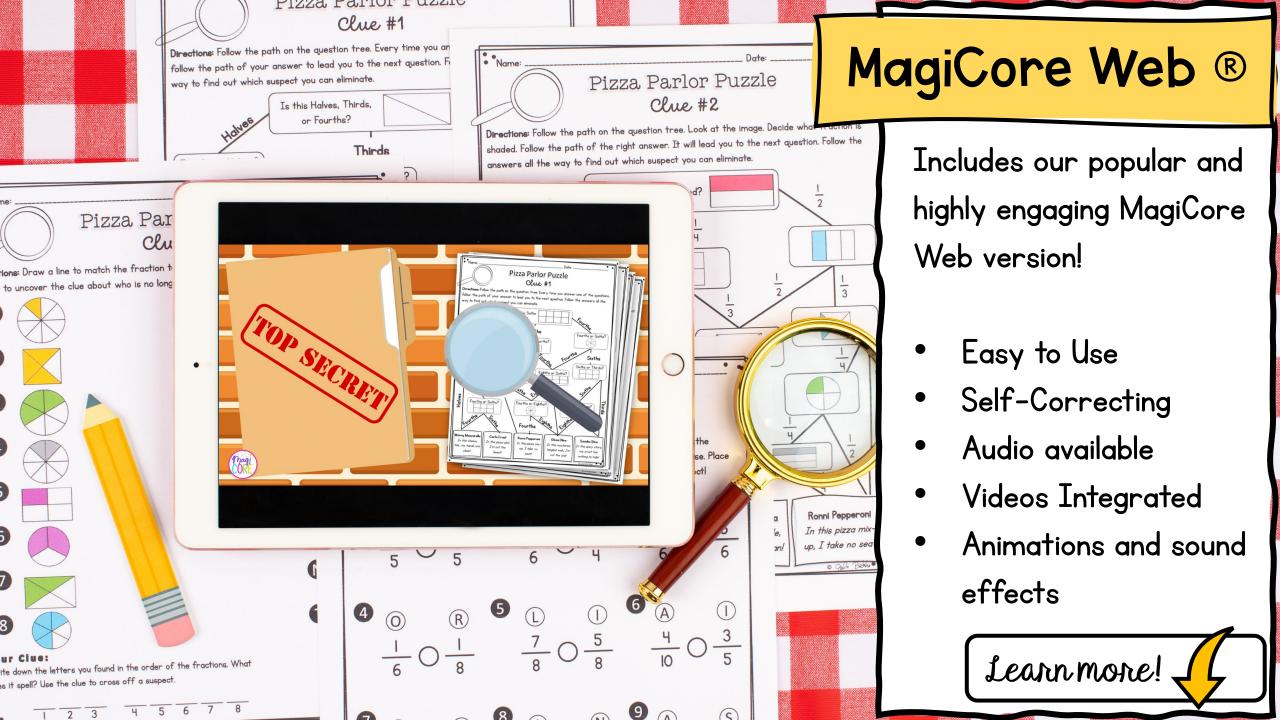

## Be the Detective!

Unlock clues to eliminate suspects.

Once students find the culprit, they can scan the videos or use the "case file" to self-correct their work.

Learn more!

|                 | PDF                       | MagiCore Web™           | 2 Versions                                        |
|-----------------|---------------------------|-------------------------|---------------------------------------------------|
| Format Type     | Printable                 | Digital                 |                                                   |
| Device          | N/A                       | Any Device              |                                                   |
| Required Prep   | Print & Go                | Zero Prep               | • Print                                           |
| Student Answers | Printable Answer Pamphlet | In MagiCore Web         | • MagiCore Web <sup>TM</sup><br>(Our most popular |
| Self Correcting | Includes Answer Key       | Self Correcting         | (Our most popular<br>experience)                  |
| Custom Videos   | QR Codes                  | Embedded                | experience                                        |
| Audio Readings  | N/A                       | Contains Audio Readings |                                                   |
| Navigation      | N/A                       | Automatically Advancing |                                                   |
| Extras          | Printable "Case File"     | Interactive Animation   | Learn more!                                       |
|                 |                           |                         |                                                   |