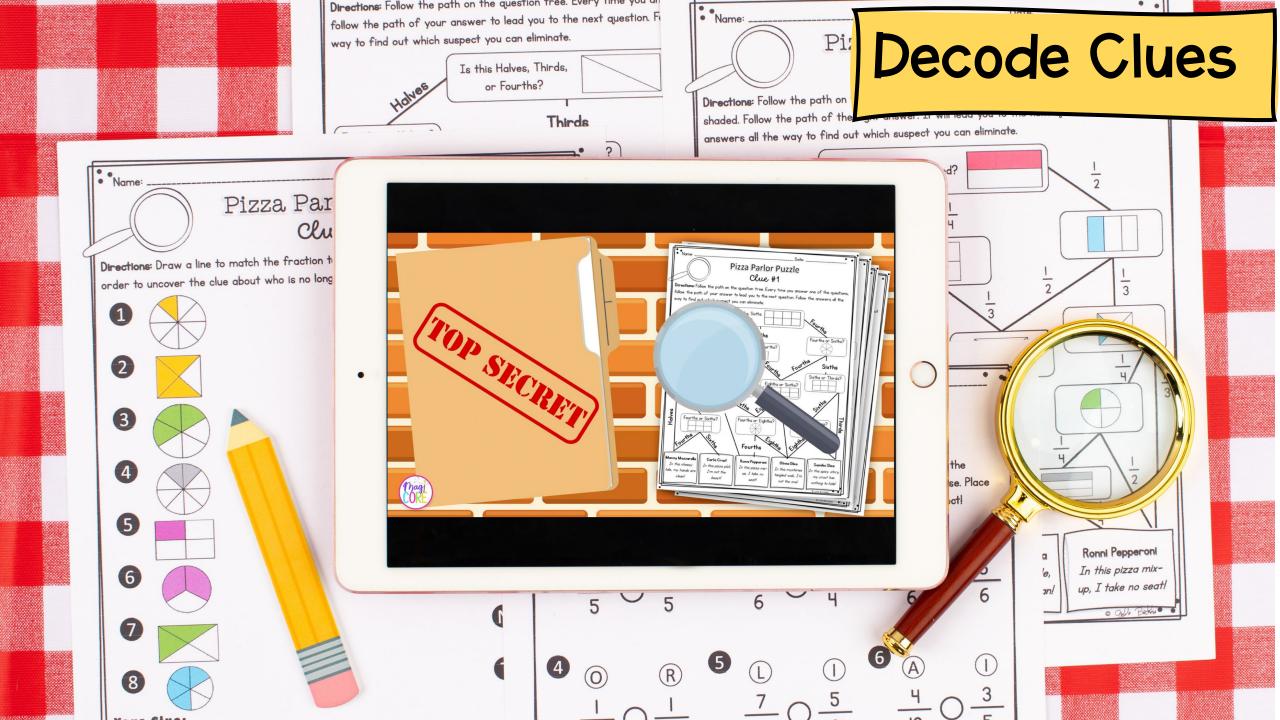

## **Magical Mysteries**

FRACTIONS

ENT

Manny Mozerella

0

9

From the Deak of Detective Slice Smartly

I hope this letter finds you well and ready for a thrilling adventurel My name is Detective Slice Smartly, and I am in charge of a very puzzling case in your town, Crustville. This is where I

pizza predicament.

Use your

nown for its delicious and perfectly fractioned pizzas, al order for the town's pizza festival got all mixed up,

a that something sneaky is going on. We have identified

ninds in Crustville, to help me solve this mystery. You will

, una detective instincts to crack

clues As y 2nd-3rd Grade

to clear the innocent and find the culprit. Each volving fractions - adding, subtracting,

Dear Junior Detectives,

Bicker

Sul.

0

SUPER STUDENT SLEUTHS NEEDED! Step into the Magical World of Mysteries!