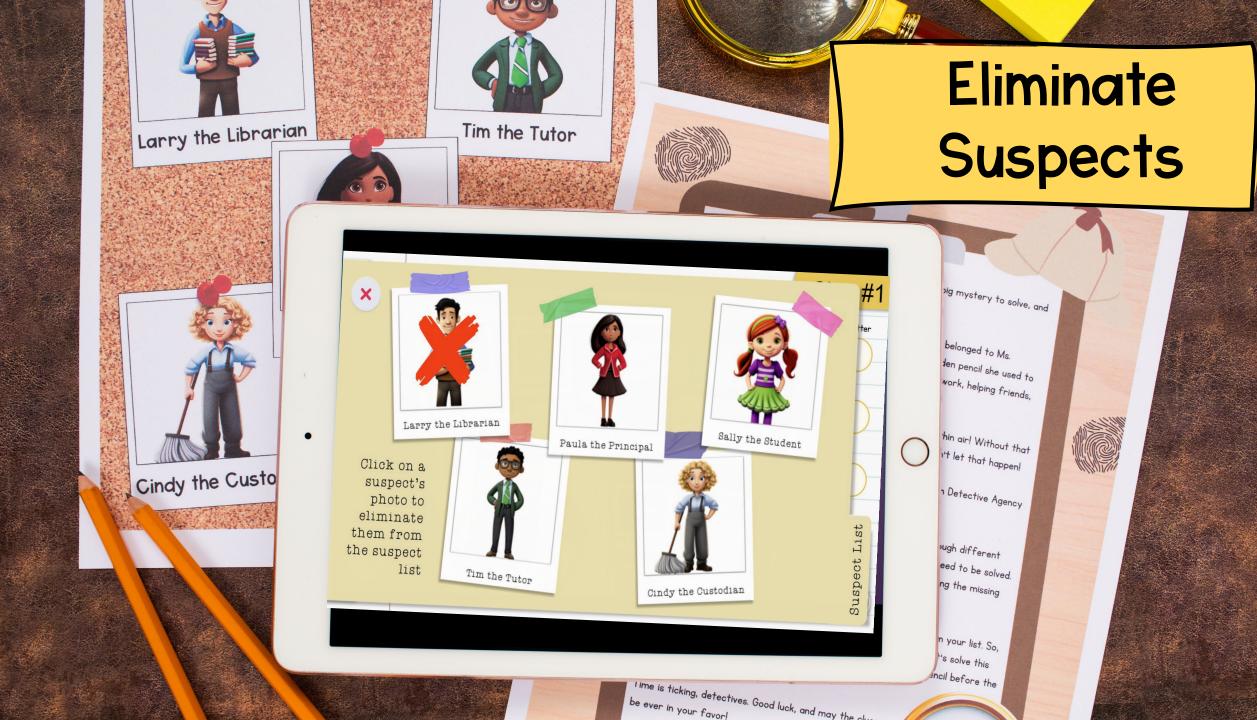

## Be the Detective!

Unlock clues to eliminate suspects.

Once students find the culprit, they can scan the videos or use the "case file" to self-correct their work.

Learn more!