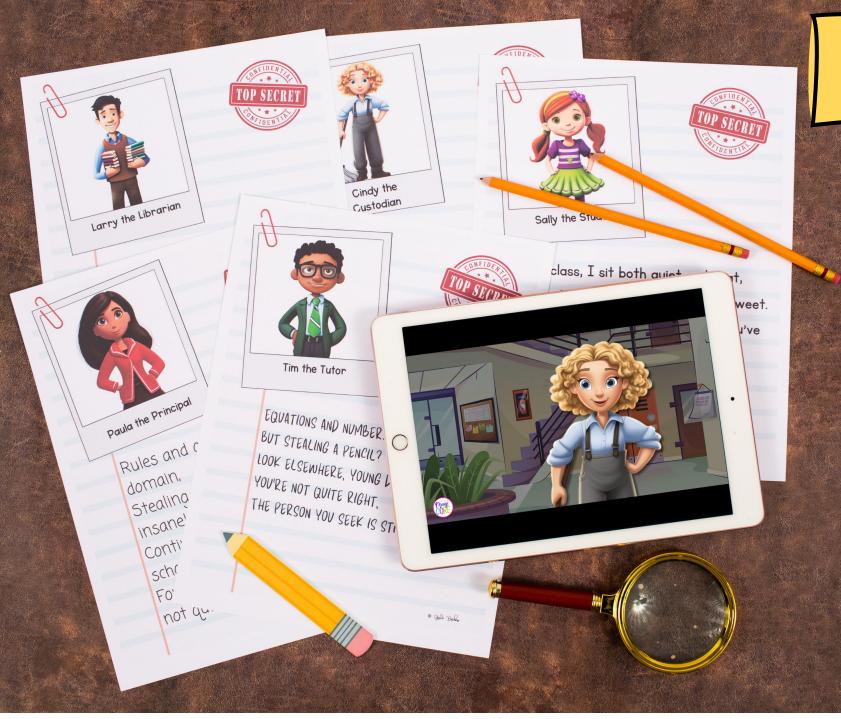

#### Magical Mysteries "vstery to solve, and

pencil

Every classroom has pencils, but we had a special onel It belonged to Ms.

MATH

Math Stations. At each station, you'll find mann pu These problems will give us clues that will bring us

Fevery clue you unlock, you'll be able to elimit detective hats, grab your Investige Can you crack the case and

Add & Subtract to 20, 100, & 1,000

Larry the Librarian

DEN

CONFID

We have a big mystery to solve, and snoils, but we had a special onel It belonged to Me. e penal was no ordinary penal; it was the golden penal she used to out golden stars! That's right, golden stars for good work, helping friends, magical pencil disappeared! Vanished into thin air! Wit' al pencil, nobady can earn any golden stars, and we can't let that members of the Classroom Detective Ager ssing Pencil," you'll have to go through differen each station, you'll find math problems that n you'll be able to eliminate suspects from your list So. ts, grab your Investigation Sheets, and let's solve this crack the case and find the missing pencil be lood luck, and may the cl