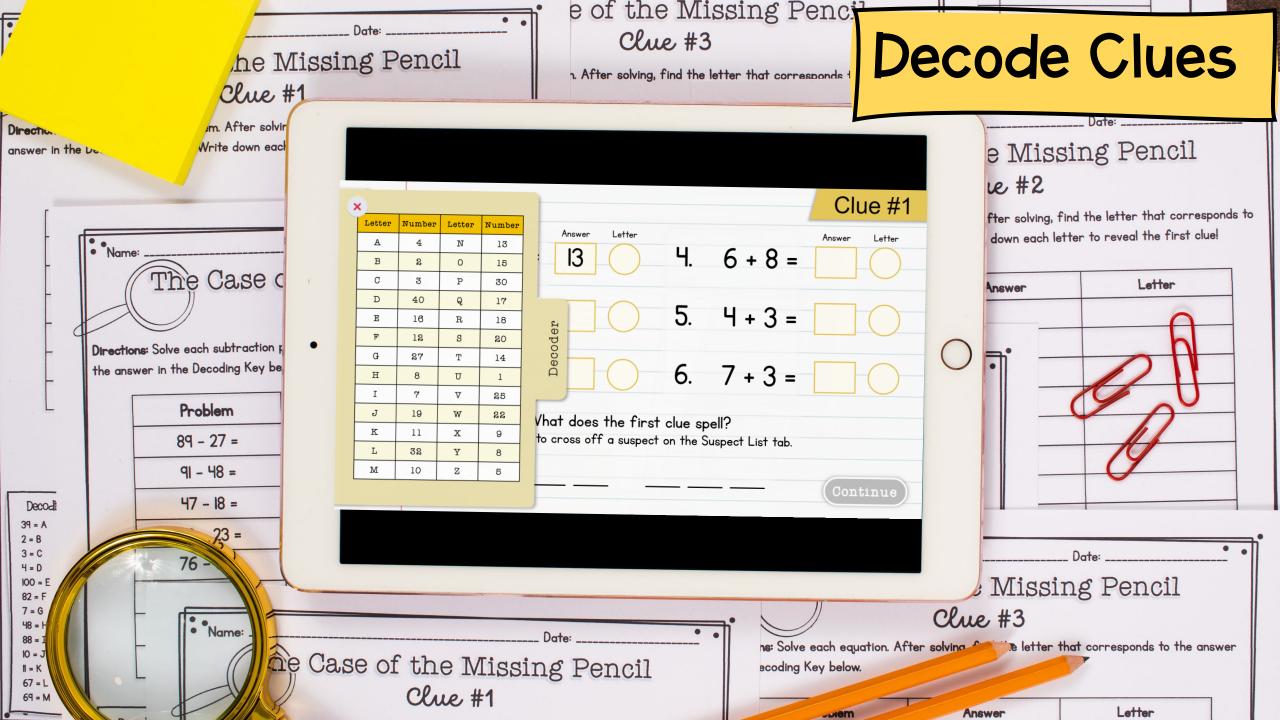

•

- Q Each takes 10–15 minutes
- Decode a clue and eliminate a suspect Learn more!