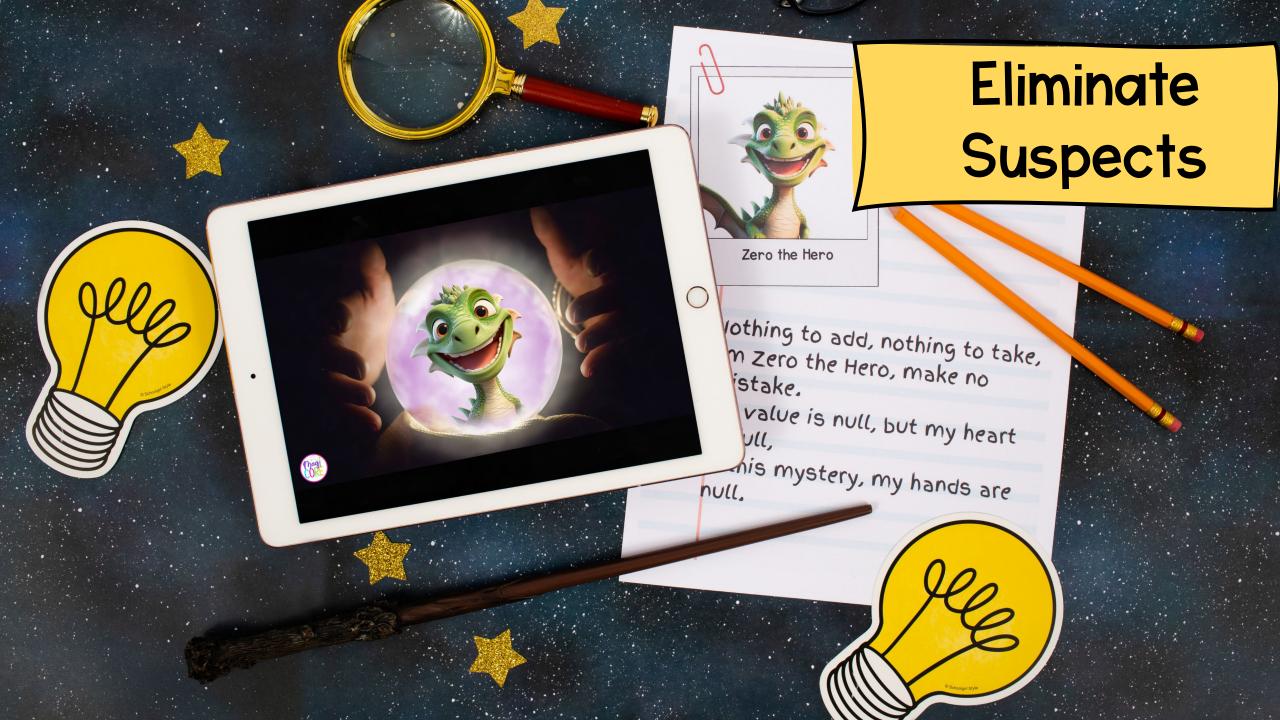

Learn more!

Be the Detective!

Unlock clues to eliminate suspects.

Once students find the culprit, they can scan the videos or use the "case file" to self-correct their work.