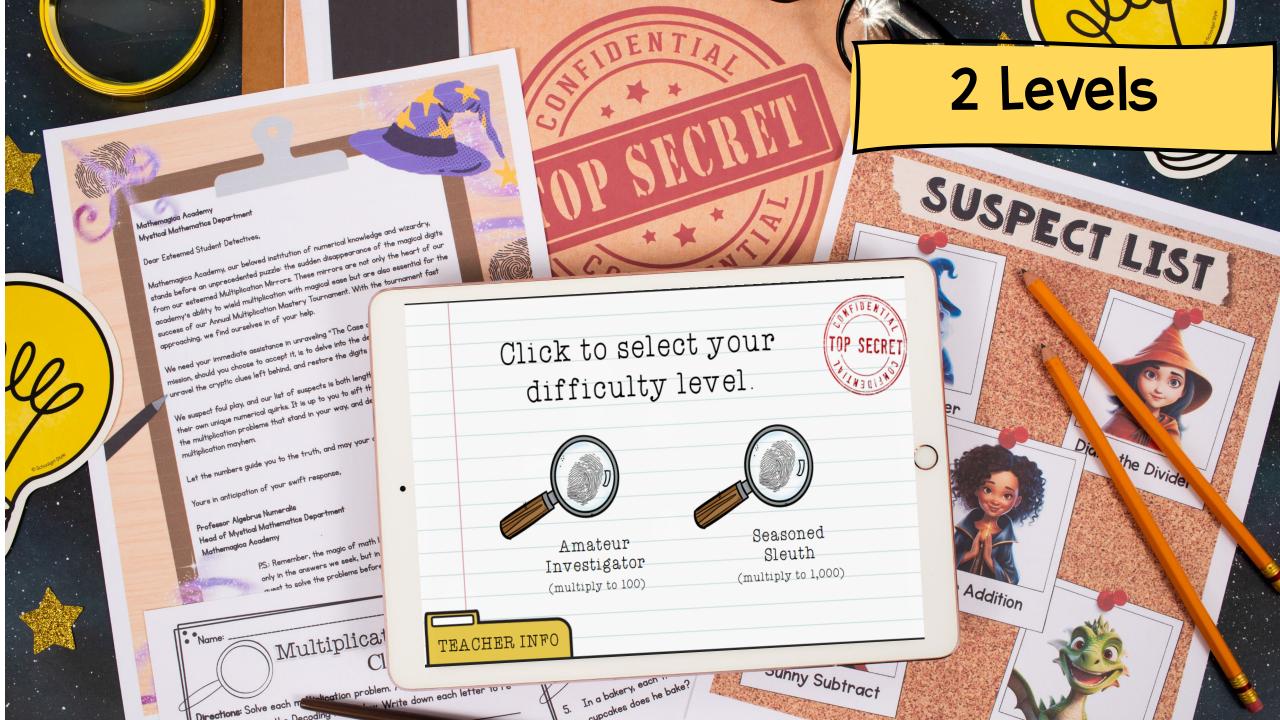

------|---------------------------|-------------------------|
| Format Type     | Printable                 | Digital                 |
| Device          | N/A                       | Any Device              |
| Required Prep   | Print & Go                | Zero Prep               |
| Student Answers | Printable Answer Pamphlet | In MagiCore Web         |
| Self Correcting | Includes Answer Key       | Self Correcting         |
| Custom Videos   | QR Codes                  | Embedded                |
| Audio Readings  | N/A                       | Contains Audio Readings |
| Navigation      | N/A                       | Automatically Advancing |
| Extras          | Printable "Case File"     | Interactive Animation   |

## 2 Versions

- Print
- MagiCore Web(Our most engaging experience)









## Looking for More? Try our Webscapes