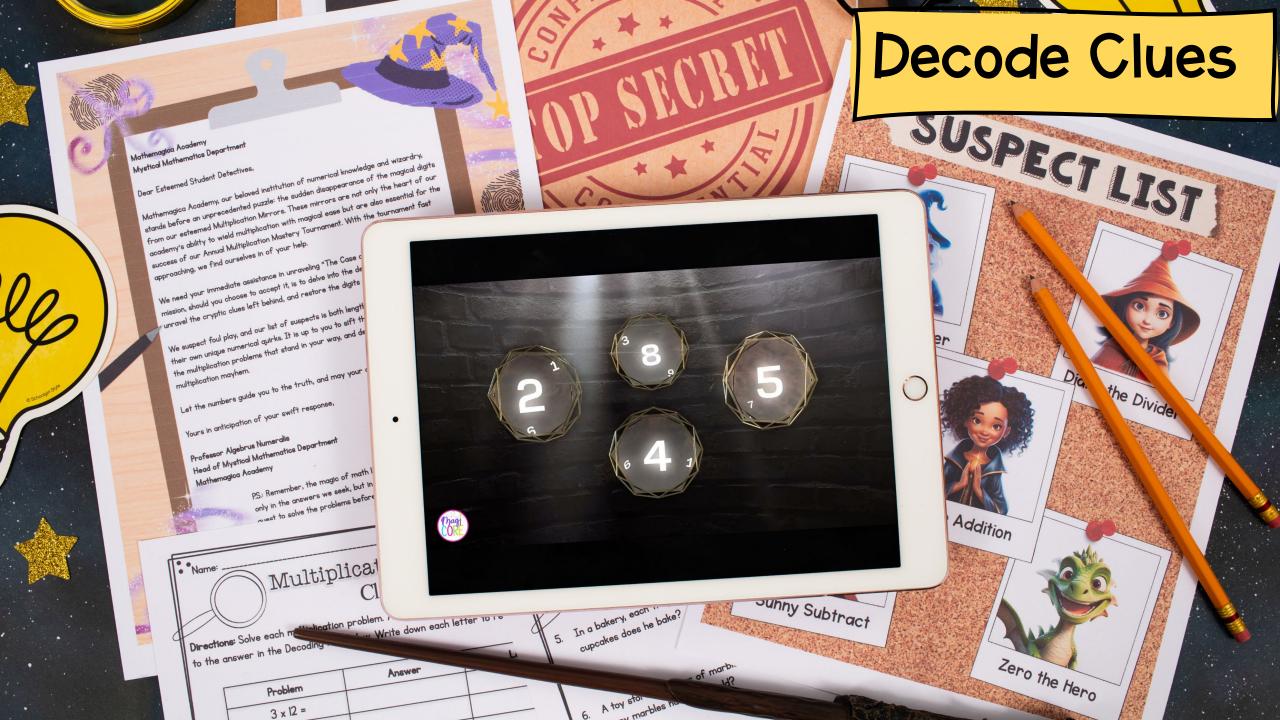

Learn more!

Be the Detective!

Unlock clues to eliminate suspects.

Once students find the culprit, they can scan the videos or use the "case file" to self-correct their work.