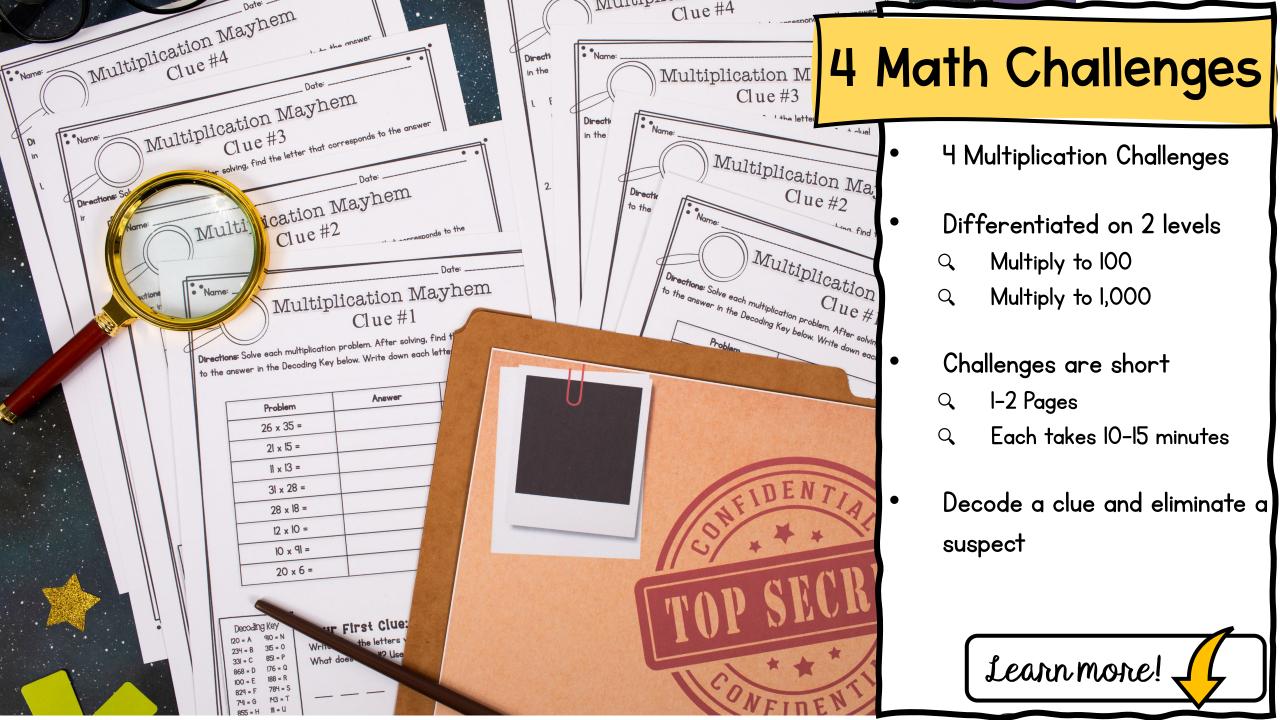

Multiply to 100 & 1,000



## SUPER STUDENT SQUITHS NEEDED! Step into the Magical World of Mysteries!

Students won't realize they are practicing key math and problem-solving skills! They will be immersed in the storytelling with original videos, letters, and puzzles.

Learn more!





Be the Detective!

Unlock clues to eliminate suspects.

Once students find the culprit, they can scan the videos or use the "case file" to self-correct their work.





## MagiCore Web®

Includes our popular and highly engaging MagiCore Web version!

- Easy to Use
- Self-Correcting
- Audio available
- Videos Integrated
- Animations and sound effects



|                 | PDF                       | MagiCore Web™           |
|-----------------|---------------------------|-------------------------|
| Format Type     | Printable                 | Digital                 |
| Device          | N/A                       | Any Device              |
| Required Prep   | Print & Go                | Zero Prep               |
| Student Answers | Printable Answer Pamphlet | In MagiCore Web