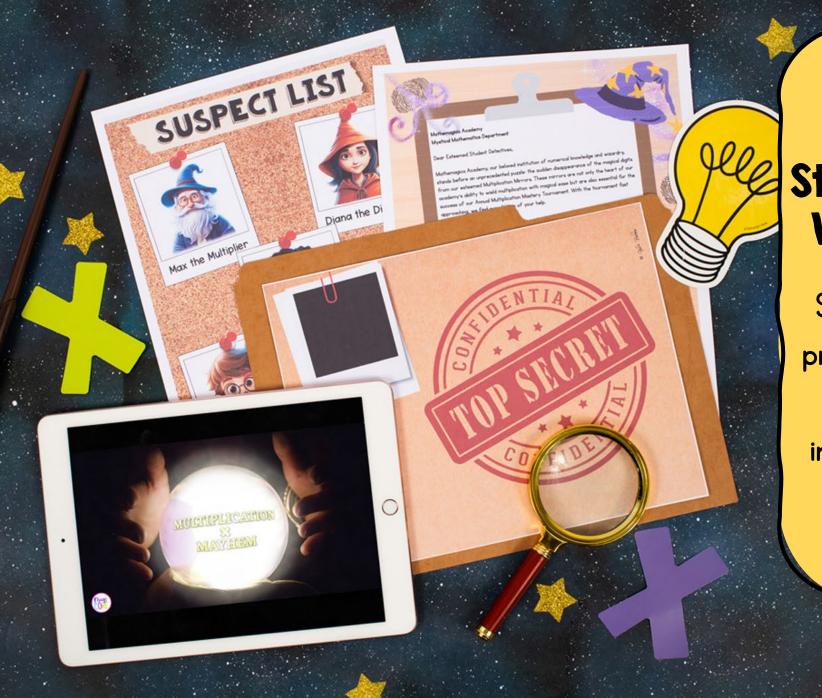

Learn more!

Be the Detective!

Unlock clues to eliminate suspects.

Once students find the culprit, they can scan the videos or use the "case file" to self-correct their work.