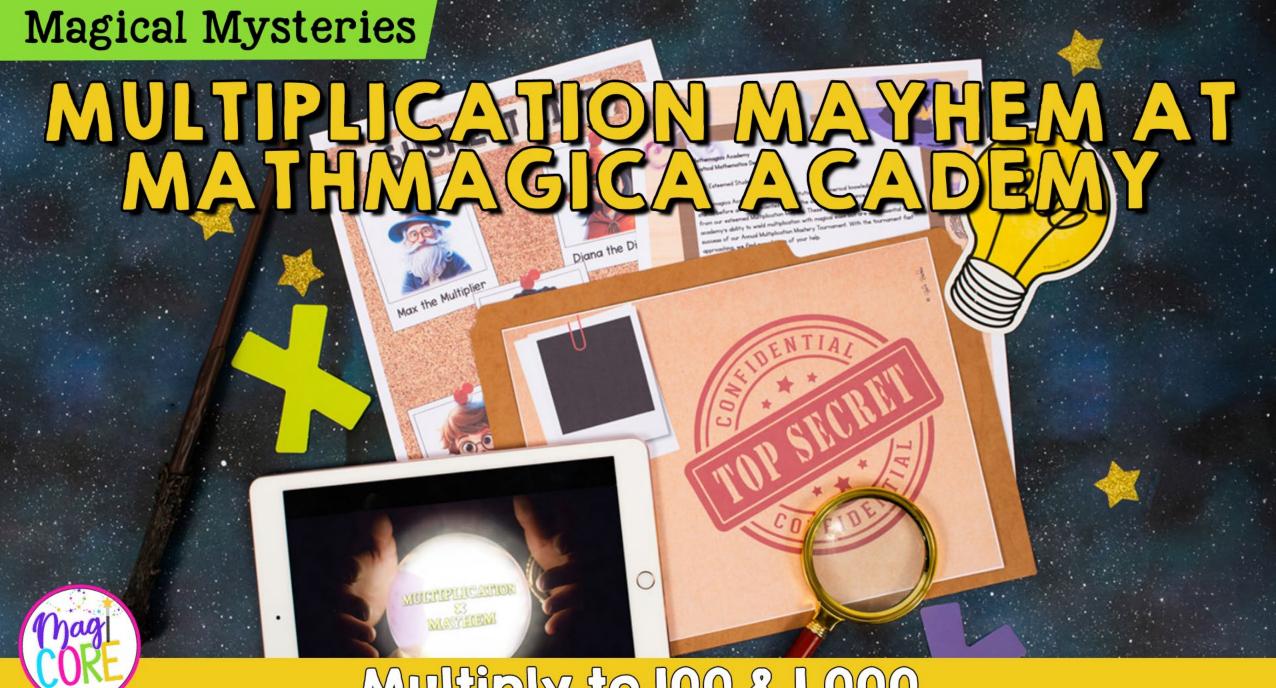

## SUPER STUDENT SQUITHS NEEDED! Step into the Magical World of Mysteries!

Students won't realize they are practicing key math and problem-solving skills! They will be immersed in the storytelling with original videos, letters, and puzzles.