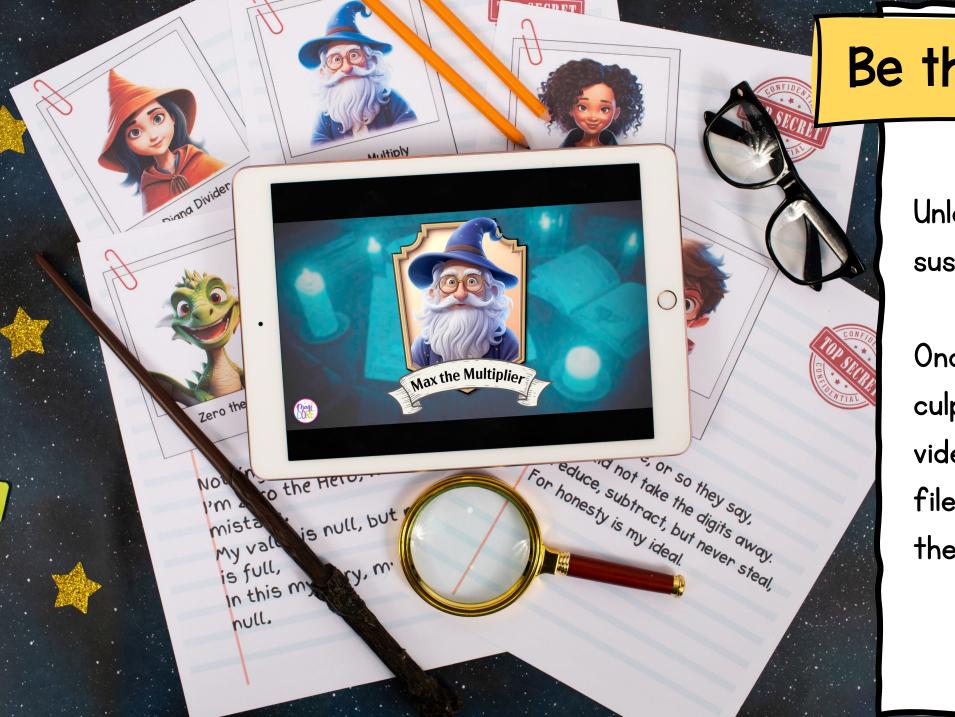

Learn more!

Be the Detective!

Unlock clues to eliminate suspects.

Once students find the culprit, they can scan the videos or use the "case file" to self-correct their work.