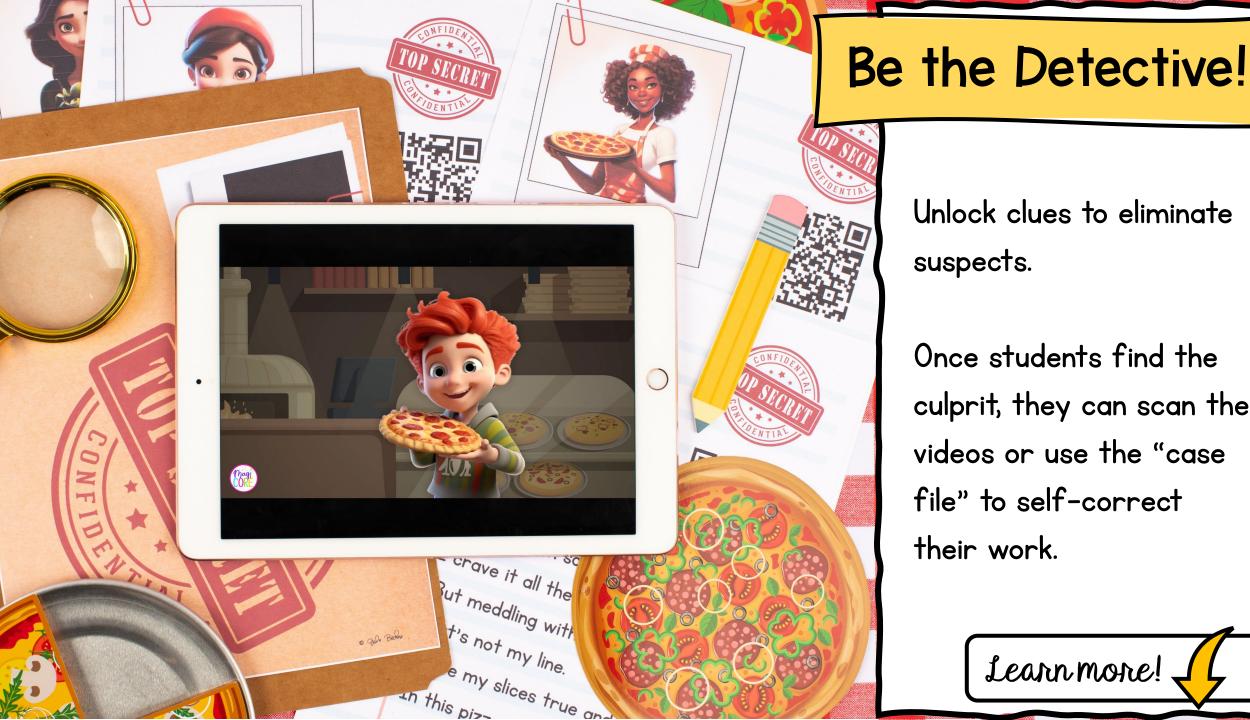

Unlock clues to eliminate suspects.

Once students find the culprit, they can scan the videos or use the "case file" to self-correct their work.

Learn more!