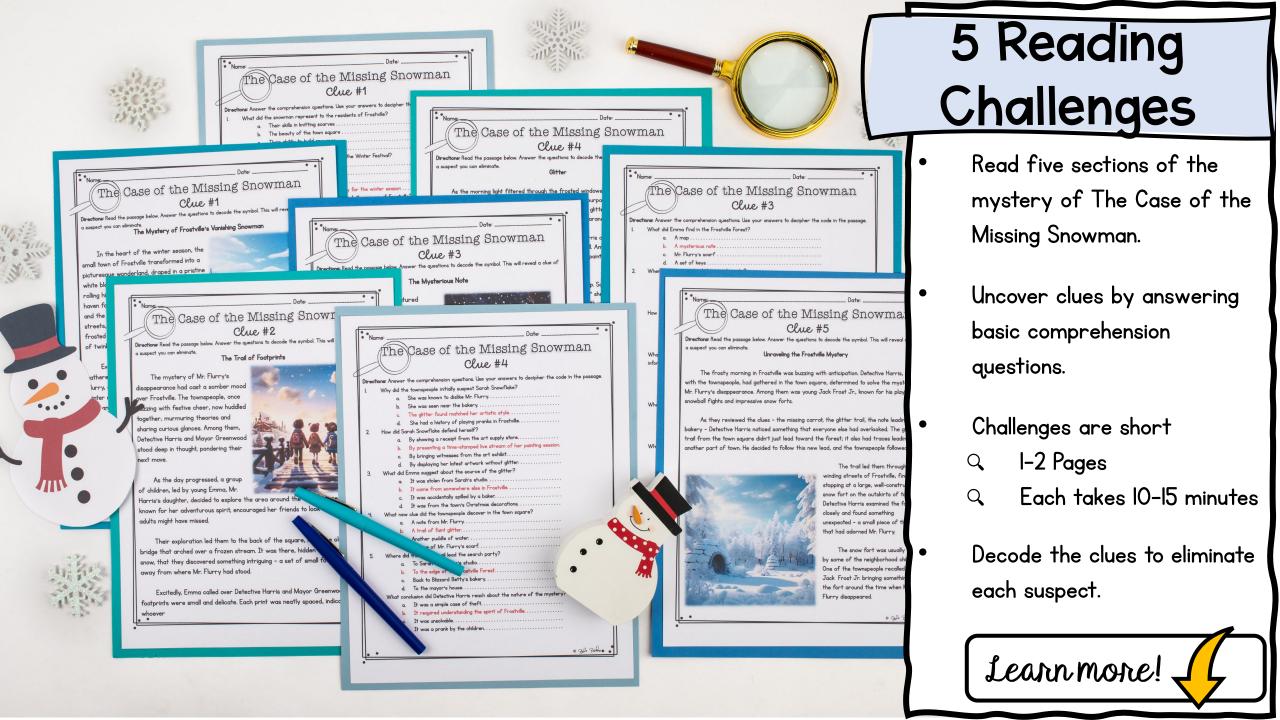

## **Reading Comprehension**

SUPER STUDENT SLEUTHS NEEDED! Step into the Magical World of Mysteries!

Students won't realize they are practicing key reading and problem-solving skills! They will be immersed in the storytelling with original videos, stories, and puzzles.