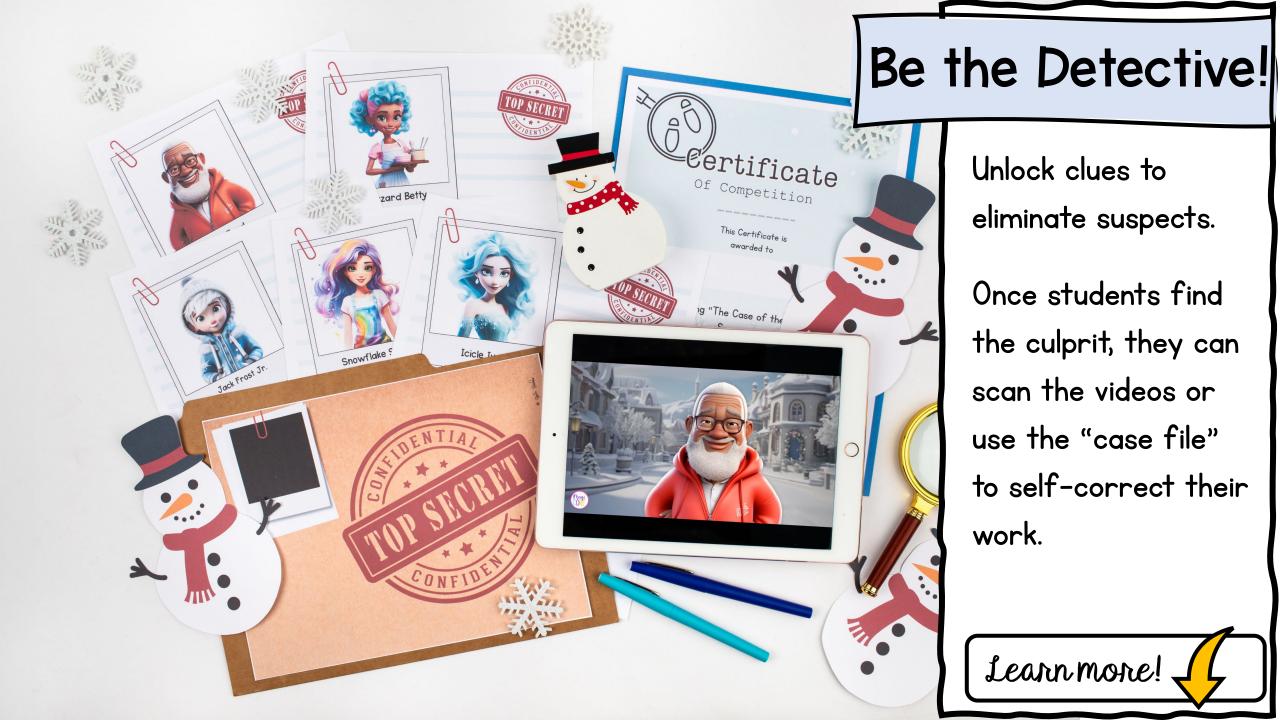

## **Reading Comprehension**

SUPER STUDENT SLEUTHS NEEDED! Step into the Magical World of Mysteries!

Students won't realize they are practicing key reading and problem-solving skills! They will be immersed in the storytelling with original videos, stories, and puzzles.