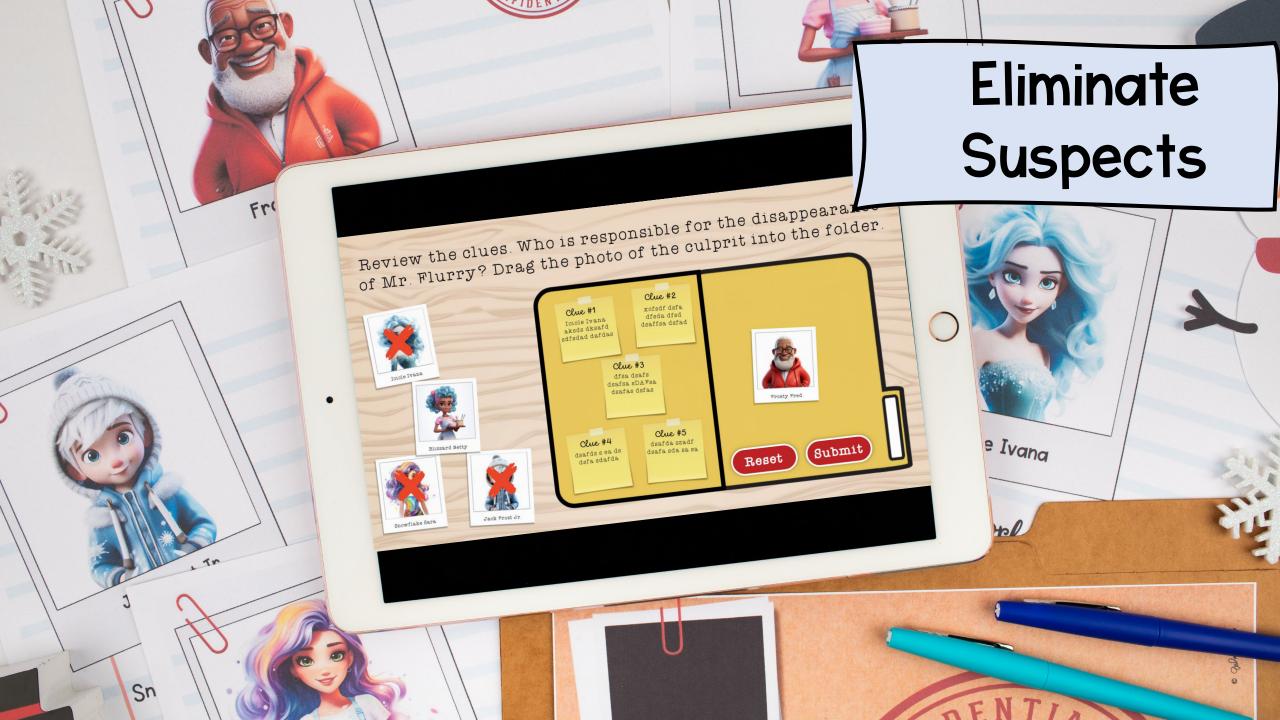

## MagiCore® Web

Includes our popular and highly engaging MagiCore Web version!

- Easy to Use
- Self-Correcting
- Audio Read Aloud
   Option
- Videos Integrated
- Animations and Sound Effects

Learn more!