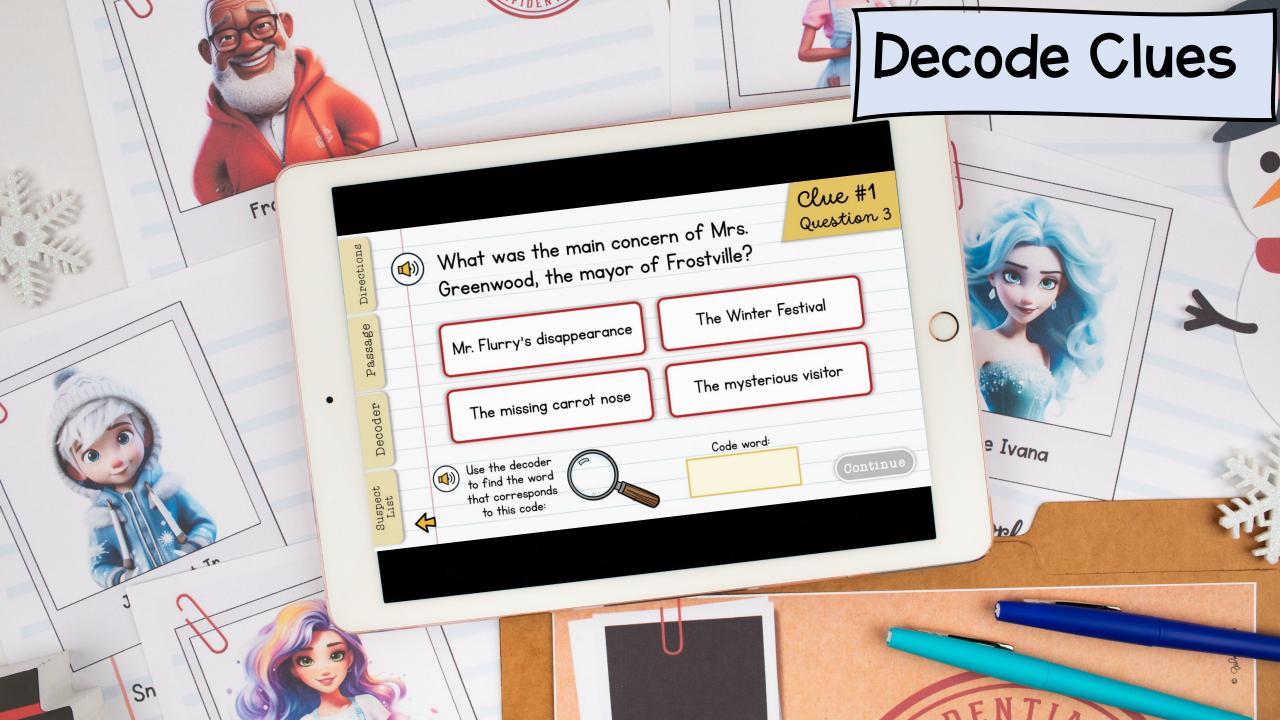

## MagiCore® Web

Includes our popular and highly engaging MagiCore Web version!

- Easy to Use
- Self-Correcting
- Audio Read Aloud
   Option
- Videos Integrated
- Animations and Sound Effects

Learn more!