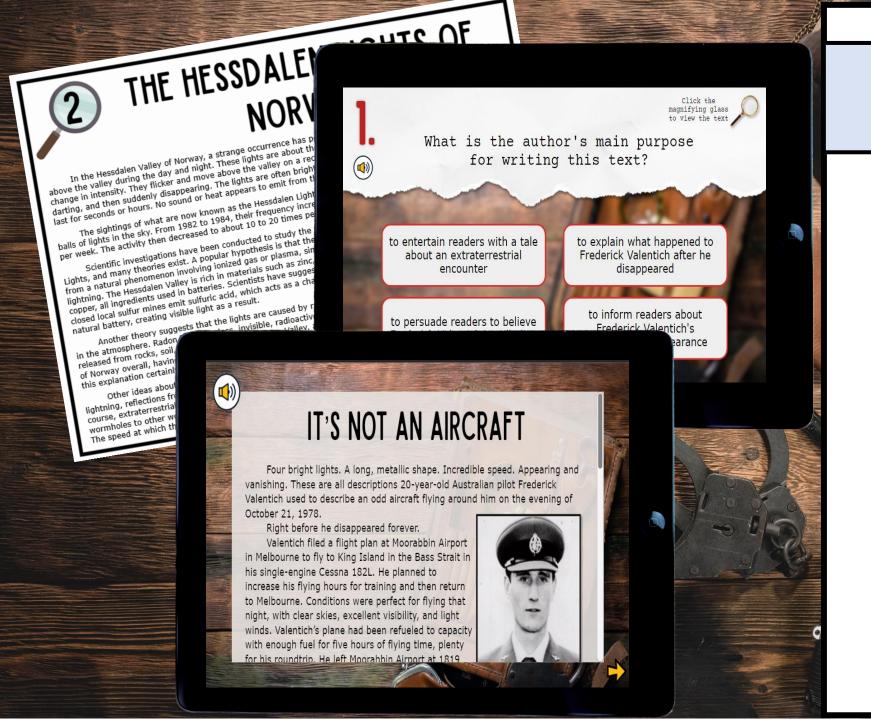

# 4 Reading Challenges

- Themed videos
   integrated throughout
   the Escape Room to
   keep students engaged.
- Students work in groups, partners, or independently.