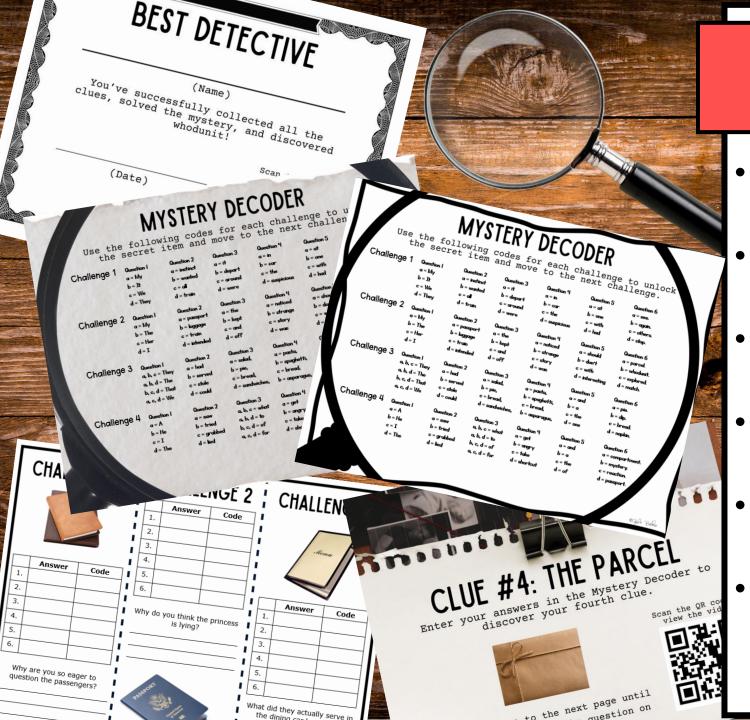

- 1. Challenge #1: Read the passages and answer the questions to discover the first whodunit clue.
- 2. Challenge #2: Read the passages and answer the questions to discover the second whodunit clue.
- 3. Challenge #3: Read the passages and answer the questions to discover the third whodunit clue.
- 4. Challenge #4: Read the passages and answer the questions to discover the fourth whodunit clue.

#### Print

- Color and blackline version
- Easy to follow
- Optimal for group or partner work
- Recording brochure for answers
- Self-checking decoder
- Certificate of completion

Webscape TM

- Most interactive experience
- Self correcting
- Embedded videos
- Embedded audio
- Animation
- Simple navigation