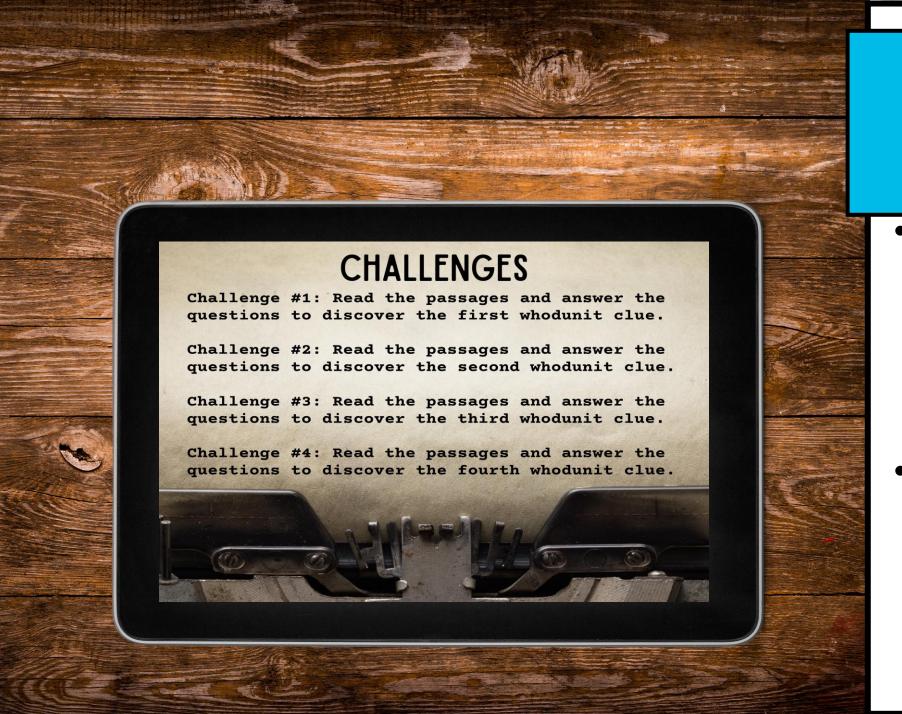

- 1. Challenge #1: Read the passages and answer the questions to discover the first whodunit clue.
- 2. Challenge #2: Read the passages and answer the questions to discover the second whodunit clue.
- 3. Challenge #3: Read the passages and answer the questions to discover the third whodunit clue.
- 4. Challenge #4: Read the passages and answer the questions to discover the fourth whodunit clue.