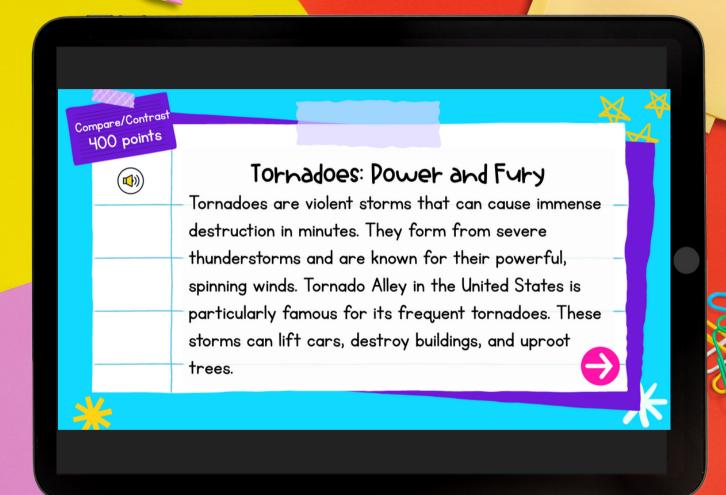

### TRACKABLE POINTS

INSTANT FEEDBACK

PERFECT FOR TEST PREP OR REVIEW

- Answer Questions
- Main Idea
- Context Clues
- Reasons Support Points
- Text Features
- Compare & Contrast