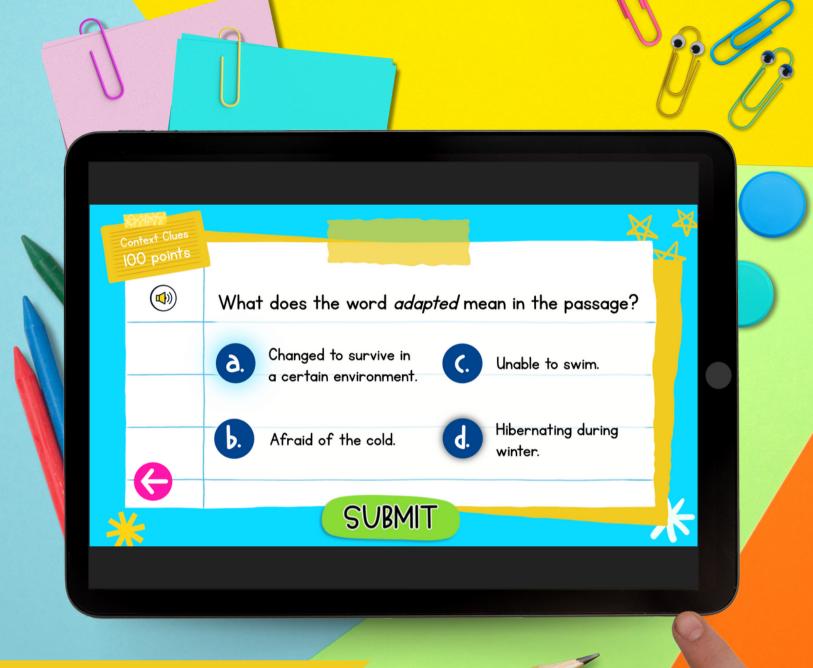

### TRACKABLE POINTS

INSTANT FEEDBACK

PERFECT FOR TEST PREP OR REVIEW

- Answer Questions
- Main Idea
- Context Clues
- Reasons Support Points
- Text Features
- Compare & Contrast