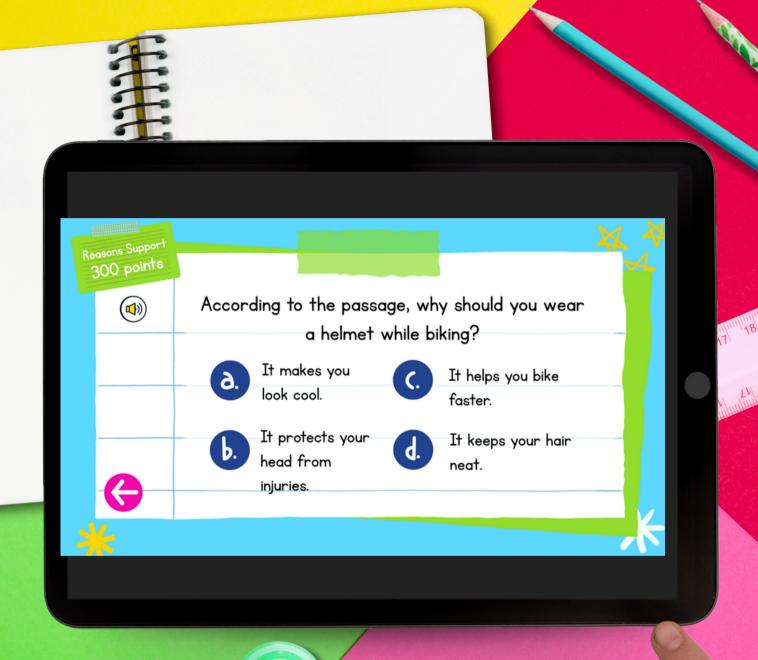

### TRACKABLE POINTS

INSTANT FEEDBACK

PERFECT FOR TEST PREP OR REVIEW

- Answer Questions
- Main Idea
- Context Clues
- Reasons Support Points
- Text Features
- Compare & Contrast