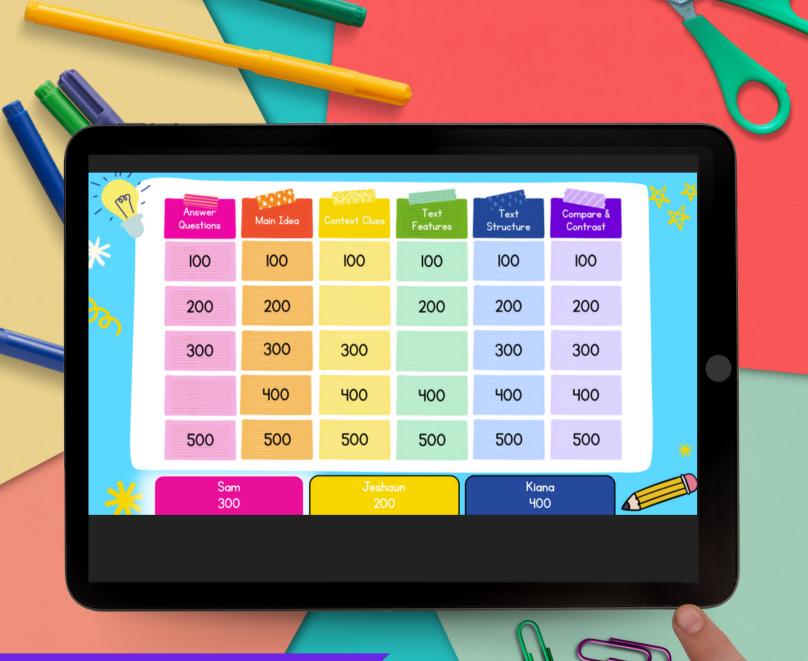

### TRACKABLE POINTS

INSTANT FEEDBACK

PERFECT FOR TEST PREP OR REVIEW

- Answer Questions
- Main Idea
- Context Clues
- Reasons Support Points
- Text Features
- Compare & Contrast