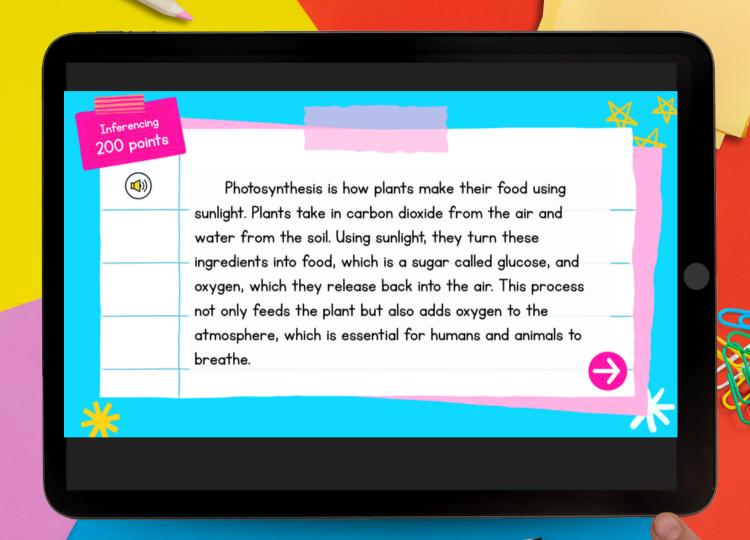

## SCAFFOLDED QUESTIONS

TRACKABLE POINTS

INSTANT FEEDBACK

PERFECT FOR TEST PREP OR REVIEW

- Inferences & ExplicitDetails
  - Main Idea
  - Context Clues
  - Text Structure
  - Supporting Evidence
  - Integrate Information from Multiple Texts