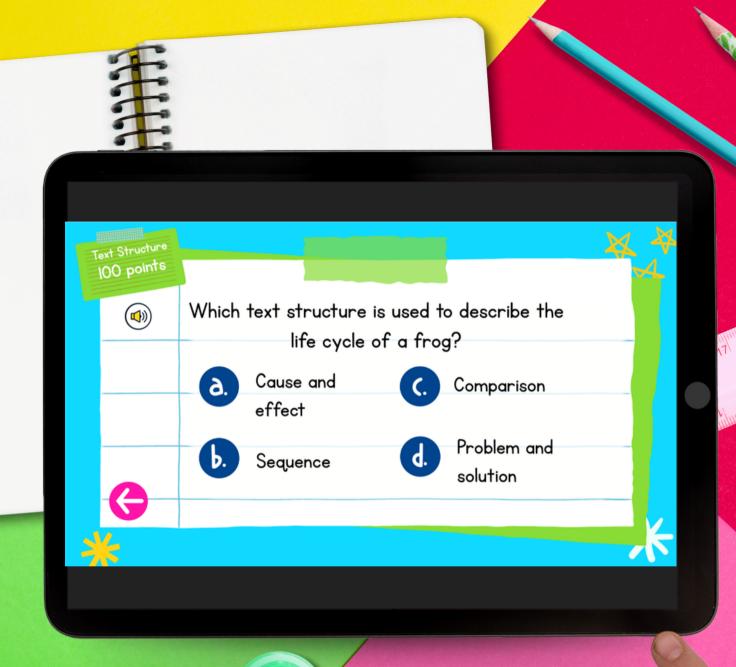

## SCAFFOLDED QUESTIONS

TRACKABLE POINTS

INSTANT FEEDBACK

PERFECT FOR TEST PREP OR REVIEW

- Inferences & ExplicitDetails
  - Main Idea
  - Context Clues
  - Text Structure
  - Supporting Evidence
  - Integrate Information from Multiple Texts