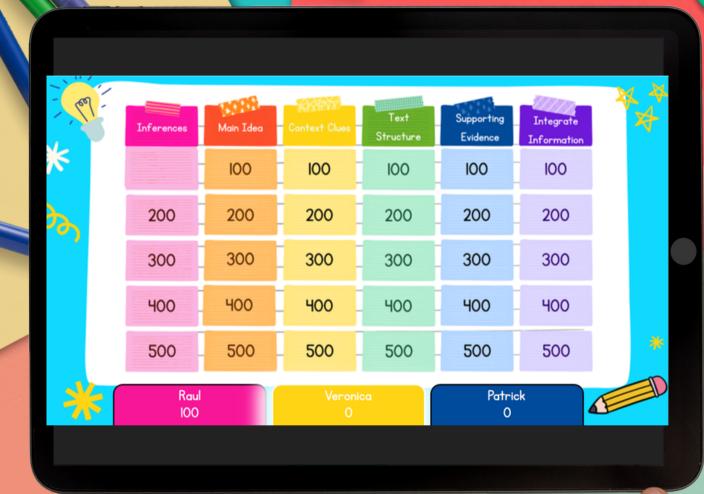

## SCAFFOLDED QUESTIONS

TRACKABLE POINTS

INSTANT FEEDBACK

PERFECT FOR TEST PREP OR REVIEW

- Inferences & ExplicitDetails
  - Main Idea
  - Context Clues
  - Text Structure
  - Supporting Evidence
  - Integrate Information from Multiple Texts