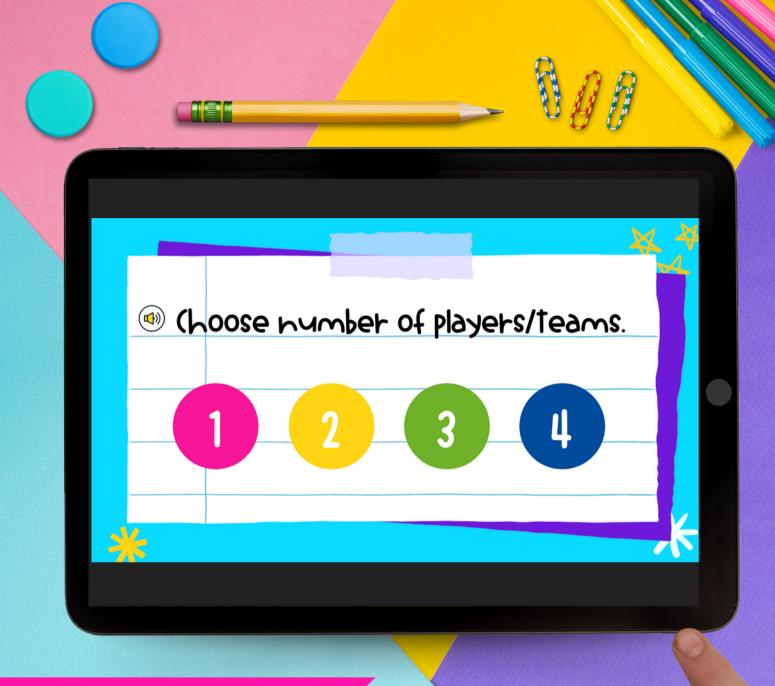

OPTIONS FOR TEAMS



**PASSAGES** 



## SCAFFOLDED QUESTIONS



TRACKABLE POINTS





INSTANT FEEDBACK



PERFECT FOR TEST PREP OR REVIEW



- Inferences & ExplicitDetails
  - Main Idea
  - Context Clues
  - Text Structure
  - Supporting Evidence
  - Integrate Information from Multiple Texts



## THIS RESOURCE + 1005 MORE!

magicore academy! youill

## MHQ+'S INSIDE?

HUNDREDS of digital, interactive resources for your entire class.



- · Assign directly to your students
- Easily differentiate for your class
- Teacher portal to view student responses
- Self-correcting for immediate student feedback
- Audio options
- Engaging animation

## Resources include:

- Escape Rooms
- Mini Lessons
- Virtual Field Trips
- Games
- Interactive Readers Magical Mysteries

...and more added daily!