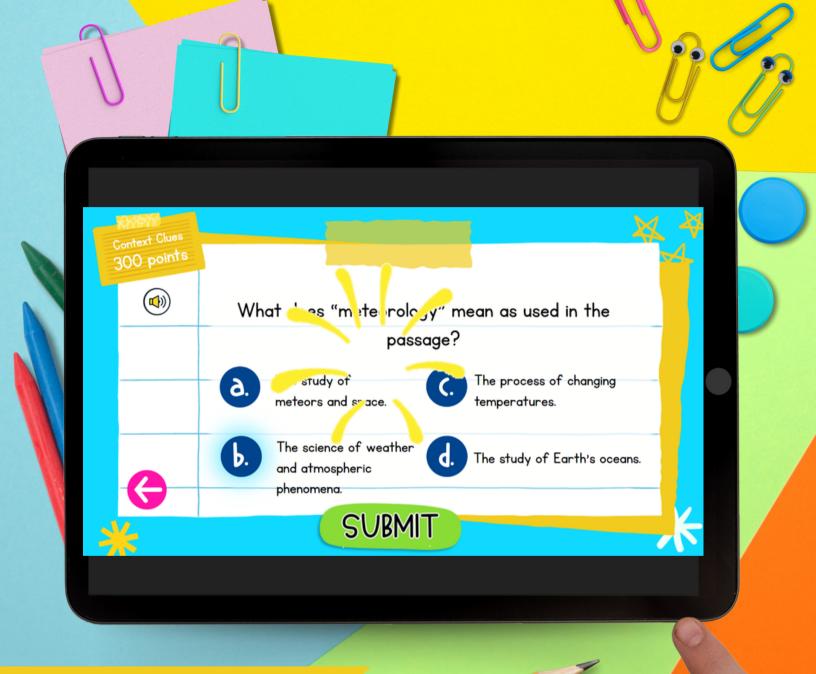

## SCAFFOLDED QUESTIONS

TRACKABLE POINTS

INSTANT FEEDBACK

PERFECT FOR TEST PREP OR REVIEW

- Inferences & ExplicitDetails
  - Main Idea
  - Context Clues
  - Text Structure
  - Supporting Evidence
  - Integrate Information from Multiple Texts