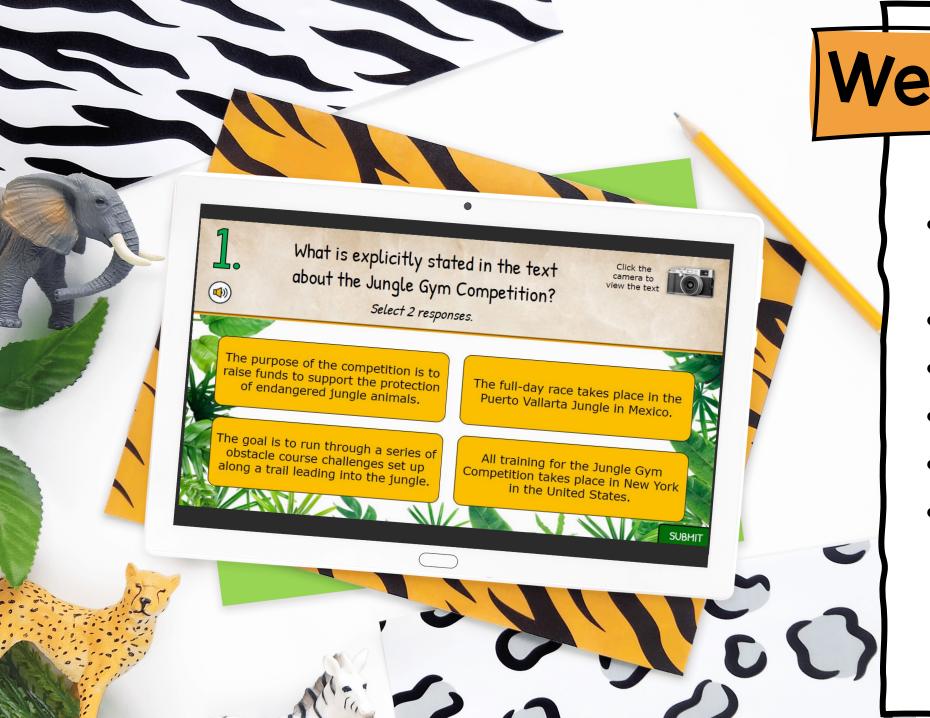

4 Reading Challenges

- Challenges focused on Inferencing & Explicit Analysis
- Each challenge takes about 20–30 minutes
- 4 different Inferencing Passages
- Multiple choice questions
- Passages in 6<sup>th</sup>-8<sup>th</sup> Grade Text
  Complexity band (925L-II85L)
- Passages and questions are scaffolded

# 4 Reading Challenges

- Themed videos
   integrated throughout
   the Escape Room to
   keep students engaged.
- Students work in groups, partners, or independently.