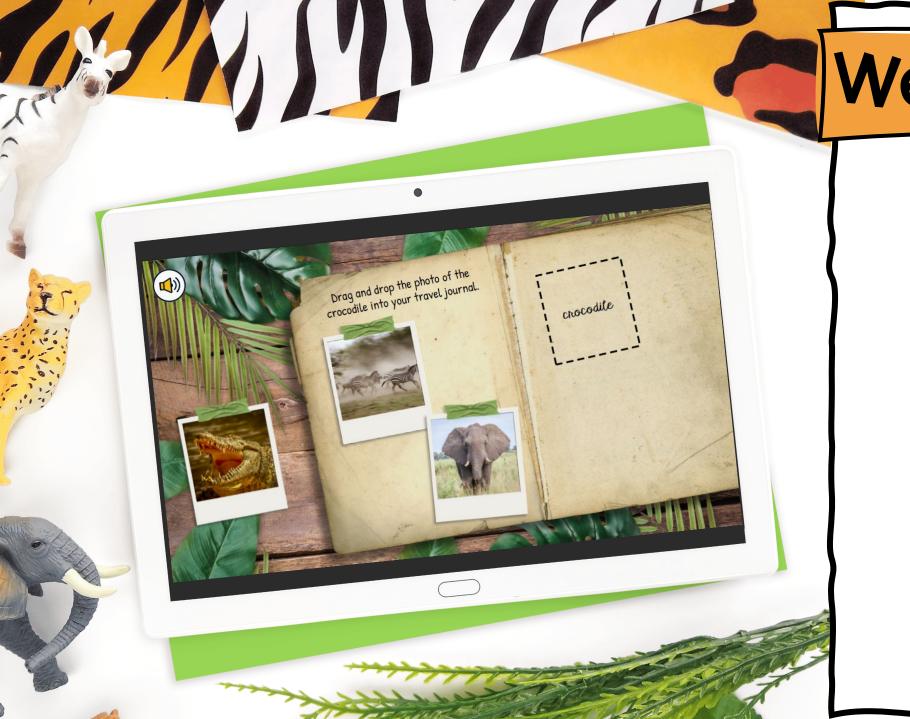

# 4 Reading Challenges

- Themed videos
   integrated throughout
   the Escape Room to
   keep students engaged.
- Students work in groups, partners, or independently.

## Webscape TM

- Most interactive experience
- Self correcting
- Embedded videos
- Embedded audio
- Animation
- Simple navigation

## Webscape TM

- No log ins or sign ups
- Works with any device that has an internet connection and web browser
- Zero prep! Just share the link with your students.