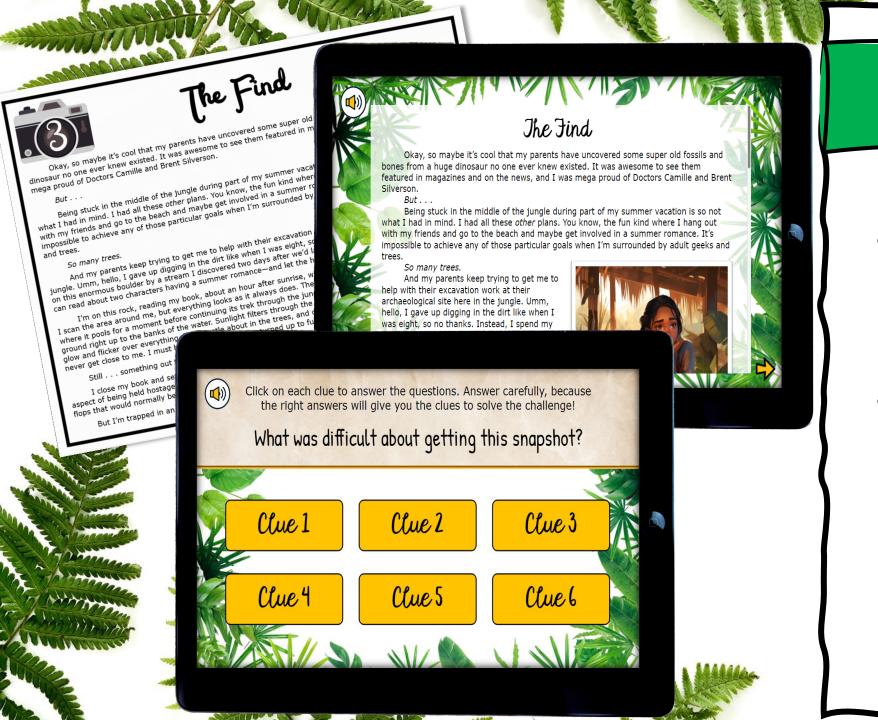

4 Reading Challenges

- Challenges focused on Inferencing & Explicit Analysis
- Each challenge takes about 20–30 minutes
- 4 different Inferencing Passages
- Multiple choice questions
- Passages in 6<sup>th</sup>-8<sup>th</sup> Grade Text
  Complexity band (925L-II85L)
- Passages and questions are scaffolded

# 4 Reading Challenges

- Themed videos
   integrated throughout
   the Escape Room to
   keep students engaged.
- Students work in groups, partners, or independently.