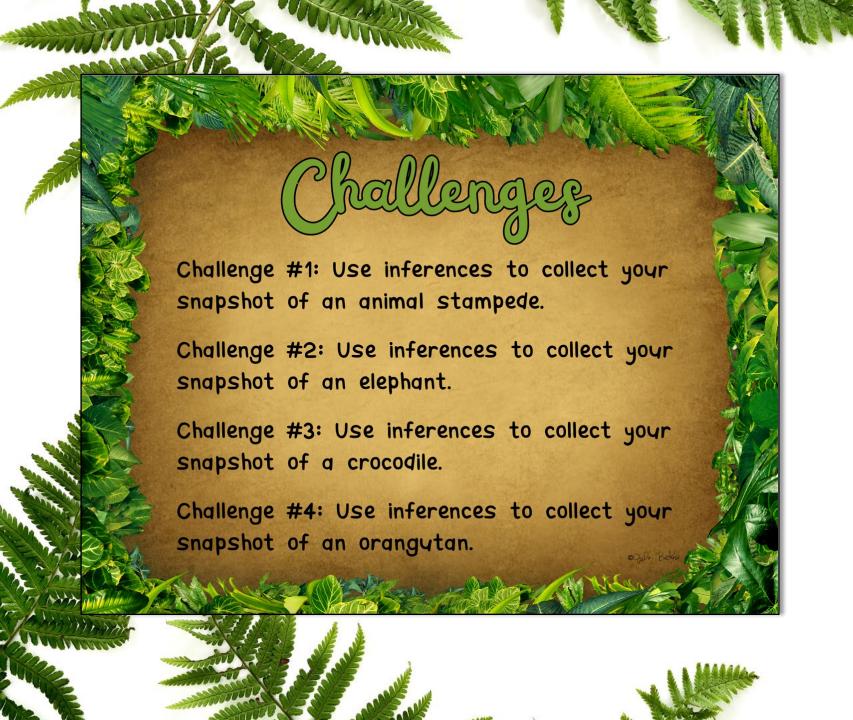

4 Reading Challenges

- Challenges focused on Inferencing & Explicit Analysis
- Each challenge takes about 20–30 minutes
- 4 different Inferencing Passages
- Multiple choice questions
- Passages in 6<sup>th</sup>-8<sup>th</sup> Grade Text
  Complexity band (925L-II85L)
- Passages and questions are scaffolded

# 4 Reading Challenges

- Themed videos
   integrated throughout
   the Escape Room to
   keep students engaged.
- Students work in groups, partners, or independently.