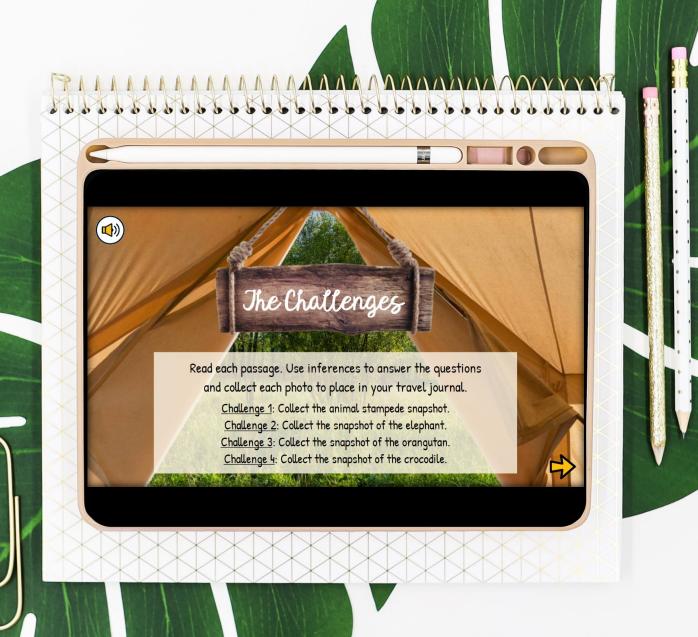

## Webscape TM

- Most interactive experience
- Self correcting
- Embedded videos
- Embedded audio
- Animation
- Simple navigation

## Webscape TM

- No log ins or sign ups
- Works with any device that has an internet connection and web browser
- Zero prep! Just share the link with your students.