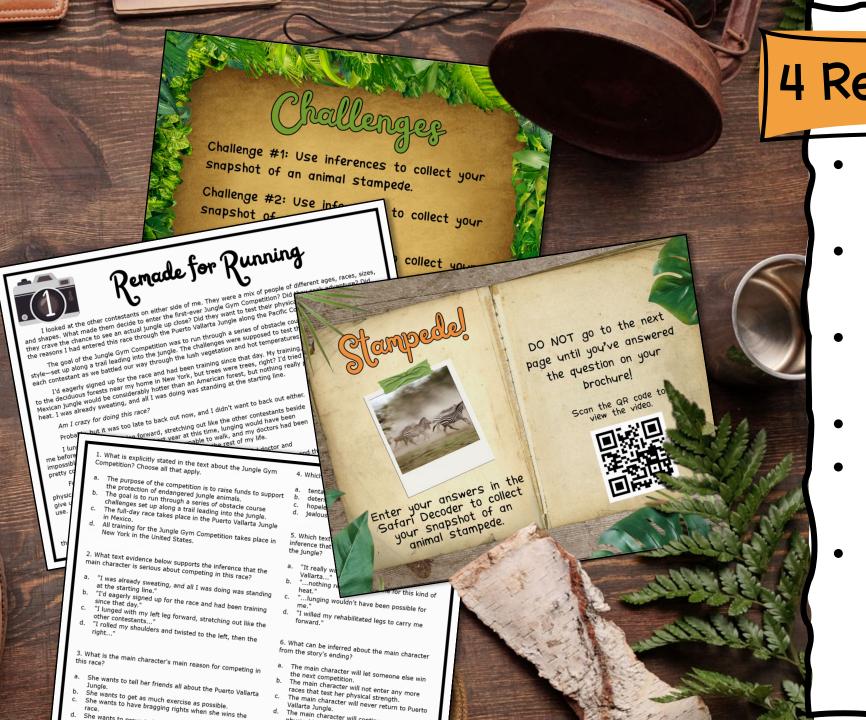

4 Reading Challenges

- Challenges focused on Inferencing & Explicit Analysis
- Each challenge takes about 20–30 minutes
- 4 different Inferencing Passages
- Multiple choice questions
- Passages in 6<sup>th</sup>-8<sup>th</sup> Grade Text
  Complexity band (925L-II85L)
- Passages and questions are scaffolded

# 4 Reading Challenges

- Themed videos
   integrated throughout
   the Escape Room to
   keep students engaged.
- Students work in groups, partners, or independently.

#### Print

- Color and blackline version
- Easy to follow
- Optimal for group or partner work
- Recording brochure for answers
- Self-checking decoder
- Certificate of completion