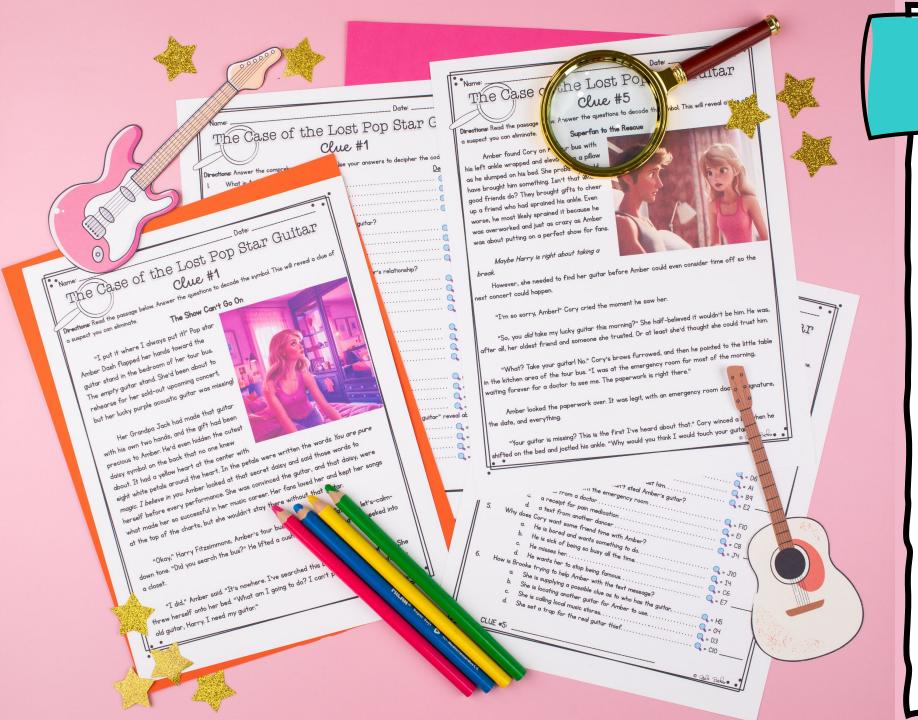

### 2 Versions

- Print
- MagiCore Web
  (Our most immersive
  experience)

The Case of the Lost Pop Star Guitar Clue #1 Directions: Answer the comprehension questions. Use your answers to decipher the code in the passage. 14/1 1 . A 1 Dash's problem? Decoder Clue an out of songs to sing...... 🔍 = A3 ol is on the back of Amber's guitar? Clue #1 Directions Read the clue you decoded below. Use the clue to eliminate a suspect on the "Suspect List" tab. If you think the clue isn't quite right, you can use escribes Grandpa Jack and Amber's relationship? the back arrow to answer the questions again. Ful ..... ssage = D5 Pa shopping went Harry prove receipt times ...... ber feeling due to her problem? ecoder A3 Rg spect Harry? Suspect List s her to play the piano instead. Q = J8liked the guitar..... Continue Q = A4 er to take a break..... **Q** = 17 nemies with Grandpa Jack Q = Eq.... would never cause you by taking yo far" reveal about Harry? us of Amber..... ..... Q = B6 about Amber ..... Q = F3 minks Amber's career is ..... = E2 d. He is sick of driving the tr ..... = HIO . CLUE # O gula Boders .