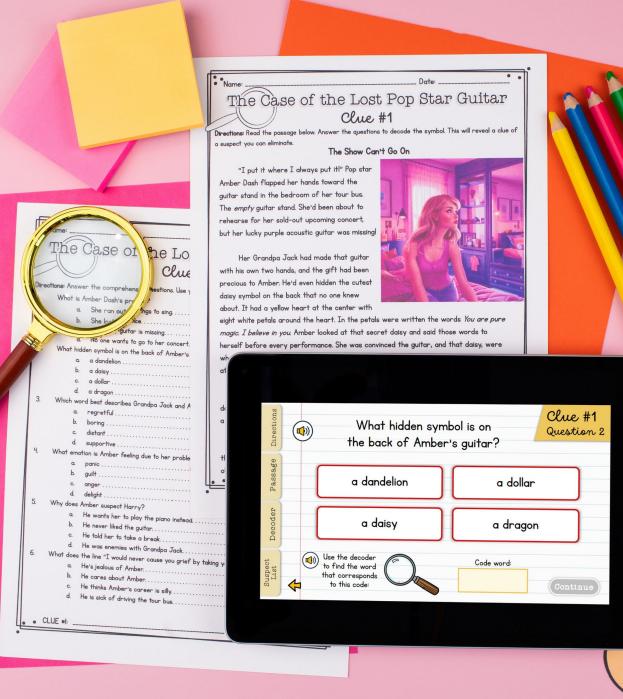

### 2 Versions

- Print
- MagiCore Web
  (Our most immersive
  experience)

The Case of the Lost Pop Star Guitar Clue #1 Directions: Answer the comprehension questions. Use your answers to decipher the code in the passage. 14/1 1 . A 1 Dash's problem? Decoder Clue an out of songs to sing...... 🔍 = A3 ol is on the back of Amber's guitar? Clue #1 Directions Read the clue you decoded below. Use the clue to eliminate a suspect on the "Suspect List" tab. If you think the clue isn't quite right, you can use escribes Grandpa Jack and Amber's relationship? the back arrow to answer the questions again. Ful ..... ssage = D5 Pa shopping went Harry prove receipt times ...... ber feeling due to her problem? ecoder A3 Rg spect Harry? Suspect List s her to play the piano instead. Q = J8liked the guitar..... Continue Q = A4 er to take a break..... **Q** = 17 nemies with Grandpa Jack Q = Eq.... would never cause you by taking yo far" reveal about Harry? us of Amber..... ..... Q = B6 about Amber ..... Q = F3 minks Amber's career is ..... = E2 d. He is sick of driving the tr ..... = HIO . CLUE # O gula Boders .