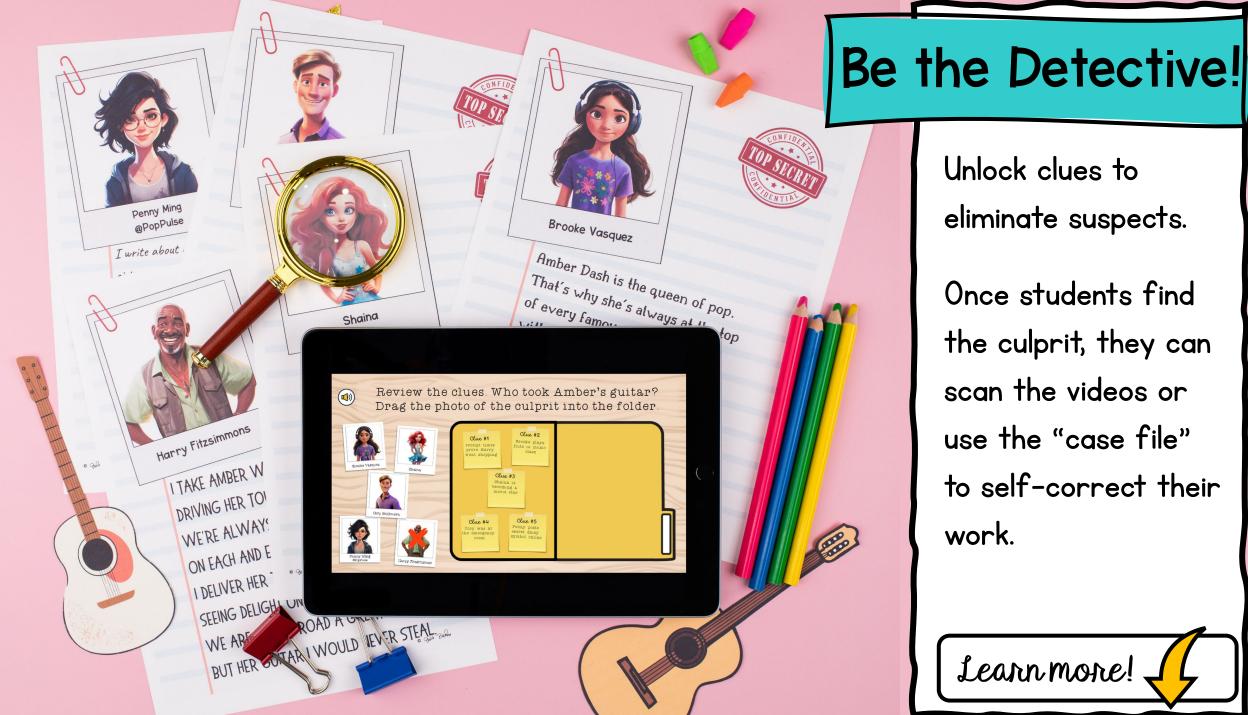

### 5 Reading Challenges

- Read five sections of the mystery of Lost Pop Star Guitar
- Uncover clues by answering basic comprehension questions.
- Challenges are short
  - Q I-2 Pages
  - $\bigcirc$  Each takes 10–15 minutes
- Decode the clues to eliminate each suspect.

Learn more!

eliminate suspects. Once students find the culprit, they can scan the videos or use the "case file" to self-correct their