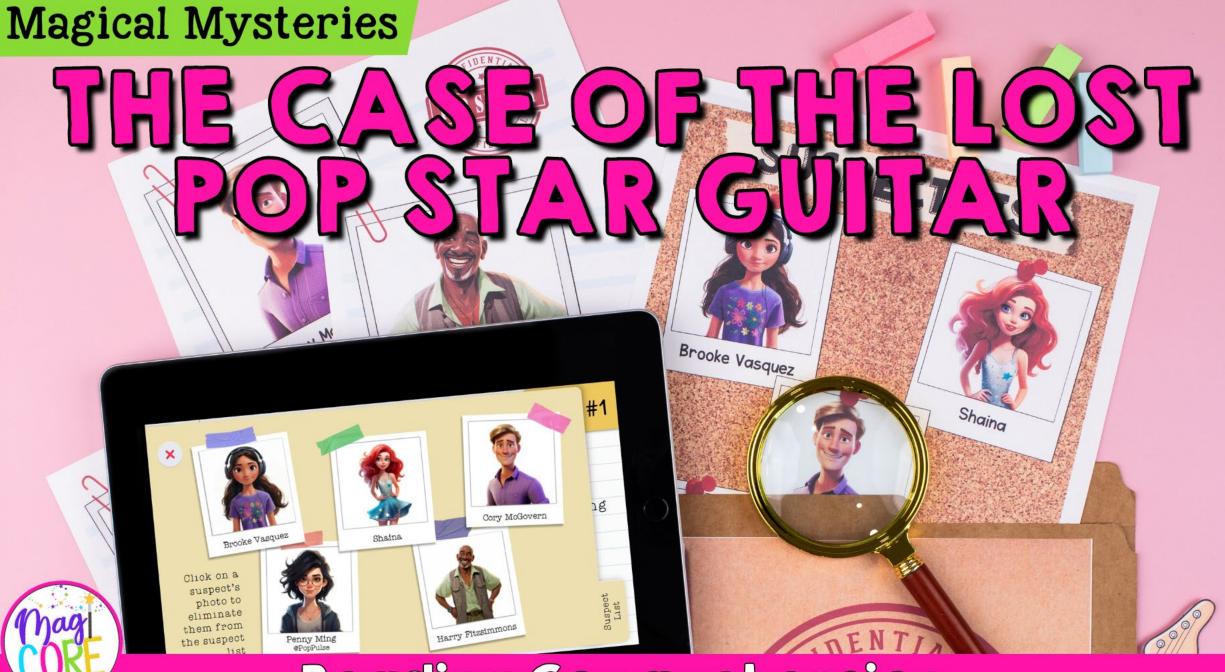

### **Reading Comprehension**

SUPER STUDENT SLEUTHS NEEDED! Step into the Magical World of Mysteries!

Students won't realize they are practicing key reading and problem-solving skills! They will be immersed in the storytelling with original videos, stories, and puzzles.

### 5 Reading Challenges

- Read five sections of the mystery of Lost Pop Star Guitar
- Uncover clues by answering basic comprehension questions.
- Challenges are short
  - Q I-2 Pages
  - $\bigcirc$  Each takes 10–15 minutes
- Decode the clues to eliminate each suspect.

Learn more!

eliminate suspects. Once students find the culprit, they can scan the videos or use the "case file" to self-correct their