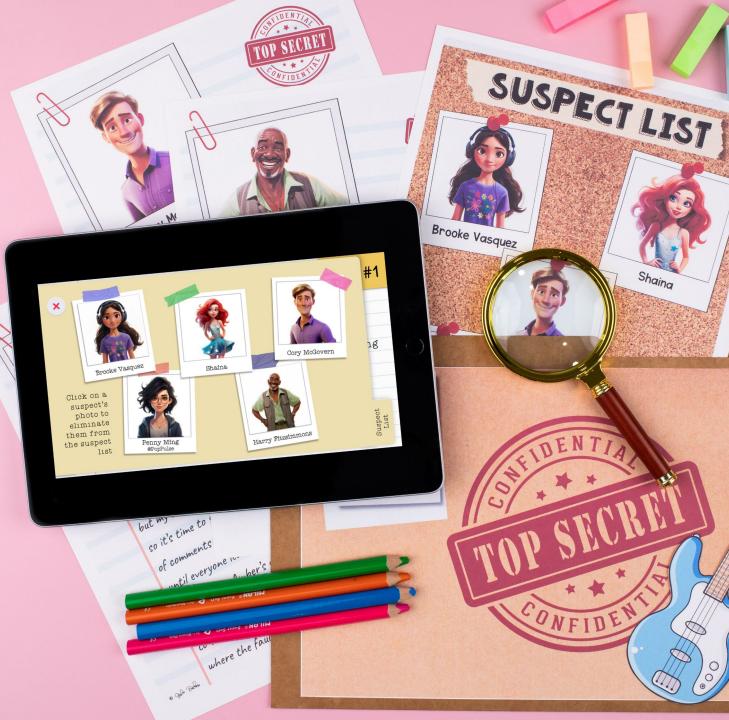

### 5 Reading Challenges

- Read five sections of the mystery of Lost Pop Star Guitar
- Uncover clues by answering basic comprehension questions.
- Challenges are short
  - Q I-2 Pages
  - $\bigcirc$  Each takes 10–15 minutes
- Decode the clues to eliminate each suspect.

Learn more!

eliminate suspects. Once students find the culprit, they can scan the videos or use the "case file" to self-correct their