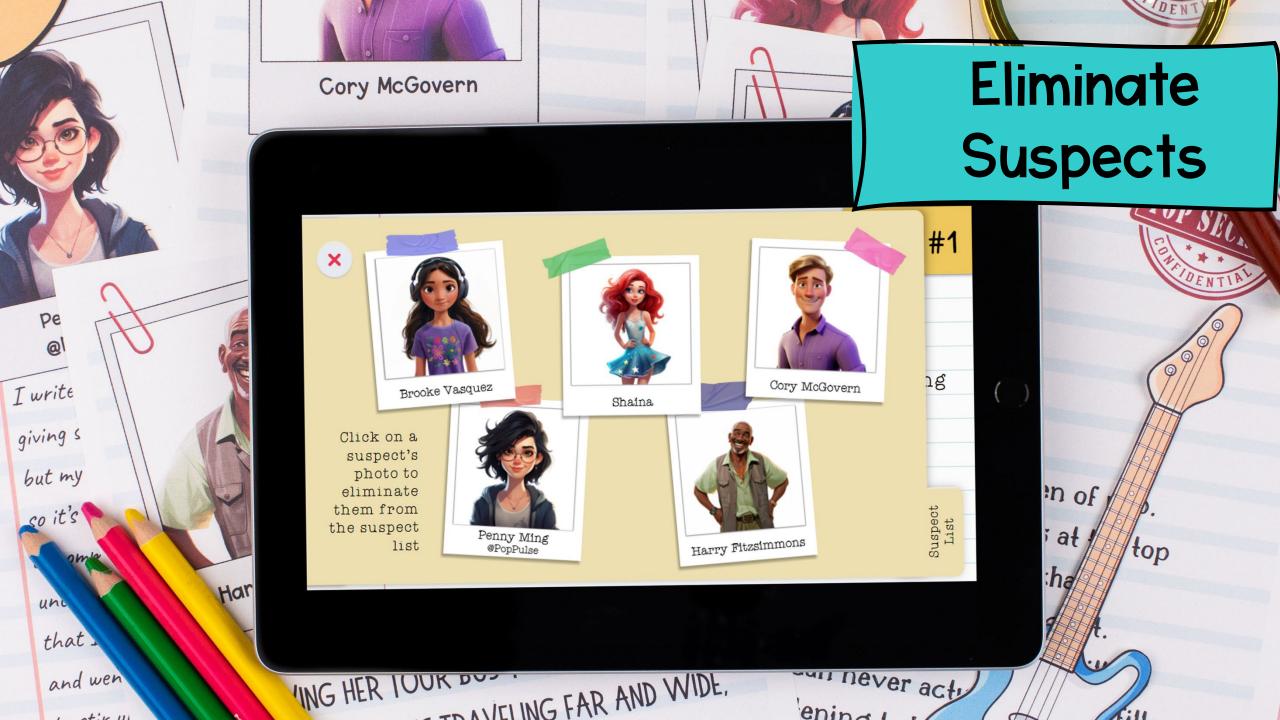

### 5 Reading Challenges

- Read five sections of the mystery of Lost Pop Star Guitar
- Uncover clues by answering basic comprehension questions.
- Challenges are short
  - Q I-2 Pages
  - $\bigcirc$  Each takes 10–15 minutes
- Decode the clues to eliminate each suspect.

Learn more!

eliminate suspects. Once students find the culprit, they can scan the videos or use the "case file" to self-correct their