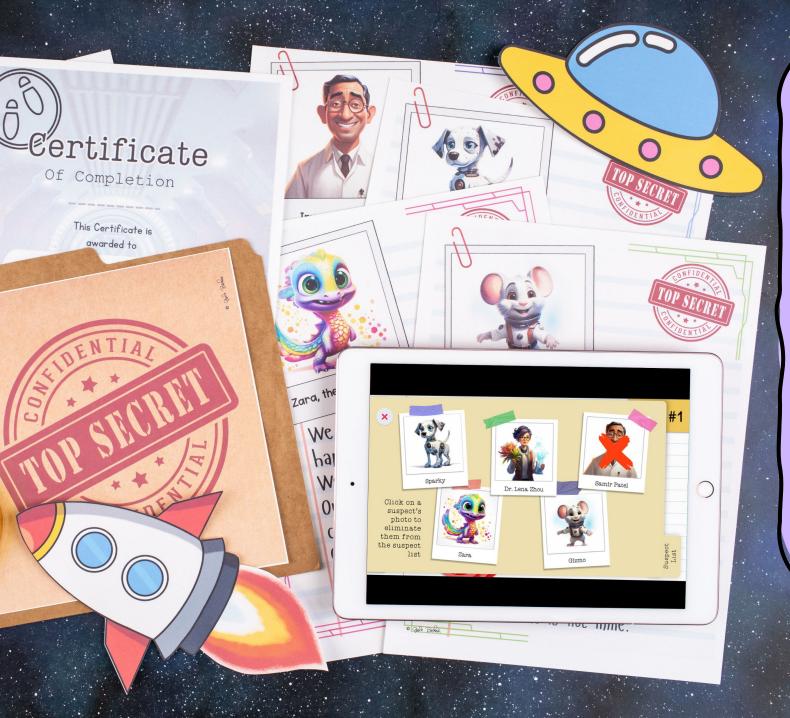

#### Be the Detective!

Unlock clues to eliminate suspects. Once students find the culprit, they can scan the videos or use the "case file" to self-correct their work.