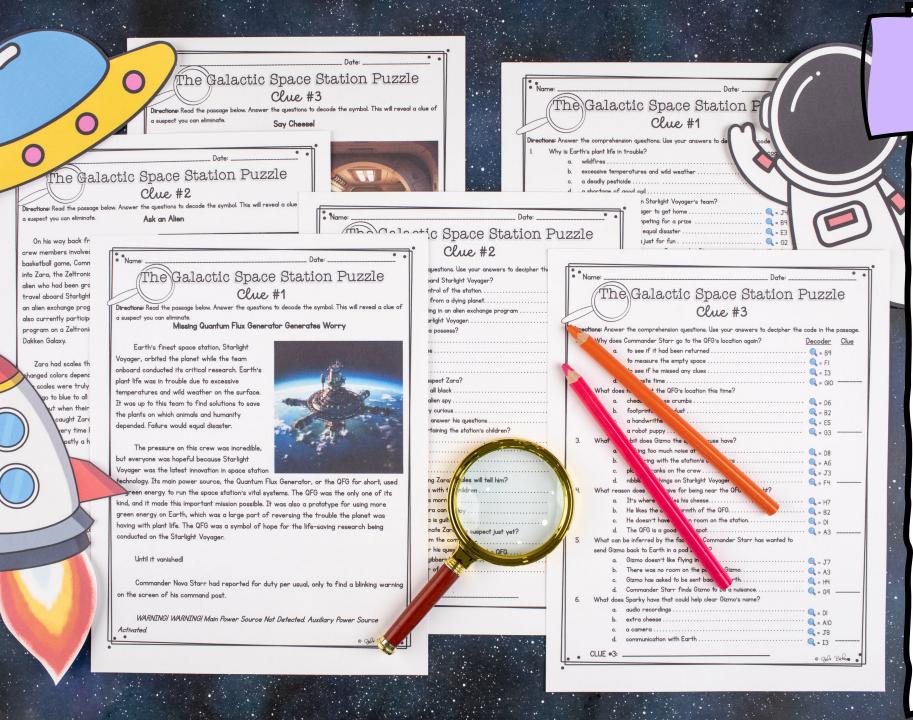

# 5 Reading Challenges

- Read five sections of the mystery of The Galactic Space Station Puzzel
- Uncover clues by answering basic comprehension questions.
- Challenges are short
  - Q I-2 Pages
    - Reach takes 10–15 minutes
  - Decode the clues to eliminate each suspect.

"I know that Sparky's pranks get on everyone's nerves. When I heard him running

Directions: Answer the comprehension questions. Use your answers to decipher the code in the passage