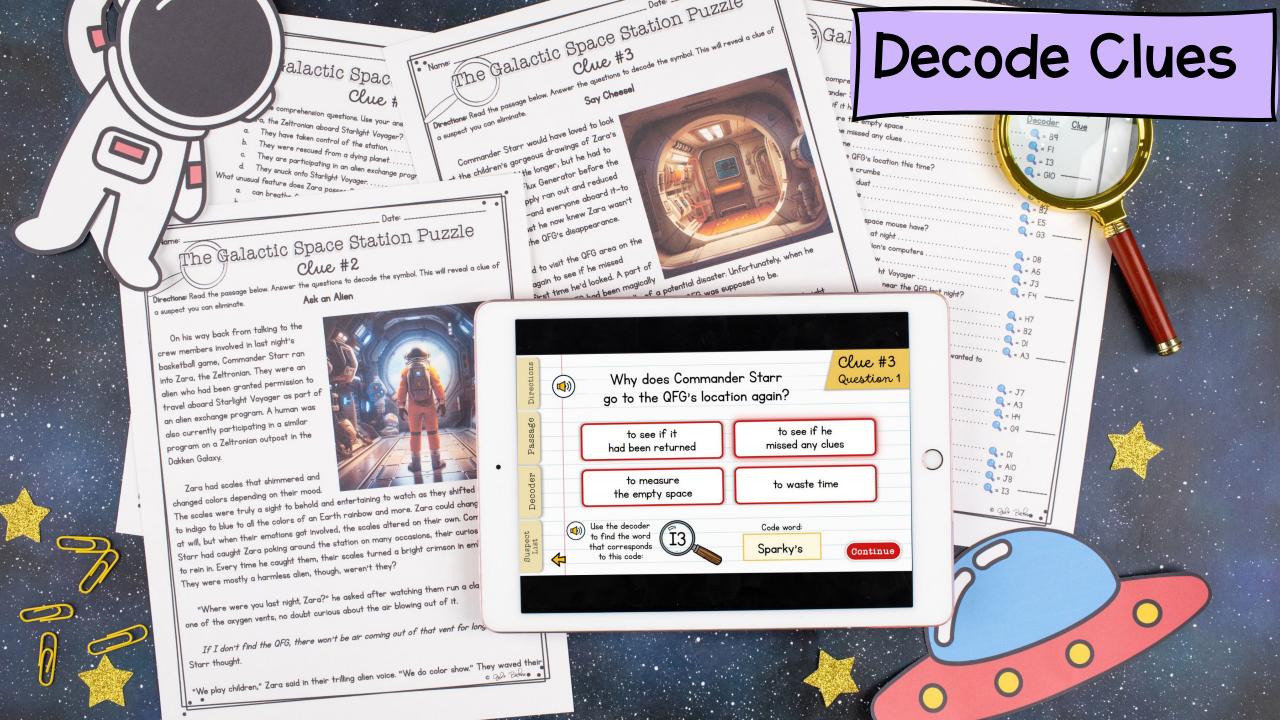

# 5 Reading Challenges

- Read five sections of the mystery of The Galactic Space Station Puzzel
- Uncover clues by answering basic comprehension questions.
- Challenges are short
  - Q I-2 Pages
    - Reach takes 10–15 minutes
  - Decode the clues to eliminate each suspect.

#### Be the Detective!

Unlock clues to eliminate suspects. Once students find the culprit, they can scan the videos or use the "case file" to self-correct their work.

"I know that Sparky's pranks get on everyone's nerves. When I heard him running

Directions: Answer the comprehension questions. Use your answers to decipher the code in the passage