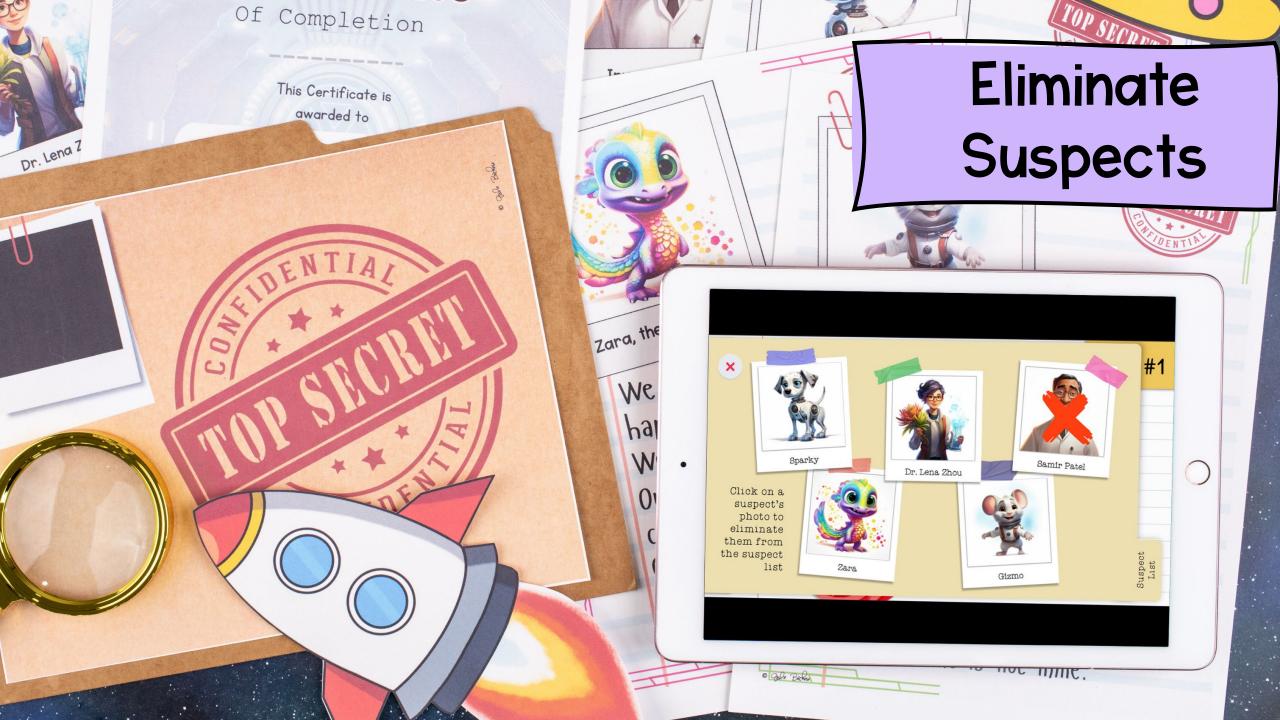

#### Be the Detective!

Unlock clues to eliminate suspects. Once students find the culprit, they can scan the videos or use the "case file" to self-correct their work.