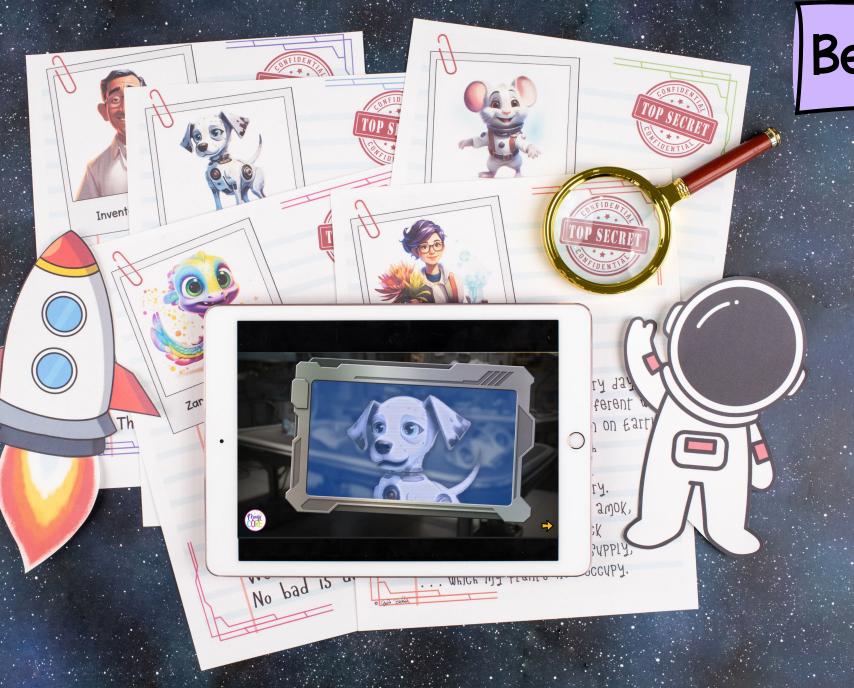

# Looking for More? Jry our Webscapes

Commander Starr surveyed Alex Rivas' worktable in the tech lab where Sparky was in pieces. The robot puppy was unrecognizable with it completely disassembled. The Galactic Space Station Puzzle Clue #5