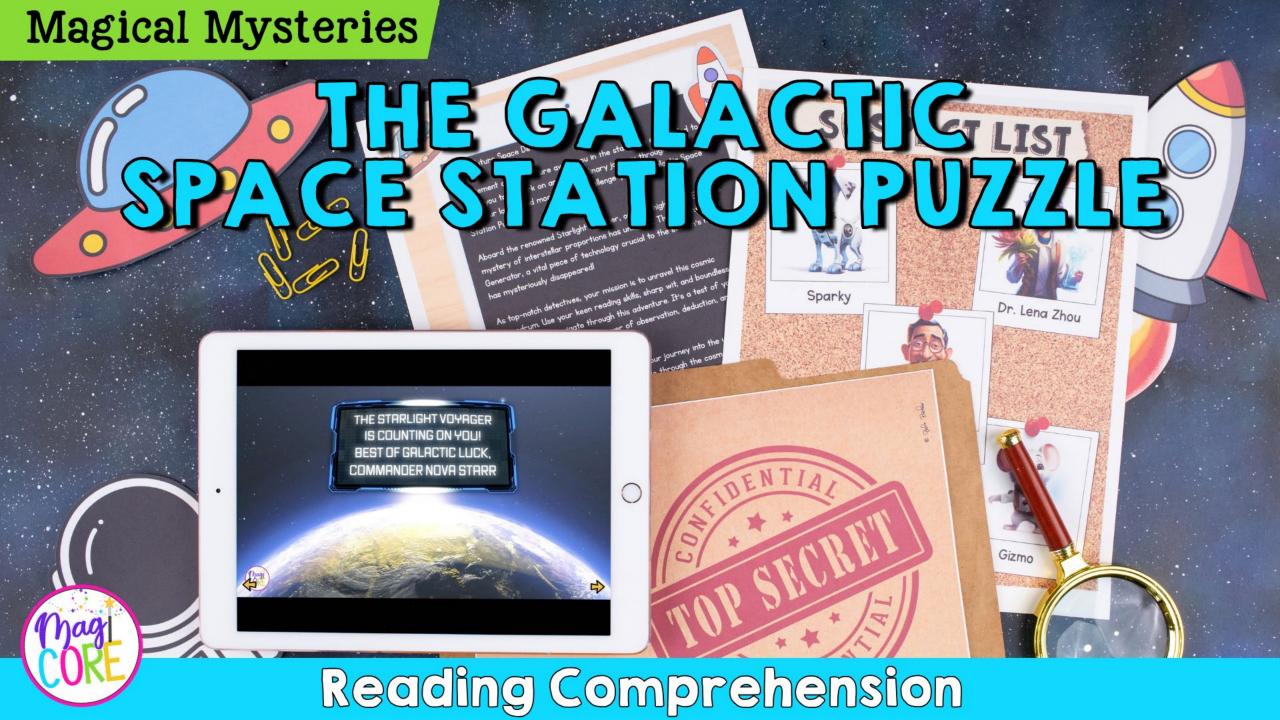

SUPER STUDENT SLEUTHS NEEDED! Step into the Magical World of Mysteries!

Students won't realize they are practicing key reading and problem-solving skills! They will be immersed in the storytelling with original videos, stories, and puzzles.

# 5 Reading Challenges

- Read five sections of the mystery of The Galactic Space Station Puzzel
- Uncover clues by answering basic comprehension questions.
- Challenges are short
  - Q I-2 Pages
    - Reach takes 10–15 minutes
  - Decode the clues to eliminate each suspect.

#### Be the Detective!

Unlock clues to eliminate suspects. Once students find the culprit, they can scan the videos or use the "case file" to self-correct their work.