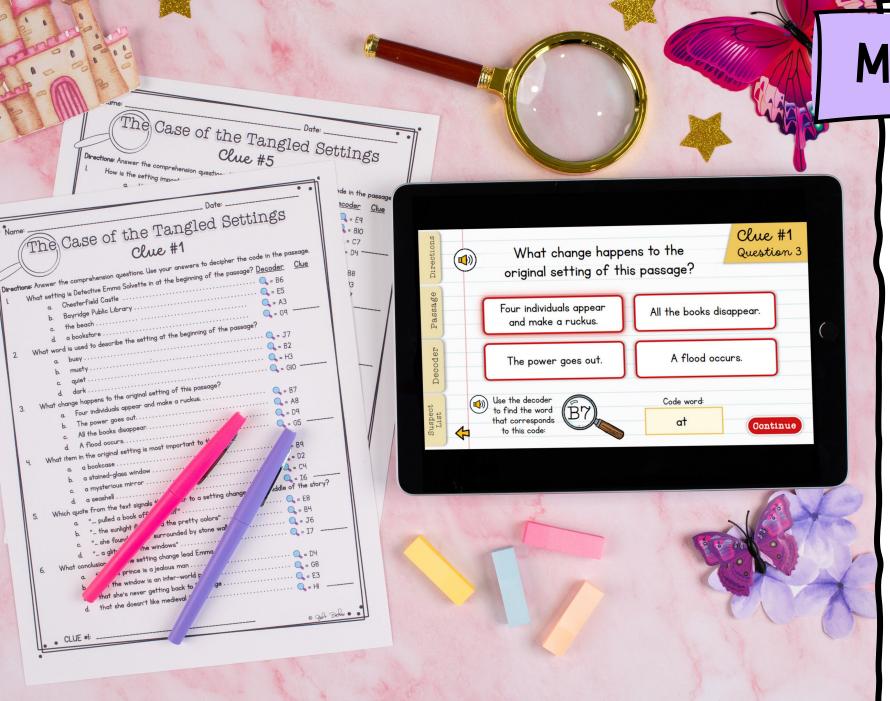

#### 2 Versions

- Print
- MagiCore Web
   (Our most immersive experience)

concusion kesponses Directions: Answer the comprehension questions.