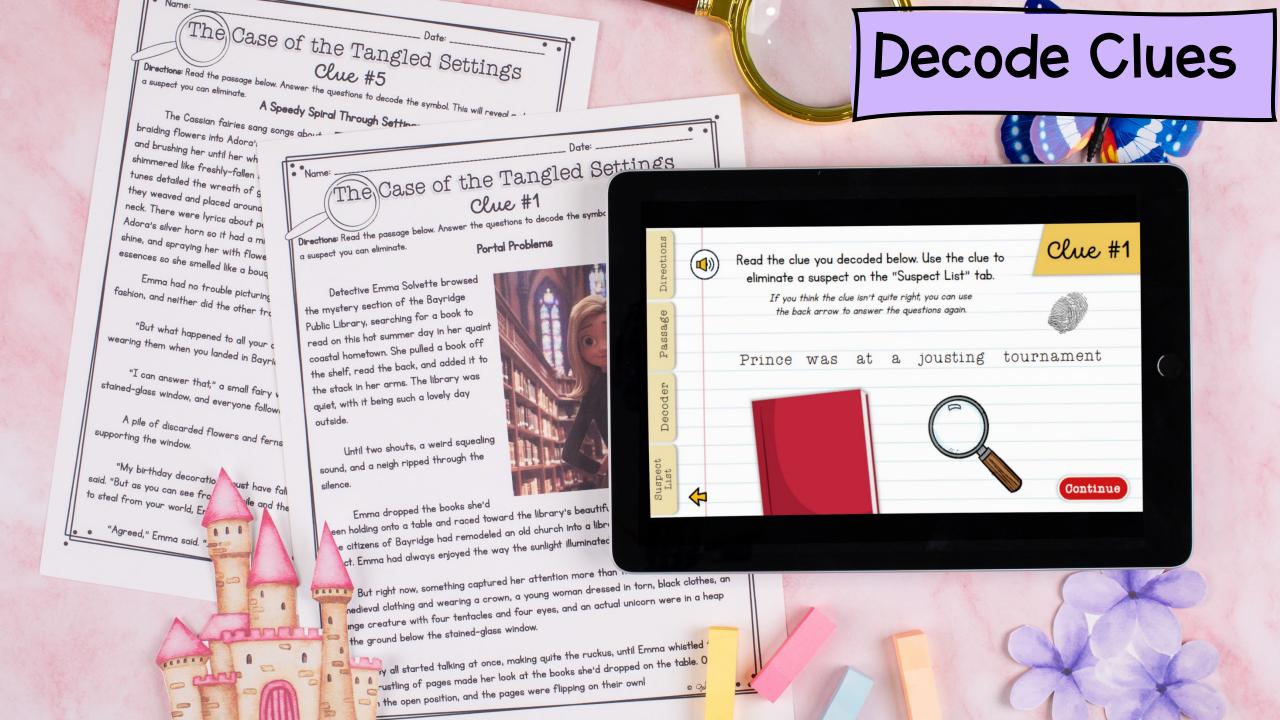

#### The Case of the Tangled Settings Clue #1

tions: Read the passage below. Answer the questions to decode the symbol. This will reveal a clu

Portal Problems

Detective Emma Solvette browsed the mystery section of the Bayridge Public Library, searching for a book to read on this hot summer day in her quaint coastal hometown. She pulled a book off the shelf, read the back, and added it the stack in her arms. The library was quiet, with it being such a lovely day

Until two shouts, a weird squealing sound, and a neigh ripped through the

Emma dropped the books she'd been holding onto a table and raced towar The citizens of Bayridge had remodeled c intact. Emma had always enjoyed the way

But right now, something captured h in medieval clothing and wearing a crown. orange creature with four tentacles and t on the ground below the stained-alass win

them. A rustling of pages made her look a landed in the open position, and the pages

The Case of the Tangled Settings Clue #1

Directions: Answer the comprehension questions. Use your answers to decipher the code in the passage. What setting is Detective Emma Solvette in at the beginning of the passage? Decoder Clue a. Chesterfield Castle ...... a = R6