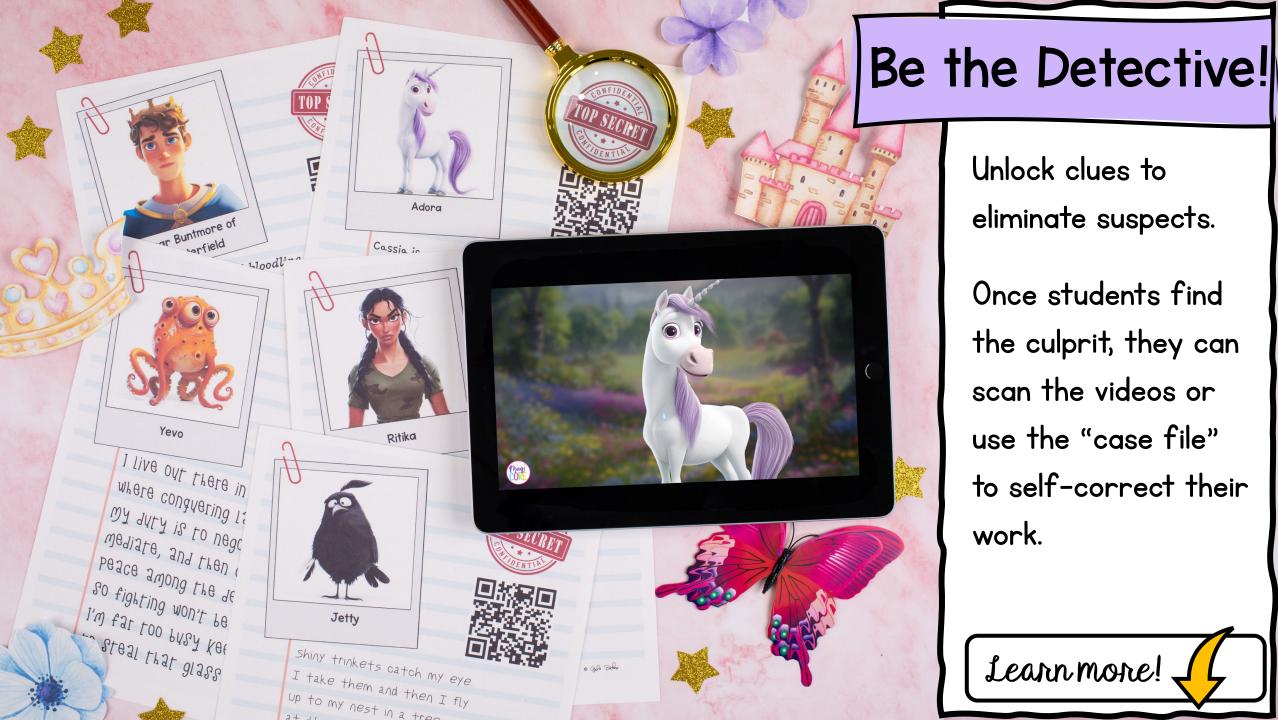

### 5 Reading Challenges

- Read five sections of the mystery of The Tangled Settings
- Uncover clues by answering basic comprehension questions with a focus on settings
- Challenges are short
  - I-2 Pages
  - Each takes 10-15 minutes
- Decode the clues to eliminate each suspect.

Learn more!

Unlock clues to eliminate suspects.

Once students find the culprit, they can scan the videos or use the "case file" to self-correct their work.

Learn more!