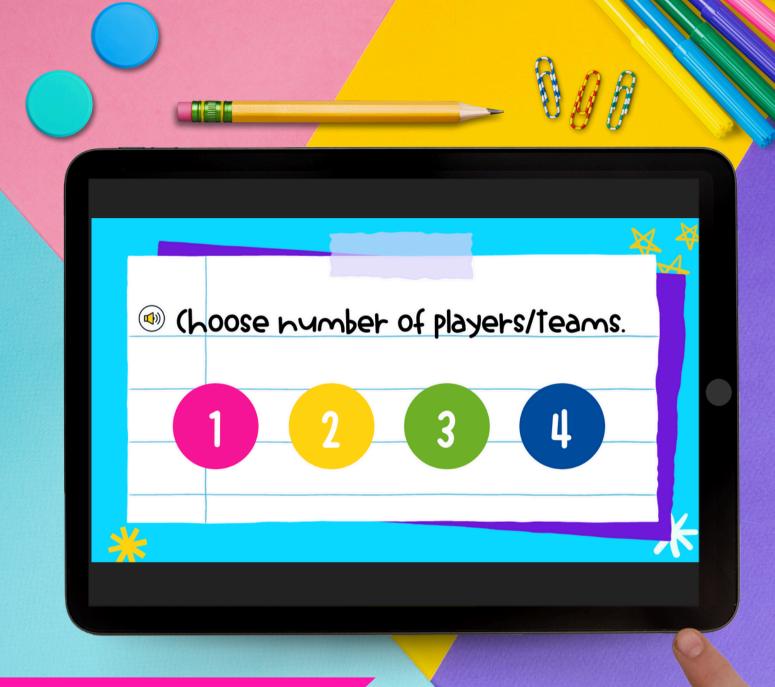

OPTIONS FOR TEAMS



**PASSAGES** 

CM C



SCAFFOLDED QUESTIONS



## TRACKABLE POINTS



INSTANT FEEDBACK



PRED OR REVIEW

# FIGUR SKILLS

- Explicit Details & Inferences
- Themes
- Context Clues
- Fiction Structure
- Narrator Point of View
- Compare Stories



## THIS RESOURCE + 1005 MORE!

youll magicore academy!

### MHQ+'S INSIDE?

HUNDREDS of digital, interactive resources for your entire class.



- Assign directly to your students
- Easily differentiate for your class
- Teacher portal to view student responses
- Self-correcting for immediate student feedback
- Audio options
- Engaging animation

#### Resources include:

- Escape Rooms
- Mini Lessons
- Virtual Field Trips
- Games
- Interactive Readers
  Magical Mysteries

...and more added daily!





CLICK HERE TO START YOUR 1