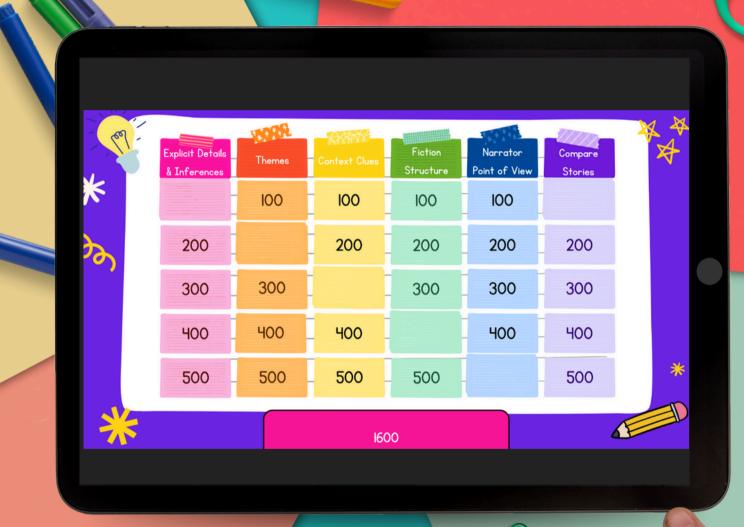

# FIGUR SKILLS

- Explicit Details & Inferences
- Themes
- Context Clues
- Fiction Structure
- Narrator Point of View
- Compare Stories