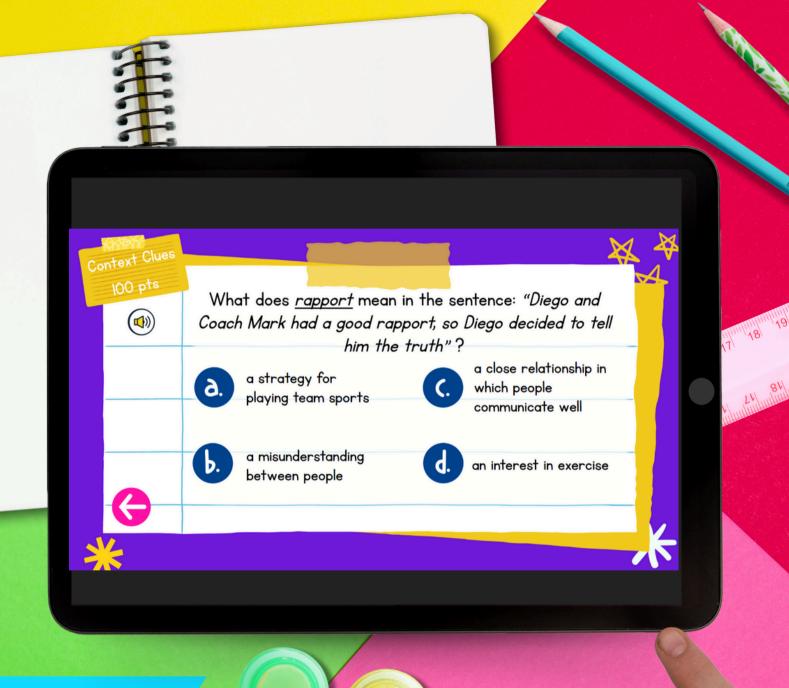

# FIGUR SKILLS

- Explicit Details & Inferences
- Themes
- Context Clues
- Fiction Structure
- Narrator Point of View
- Compare Stories