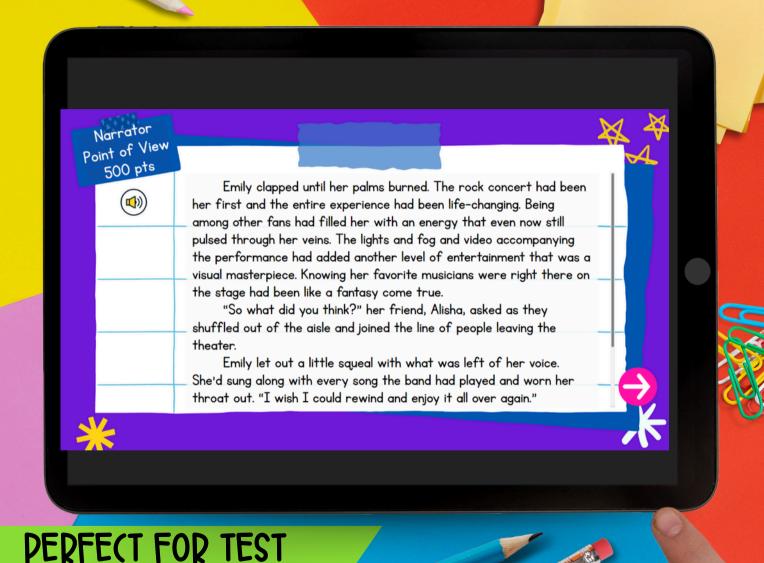

# FIGUR SKILLS

- Explicit Details & Inferences
- Themes
- Context Clues
- Fiction Structure
- Narrator Point of View
- Compare Stories