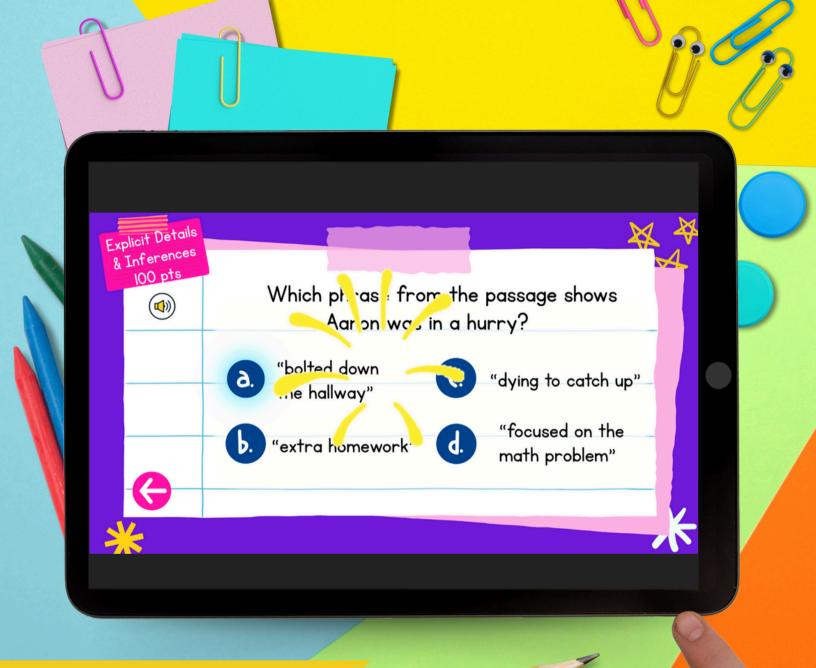

# FIGUR SKILLS

- Explicit Details & Inferences
- Themes
- Context Clues
- Fiction Structure
- Narrator Point of View
- Compare Stories